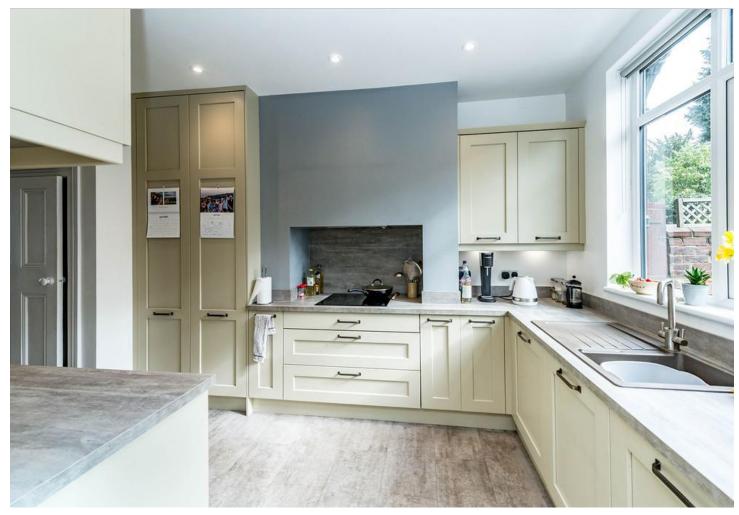

## 51 Glenalmond Road | Ecclesall | Sheffield | S11 7GX

**Property Tenure:** Freehold

An outstanding five double bedroomed, two bathroomed, bay windowed period Victorian terraced property. Standing in this commanding position ensuring privacy to the front and affording stunning views to the front towards Ecclesall and central Sheffield number 51 offers substantial family accommodation of around 1,550 sq ft over three floors with further potential to the basement. Ideally placed in the very heart of Ecclesall within catchment for Greystones and High Storrs schools along with being in walking distance of Banner Cross shops and amenities, Endcliffe park and of course easy access to The Peak District. With private rear south facing gardens this really is a superb and spacious family home that needs to be viewed to be fully appreciated. Enjoying numerous beautiful original period features associated with a property from this era together with a newly fitted kitchen and bathroom, this really is a gem of a property that will provide a superb family home for the new buyer.