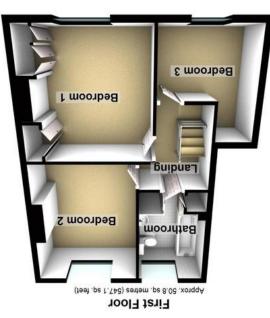

## 51 Glenalmond Road | Ecclesall | Sheffield | S11 7GX

**Property Tenure:** Freehold

An outstanding five double bedroomed, two bathroomed, bay windowed period Victorian terraced property. Standing in this commanding position ensuring privacy to the front and affording stunning views to the front towards Ecclesall and central Sheffield number 51 offers substantial family accommodation of around 1,550 sq ft over three floors with further potential to the basement. Ideally placed in the very heart of Ecclesall within catchment for Greystones and High Storrs schools along with being in walking distance of Banner Cross shops and amenities, Endcliffe park and of course easy access to The Peak District. With private rear south facing gardens this really is a superb and spacious family home that needs to be viewed to be fully appreciated. Enjoying numerous beautiful original period features associated with a property from this era together with a newly fitted kitchen and bathroom, this really is a gem of a property that will provide a superb family home for the new buyer.