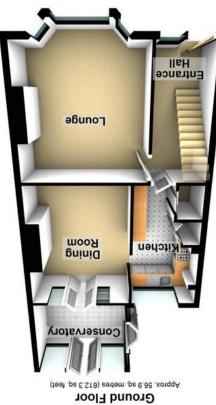

## 51 Glenalmond Road | Ecclesall | Sheffield | S11 7GX

**Property Tenure:** Freehold

An outstanding five double bedroomed, two bathroomed, bay windowed period Victorian terraced property. Standing in this commanding position ensuring privacy to the front and affording stunning views to the front towards Ecclesall and central Sheffield number 51 offers substantial family accommodation of around 1,550 sq ft over three floors with further potential to the basement. Ideally placed in the very heart of Ecclesall within catchment for Greystones and High Storrs schools along with being in walking distance of Banner Cross shops and amenities, Endcliffe park and of course easy access to The Peak District. With private rear south facing gardens this really is a superb and spacious family home that needs to be viewed to be fully appreciated. Enjoying numerous beautiful original period features associated with a property from this era together with a newly fitted kitchen and bathroom, this really is a gem of a property that will provide a superb family home for the new buyer.