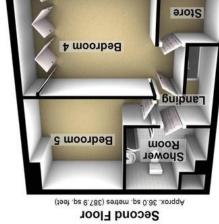

## 51 Glenalmond Road | Ecclesall | Sheffield | S11 7GX

**Property Tenure:** Freehold

An outstanding five double bedroomed, two bathroomed, bay windowed period Victorian terraced property. Standing in this commanding position ensuring privacy to the front and affording stunning views to the front towards Ecclesall and central Sheffield number 51 offers substantial family accommodation of around 1,550 sq ft over three floors with further potential to the basement. Ideally placed in the very heart of Ecclesall within catchment for Greystones and High Storrs schools along with being in walking distance of Banner Cross shops and amenities, Endcliffe park and of course easy access to The Peak District. With private rear south facing gardens this really is a superb and spacious family home that needs to be viewed to be fully appreciated. Enjoying numerous beautiful original period features associated with a property from this era together with a newly fitted kitchen and bathroom, this really is a gem of a property that will provide a superb family home for the new buyer.