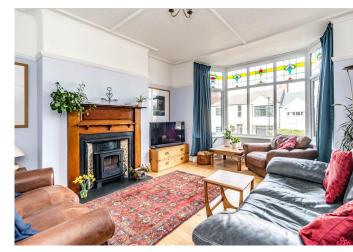

## 51 Glenalmond Road | Ecclesall | Sheffield | S11 7GX

**Property Tenure:** Freehold

An outstanding five double bedroomed, two bathroomed, bay windowed period Victorian terraced property. Standing in this commanding position ensuring privacy to the front and affording stunning views to the front towards Ecclesall and central Sheffield number 51 offers substantial family accommodation of around 1,550 sq ft over three floors with further potential to the basement. Ideally placed in the very heart of Ecclesall within catchment for Greystones and High Storrs schools along with being in walking distance of Banner Cross shops and amenities, Endcliffe park and of course easy access to The Peak District. With private rear south facing gardens this really is a superb and spacious family home that needs to be viewed to be fully appreciated. Enjoying numerous beautiful original period features associated with a property from this era together with a newly fitted kitchen and bathroom, this really is a gem of a property that will provide a superb family home for the new buyer.