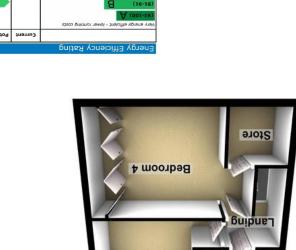

## 51 Glenalmond Road | Ecclesall | Sheffield | S11 7GX

**Property Tenure:** Freehold

An outstanding five double bedroomed, two bathroomed, bay windowed period Victorian terraced property. Standing in this commanding position ensuring privacy to the front and affording stunning views to the front towards Ecclesall and central Sheffield number 51 offers substantial family accommodation of around 1,550 sq ft over three floors with further potential to the basement. Ideally placed in the very heart of Ecclesall within catchment for Greystones and High Storrs schools along with being in walking distance of Banner Cross shops and amenities, Endcliffe park and of course easy access to The Peak District. With private rear south facing gardens this really is a superb and spacious family home that needs to be viewed to be fully appreciated. Enjoying numerous beautiful original period features associated with a property from this era together with a newly fitted kitchen and bathroom, this really is a gem of a property that will provide a superb family home for the new buyer.