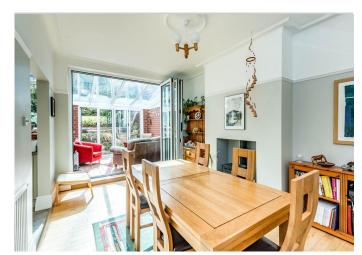

## 51 Glenalmond Road | Ecclesall | Sheffield | S11 7GX

**Property Tenure:** Freehold

An outstanding five double bedroomed, two bathroomed, bay windowed period Victorian terraced property. Standing in this commanding position ensuring privacy to the front and affording stunning views to the front towards Ecclesall and central Sheffield number 51 offers substantial family accommodation of around 1,550 sq ft over three floors with further potential to the basement. Ideally placed in the very heart of Ecclesall within catchment for Greystones and High Storrs schools along with being in walking distance of Banner Cross shops and amenities, Endcliffe park and of course easy access to The Peak District. With private rear south facing gardens this really is a superb and spacious family home that needs to be viewed to be fully appreciated. Enjoying numerous beautiful original period features associated with a property from this era together with a newly fitted kitchen and bathroom, this really is a gem of a property that will provide a superb family home for the new buyer.