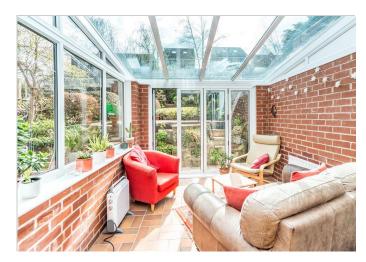

## 51 Glenalmond Road | Ecclesall | Sheffield | S11 7GX

**Property Tenure:** Freehold

An outstanding five double bedroomed, two bathroomed, bay windowed period Victorian terraced property. Standing in this commanding position ensuring privacy to the front and affording stunning views to the front towards Ecclesall and central Sheffield number 51 offers substantial family accommodation of around 1,550 sq ft over three floors with further potential to the basement. Ideally placed in the very heart of Ecclesall within catchment for Greystones and High Storrs schools along with being in walking distance of Banner Cross shops and amenities, Endcliffe park and of course easy access to The Peak District. With private rear south facing gardens this really is a superb and spacious family home that needs to be viewed to be fully appreciated. Enjoying numerous beautiful original period features associated with a property from this era together with a newly fitted kitchen and bathroom, this really is a gem of a property that will provide a superb family home for the new buyer.