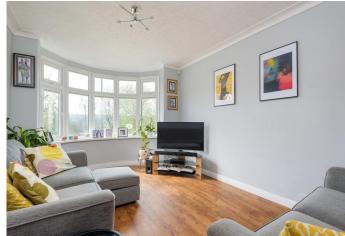

amixonge are are approxima. Plan produced using PlanUp.

Total area: approx. 84.3 sq. metres (907.3 sq. feet)

0114 2688533 Sheffield S11 8TR 952 Ecclesall Road Banner Cross Office

Lounge ("8'0") 1002.8 x m04.8 11'2" x 10'6")

## 463 Gleadless Road | Heeley | Sheffield | S2 3AS

Property Tenure: Leasehold

An internal inspection is essential to truly appreciate the space and quality on offer in this stylish and modem extended three bedroomed family home. Ideally located in the heart of this popular residential suburb with easy access to the City Centre as well as having a wealth of local amenities and green spaces within easy walking distance. This deceptively spacious property has been finished throughout to the very highest of standards throughout and enjoys a versatile range of accommodation that would suit any buyer. Briefly consists of entrance hallway, lounge, dining room, extended kitchen, two double bedrooms, single bedroom and family bathroom. Outside is a family friendly three tired garden and to the front is off street parking.