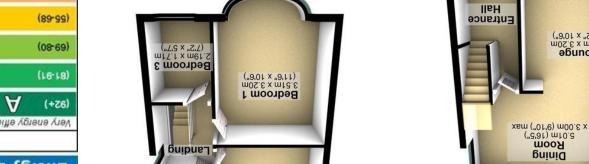

**Sedroom 2** 3.310 x 10'01) (10'10" x 10'01)

35.0 sq. metres (376.7 sq. feet) First Floor

**Bathroom** 2.12m x 1.71 (5.11" x 5.7") - 6

moo.eenrodetidw@otni

moo.senrodetidw.www

Buy. Sell. Let. Relax!

**WHITEHORNES** 

amixonge are are approxima. Plan produced using PlanUp.

Total area: approx. 84.3 sq. metres (907.3 sq. feet)

0114 2688533 Sheffield S11 8TR 952 Ecclesall Road Banner Cross Office

Lounge ("8'0") 1002.8 x m04.8 11'2" x 10'6")

**Dining** 

Kitchen 70n x 2.70n 1018 x "301)

bs £.64

Ground Floor

(feet .ps 8.055) se

0114 2506070 Sheffield S8 0SF 786 Chesterfield Road Woodseats Office

463 GLEADLESS ROAD | HEELEY | SHEFFIELD | S2 3AS