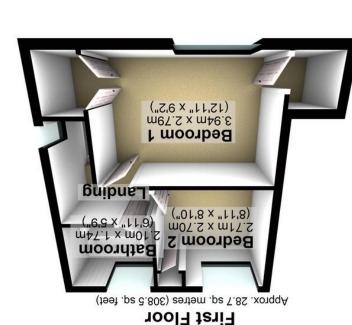

Total area: approx. 56.1 sq. metres (604.1 sq. feet)

Plan produced using PlanUp.

All measurements are approximate

Agents Note: Whilst every care has been taken to prepare these particulars, they are for guidance purposes only. All measurements are approximate are for general guidance purposes only and whilst every care