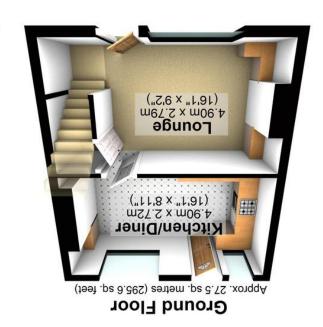

Total area: approx. 56.1 sq. metres (604.1 sq. feet)

Plan produced using PlanUp.

All measurements are approximate

Agents Note: Whilst every care has been taken to prepare these particulars, they are for guidance purposes only. All measurements are approximate are for general guidance purposes only and whilst every care