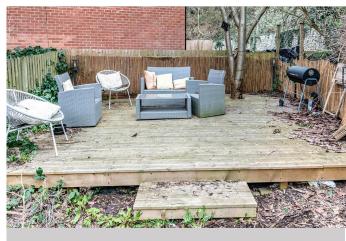

0114 2506070 Sheffield S8 0SF 786 Chesterfield Road Woodseats Office

9 Norton Hammer Lane | Woodseats | Sheffield | S8 OPB

Property Tenure: Freehold

Perfect for first time buyers and investors alike is this quaint and well proportioned two double bedroomed cottage. Located on this quiet no through road in the heart of one of Sheffields most popular residential suburbs this property benefits from not only excellent transport links but also has a fantastic range of local amenities and local reputable schools within easy walking distance. Briefly consists of large and well appointed kitchen/dining room, lounge, two good sized double bedrooms and family bathroom. Outside are large private gardens to the rear and to the front is ample on street parking.