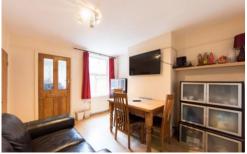

- Double room in Caversham
- Walking distance to Reading Mainline
- All bills included + Wi-Fi
- Fully furnished
- Separate communal lounge
- Communal Kitchen
- Communal rear garden
- Shared wash facilities
- Close to amenities
- Close to public transport links