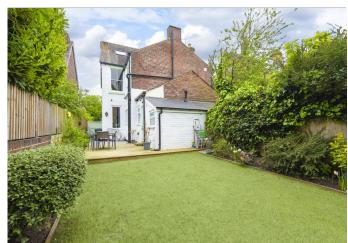

## 23 Glen Road | Nether Edge | Sheffield | S7 1RA

An absolutely stunning, immaculately presented and incredibly deceptive three double bedroomed, two bathroomed, Victorian, bay windowed, semi detached family. Having been transformed to the very highest of standards by the current vendors with absolutely no expense spared to create this incredible finish that has been super careful to retain the original features, character and charm associated with a property from this era and effortlessly combines them with a cool, contemporary twist. Pitch perfect for the growing family market number 23 enjoys three sumptuous floors of accommodation that total an impressive 1,622 sq feet together with a private sun trap garden, potential to easily create off road parking to the front as neighbouring properties have done so. Located in the very heart of ultra popular Nether Edge and set away from the hustle and bustle yet a short stroll and you arrive to village feel centre that is packed with independent cafes, restaurants and shops. Chelsea park is close by and Ofsted rated excellent schooling catchments are also available.

## **PROPERTY FEATURES**

- STUNNING THREE DOUBLE BEDROOMED VICTORIAN SEMI DETACHED
- RECENTLY FINISHED TO THE HIGHEST OF STANDARDS
- ORIGINAL FEATURES MEET CONTEMPORARY DESIGN
- AVAILABLE WITH NO ONWARD CHAIN INVOLVED
- THREE INCREDIBLE FLOORS OF
  ACCOMMODATION TOTALLING 1,621 SQ
  FEET
- OFSTED RATED EXCELLENT SCHOOLING CATCHMENTS
- HEART OF ULTRA POPULAR NETHER EDGE
- VILLAGE FEEL CENTRE WITHIN A SHORT STROLL
- VIEWING ESSENTIAL TO DO FULL JUSTICE TO THE STYLE AND FINISH ON OFFER