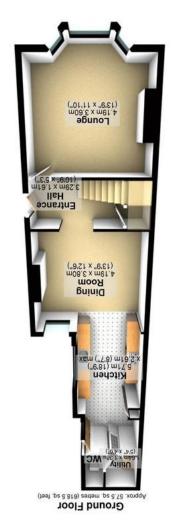

Total area: approx. 150.7 sq. metres (1621.7 sq. feet)

## 23 Glen Road | Nether Edge | Sheffield | S7 1RA

An absolutely stunning, immaculately presented and incredibly deceptive three double bedroomed, two bathroomed, Victorian, bay windowed, semi detached family. Having been transformed to the very highest of standards by the current vendors with absolutely no expense spared to create this incredible finish that has been super careful to retain the original features, character and charm associated with a property from this era and effortlessly combines them with a cool, contemporary twist. Pitch perfect for the growing family market number 23 enjoys three sumptuous floors of accommodation that total an impressive 1,622 sq feet together with a private sun trap garden, potential to easily create off road parking to the front as neighbouring properties have done so. Located in the very heart of ultra popular Nether Edge and set away from the hustle and bustle yet a short stroll and you arrive to village feel centre that is packed with independent cafes, restaurants and shops. Chelsea park is close by and Ofsted rated excellent schooling catchments are also available.

## **PROPERTY FEATURES**

- STUNNING THREE DOUBLE BEDROOMED VICTORIAN SEMI DETACHED
- RECENTLY FINISHED TO THE HIGHEST OF STANDARDS
- ORIGINAL FEATURES MEET CONTEMPORARY DESIGN
- AVAILABLE WITH NO ONWARD CHAIN INVOLVED
- THREE INCREDIBLE FLOORS OF
  ACCOMMODATION TOTALLING 1,621 SQ
  FEET
- OFSTED RATED EXCELLENT SCHOOLING CATCHMENTS
- HEART OF ULTRA POPULAR NETHER EDGE
- VILLAGE FEEL CENTRE WITHIN A SHORT STROLL
- VIEWING ESSENTIAL TO DO FULL JUSTICE TO THE STYLE AND FINISH ON OFFER