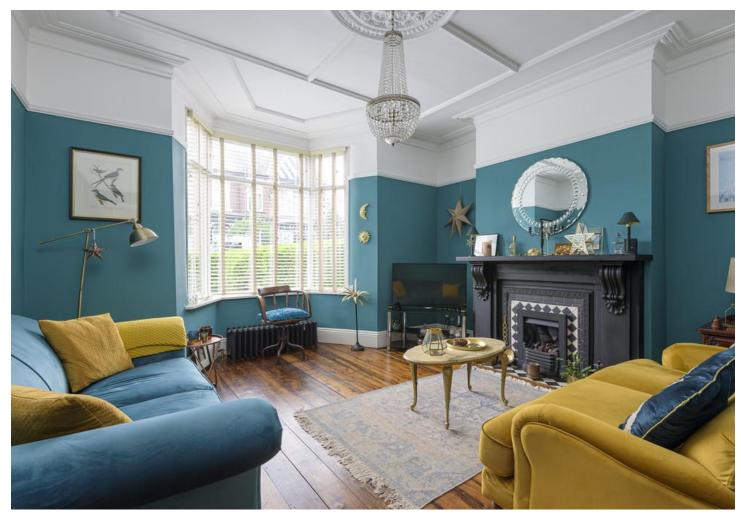

## 23 Glen Road | Nether Edge | Sheffield | S7 1RA

An absolutely stunning, immaculately presented and incredibly deceptive three double bedroomed, two bathroomed, Victorian, bay windowed, semi detached family. Having been transformed to the very highest of standards by the current vendors with absolutely no expense spared to create this incredible finish that has been super careful to retain the original features, character and charm associated with a property from this era and effortlessly combines them with a cool, contemporary twist. Pitch perfect for the growing family market number 23 enjoys three sumptuous floors of accommodation that total an impressive 1,622 sq feet together with a private sun trap garden, potential to easily create off road parking to the front as neighbouring properties have done so. Located in the very heart of ultra popular Nether Edge and set away from the hustle and bustle yet a short stroll and you arrive to village feel centre that is packed with independent cafes, restaurants and shops. Chelsea park is close by and Ofsted rated excellent schooling catchments are also available.

## **PROPERTY FEATURES**

- STUNNING THREE DOUBLE BEDROOMED VICTORIAN SEMI DETACHED
- RECENTLY FINISHED TO THE HIGHEST OF STANDARDS
- ORIGINAL FEATURES MEET CONTEMPORARY DESIGN
- AVAILABLE WITH NO ONWARD CHAIN INVOLVED
- THREE INCREDIBLE FLOORS OF
  ACCOMMODATION TOTALLING 1,621 SQ
  FEET
- OFSTED RATED EXCELLENT SCHOOLING CATCHMENTS
- HEART OF ULTRA POPULAR NETHER EDGE
- VILLAGE FEEL CENTRE WITHIN A SHORT STROLL
- VIEWING ESSENTIAL TO DO FULL JUSTICE TO THE STYLE AND FINISH ON OFFER