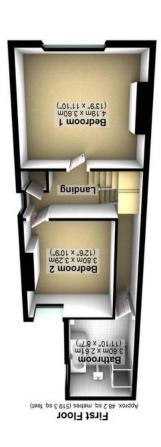

has been taken to ensure their accuracy, they should not be relied upon and potential buyers/tenants are advised to recheck the measurements. Agents Note: Whilst every care has been taken to prepare these particulars, they are for guidance purposes only. All measurements are approximate are for general guidance purposes only and whilst every care

Total area: approx. 150.7 sq. metres (1621.7 sq. feet)

## 23 Glen Road | Nether Edge | Sheffield | S7 1RA

An absolutely stunning, immaculately presented and incredibly deceptive three double bedroomed, two bathroomed, Victorian, bay windowed, semi detached family. Having been transformed to the very highest of standards by the current vendors with absolutely no expense spared to create this incredible finish that has been super careful to retain the original features, character and charm associated with a property from this era and effortlessly combines them with a cool, contemporary twist. Pitch perfect for the growing family market number 23 enjoys three sumptuous floors of accommodation that total an impressive 1,622 sq feet together with a private sun trap garden, potential to easily create off road parking to the front as neighbouring properties have done so. Located in the very heart of ultra popular Nether Edge and set away from the hustle and bustle yet a short stroll and you arrive to village feel centre that is packed with independent cafes, restaurants and shops. Chelsea park is close by and Ofsted rated excellent schooling catchments are also available.