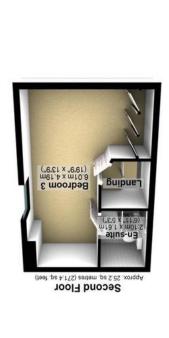

has been taken to ensure their accuracy, they should not be relied upon and potential buyers/tenants are advised to recheck the measurements. Agents Note: Whilst every care has been taken to prepare these particulars, they are for guidance purposes only. All measurements are approximate are for general guidance purposes only and whilst every care

Total area: approx. 150.7 sq. metres (1621.7 sq. feet)

## 23 Glen Road | Nether Edge | Sheffield | S7 1RA

An absolutely stunning, immaculately presented and incredibly deceptive three double bedroomed, two bathroomed, Victorian, bay windowed, semi detached family. Having been transformed to the very highest of standards by the current vendors with absolutely no expense spared to create this incredible finish that has been super careful to retain the original features, character and charm associated with a property from this era and effortlessly combines them with a cool, contemporary twist. Pitch perfect for the growing family market number 23 enjoys three sumptuous floors of accommodation that total an impressive 1,622 sq feet together with a private sun trap garden, potential to easily create off road parking to the front as neighbouring properties have done so. Located in the very heart of ultra popular Nether Edge and set away from the hustle and bustle yet a short stroll and you arrive to village feel centre that is packed with independent cafes, restaurants and shops. Chelsea park is close by and Ofsted rated excellent schooling catchments are also available.