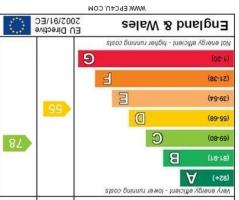

## 23 Glen Road | Nether Edge | Sheffield | S7 1RA

An absolutely stunning, immaculately presented and incredibly deceptive three double bedroomed, two bathroomed, Victorian, bay windowed, semi detached family. Having been transformed to the very highest of standards by the current vendors with absolutely no expense spared to create this incredible finish that has been super careful to retain the original features, character and charm associated with a property from this era and effortlessly combines them with a cool, contemporary twist. Pitch perfect for the growing family market number 23 enjoys three sumptuous floors of accommodation that total an impressive 1,622 sq feet together with a private sun trap garden, potential to easily create off road parking to the front as neighbouring properties have done so. Located in the very heart of ultra popular Nether Edge and set away from the hustle and bustle yet a short stroll and you arrive to village feel centre that is packed with independent cafes, restaurants and shops. Chelsea park is close by and Ofsted rated excellent schooling catchments are also available.