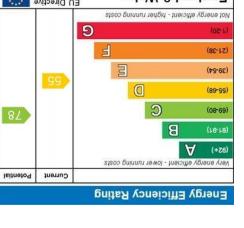

## 23 Glen Road | Nether Edge | Sheffield | S7 1RA

An absolutely stunning, immaculately presented and incredibly deceptive three double bedroomed, two bathroomed, Victorian, bay windowed, semi detached family. Having been transformed to the very highest of standards by the current vendors with absolutely no expense spared to create this incredible finish that has been super careful to retain the original features, character and charm associated with a property from this era and effortlessly combines them with a cool, contemporary twist. Pitch perfect for the growing family market number 23 enjoys three sumptuous floors of accommodation that total an impressive 1,622 sq feet together with a private sun trap garden, potential to easily create off road parking to the front as neighbouring properties have done so. Located in the very heart of ultra popular Nether Edge and set away from the hustle and bustle yet a short stroll and you arrive to village feel centre that is packed with independent cafes, restaurants and shops. Chelsea park is close by and Ofsted rated excellent schooling catchments are also available.