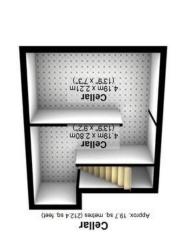

## 23 Glen Road | Nether Edge | Sheffield | S7 1RA

An absolutely stunning, immaculately presented and incredibly deceptive three double bedroomed, two bathroomed, Victorian, bay windowed, semi detached family. Having been transformed to the very highest of standards by the current vendors with absolutely no expense spared to create this incredible finish that has been super careful to retain the original features, character and charm associated with a property from this era and effortlessly combines them with a cool, contemporary twist. Pitch perfect for the growing family market number 23 enjoys three sumptuous floors of accommodation that total an impressive 1,622 sq feet together with a private sun trap garden, potential to easily create off road parking to the front as neighbouring properties have done so. Located in the very heart of ultra popular Nether Edge and set away from the hustle and bustle yet a short stroll and you arrive to village feel centre that is packed with independent cafes, restaurants and shops. Chelsea park is close by and Ofsted rated excellent schooling catchments are also available.

## **PROPERTY FEATURES**

- STUNNING THREE DOUBLE BEDROOMED VICTORIAN SEMI DETACHED
- RECENTLY FINISHED TO THE HIGHEST OF STANDARDS
- ORIGINAL FEATURES MEET CONTEMPORARY DESIGN
- AVAILABLE WITH NO ONWARD CHAIN INVOLVED
- THREE INCREDIBLE FLOORS OF
  ACCOMMODATION TOTALLING 1,621 SQ
  FEET
- OFSTED RATED EXCELLENT SCHOOLING CATCHMENTS
- HEART OF ULTRA POPULAR NETHER EDGE
- VILLAGE FEEL CENTRE WITHIN A SHORT STROLL
- VIEWING ESSENTIAL TO DO FULL JUSTICE TO THE STYLE AND FINISH ON OFFER