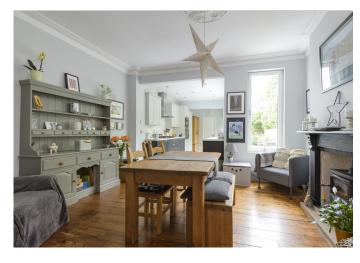

## 23 Glen Road | Nether Edge | Sheffield | S7 1RA

An absolutely stunning, immaculately presented and incredibly deceptive three double bedroomed, two bathroomed, Victorian, bay windowed, semi detached family. Having been transformed to the very highest of standards by the current vendors with absolutely no expense spared to create this incredible finish that has been super careful to retain the original features, character and charm associated with a property from this era and effortlessly combines them with a cool, contemporary twist. Pitch perfect for the growing family market number 23 enjoys three sumptuous floors of accommodation that total an impressive 1,622 sq feet together with a private sun trap garden, potential to easily create off road parking to the front as neighbouring properties have done so. Located in the very heart of ultra popular Nether Edge and set away from the hustle and bustle yet a short stroll and you arrive to village feel centre that is packed with independent cafes, restaurants and shops. Chelsea park is close by and Ofsted rated excellent schooling catchments are also available.

## **PROPERTY FEATURES**

- STUNNING THREE DOUBLE BEDROOMED VICTORIAN SEMI DETACHED
- RECENTLY FINISHED TO THE HIGHEST OF STANDARDS
- ORIGINAL FEATURES MEET CONTEMPORARY DESIGN
- AVAILABLE WITH NO ONWARD CHAIN INVOLVED
- THREE INCREDIBLE FLOORS OF
  ACCOMMODATION TOTALLING 1,621 SQ
  FEET
- OFSTED RATED EXCELLENT SCHOOLING CATCHMENTS
- HEART OF ULTRA POPULAR NETHER EDGE
- VILLAGE FEEL CENTRE WITHIN A SHORT STROLL
- VIEWING ESSENTIAL TO DO FULL JUSTICE TO THE STYLE AND FINISH ON OFFER