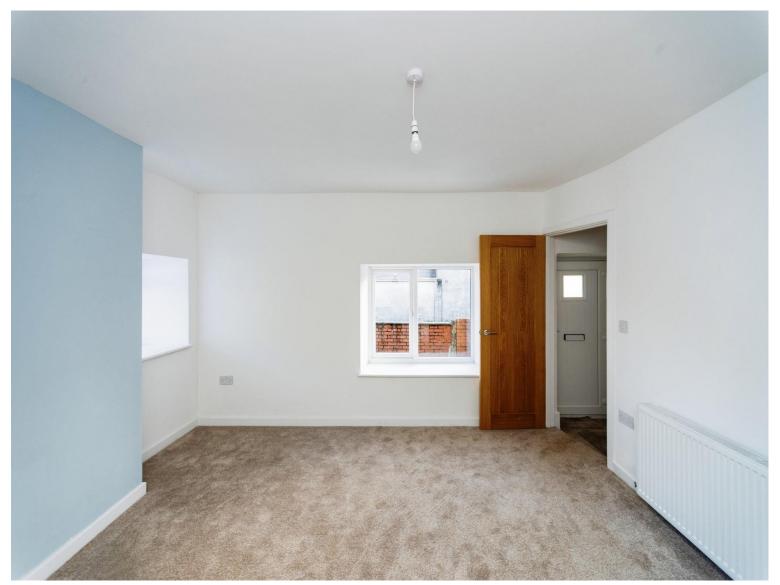

#### **Living Room**

12' 11" x 12' 9" ( 3.94m x 3.89m )

Fitted with a carpet. There is a window to the front, and side. Radiator, with door to:

#### **Inner Hall**

Fitted carpet, under stair storage, with doors to: