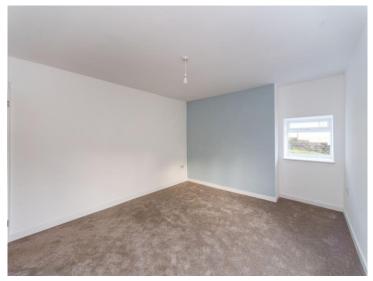

#### **Bedroom One**

14' 5" x 12' 10" ( 4.39m x 3.91m )

Fitted with a carpet, and a window to the front with views. spacious room, a lot of natural light. Radiator.

**Bedroom Two** 10' 8" x 9' 3" ( 3.25m x 2.82m )

Fitted carpet with a window to the side and rear. Radiator.

**Bedroom Three** 12' 10" x 6' 2" ( 3.91m x 1.88m )

Fitted carpet, with a window to the front. Radiator. Storage cupboard housing a wall mounted boiler.

#### **Bedroom Four**

9' 9" x 5' 10" (  $2.97m \times 1.78m$  )

Fitted carpet, with a window to the rear and a radiator.