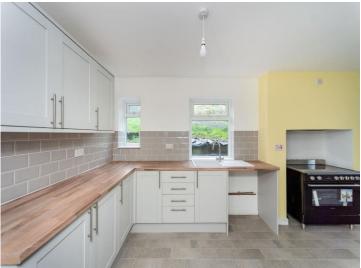

#### Kitchen/diner

19' 10" x 9' 4" ( 6.05m x 2.84m )

Matching wall and base units with work surface over. Space for free standing cooker in arch and ample space for a dining table. Vinyl flooring, and a tiled splash back. Sink, and drainage board with a window to the rear, and a door to the rear garden out to decking area.