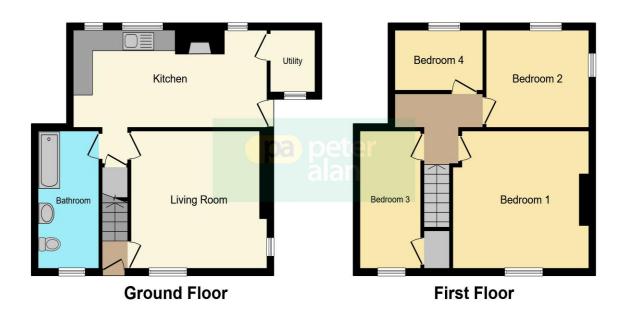

## **Accommodation**

#### **Entrance Hall**

Door to:

#### **Living Room**

12' 11" x 12' 9" ( 3.94m x 3.89m )

Fitted with a carpet. There is a window to the front, and side. Radiator, with door to:

#### **Inner Hall**

Fitted carpet, under stair storage, with doors to:

#### Kitchen/diner

19' 10" x 9' 4" ( 6.05m x 2.84m )

Matching wall and base units with work surface over. Space for free standing cooker in arch and ample space for a dining table. Vinyl flooring, and a tiled splash back. Sink, and drainage board with a window to the rear, and a door to the rear garden out to decking area.

#### **Bathroom**

Vinyl flooring, with an obscure window to the front. WC, wash-hand basin and a bath with shower over.

#### Landing

Split landing, with a fitted carpet and doors to:

#### **Bedroom One**

14' 5" x 12' 10" ( 4.39m x 3.91m )

Fitted with a carpet, and a window to the front with views. spacious room, a lot of natural light. Radiator.

**Bedroom Two** 10' 8" x 9' 3" ( 3.25m x 2.82m )

Fitted carpet with a window to the side and rear. Radiator.

**Bedroom Three** 12' 10" x 6' 2" ( 3.91m x 1.88m )

Fitted carpet, with a window to the front. Radiator. Storage cupboard housing a wall mounted boiler.

#### **Bedroom Four**

9' 9" x 5' 10" (  $2.97m \times 1.78m$  )

Fitted carpet, with a window to the rear and a radiator.

## **Floorplan**

This floorplan is for illustrative purposes only and is not drawn to scale. Measurements, floor-areas, openings and orientations are approximate. They should not be relied upon for any purpose and do not form any part of an agreement. No liability is taken for any error or mis-statement. All parties must rely on their own inspections.