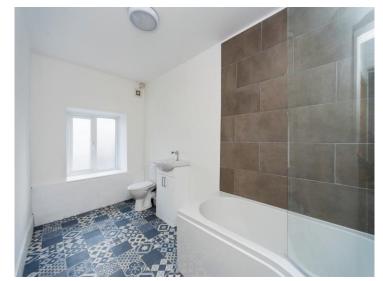

#### **Bathroom**

Vinyl flooring, with an obscure window to the front. WC, wash-hand basin and a bath with shower over.