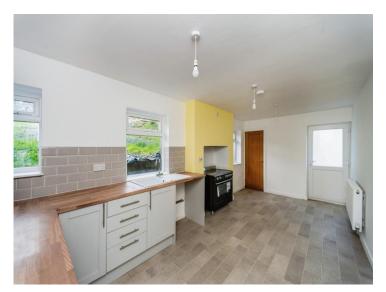

#### Kitchen/diner

19' 10" x 9' 4" ( 6.05m x 2.84m )

Matching wall and base units with work surface over. Space for free standing cooker in arch and ample space for a dining table. Vinyl flooring, and a tiled splash back. Sink, and drainage board with a window to the rear, and a door to the rear garden out to decking area.