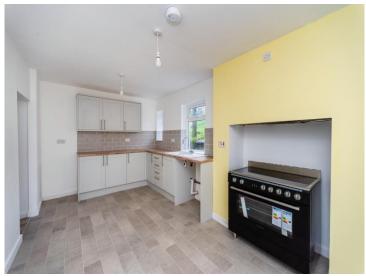

#### Kitchen/diner

19' 10" x 9' 4" ( 6.05m x 2.84m )

Matching wall and base units with work surface over. Space for free standing cooker in arch and ample space for a dining table. Vinyl flooring, and a tiled splash back. Sink, and drainage board with a window to the rear, and a door to the rear garden out to decking area.