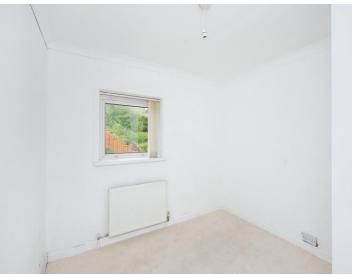

#### Bedroom 1

16' 1" max x 11' max ( 4.90m max x 3.35m max )

window to front with views, fitted carpet, loft access and door to storage where wall mounted combination boiler is housed.

#### Bedroom 2

9' 11" max x 9' 10" max ( 3.02m max x 3.00m max )

window to rear and fitted carpet.