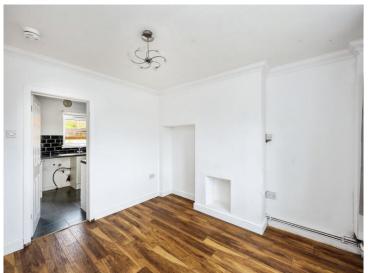

#### Lounge

11' 11" x 10' 10" max ( 3.63m x 3.30m max )

window to front with views, laminate flooring and door to;