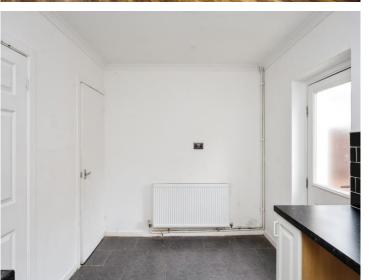

#### Kitchen/ Diner

13' 10" x 8' 4" ( 4.22m x 2.54m )

window to rear, door to rear, tile flooring, part tile walls, fitted with matching eye and base units and work top over, inset stainless steel sink with mixer tap, integrated oven and gas hob, space for washing machine, space for fridge freezer and door to under stair storage.