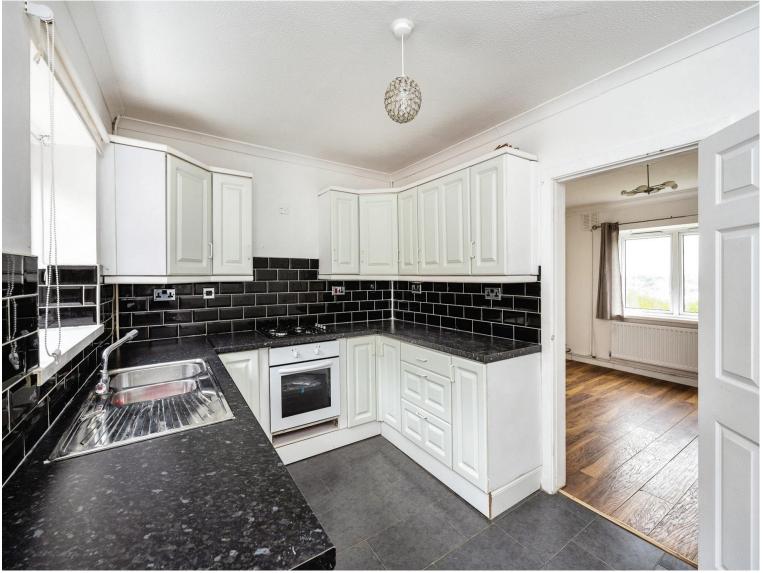

#### Kitchen/ Diner

13' 10" x 8' 4" ( 4.22m x 2.54m )

window to rear, door to rear, tile flooring, part tile walls, fitted with matching eye and base units and work top over, inset stainless steel sink with mixer tap, integrated oven and gas hob, space for washing machine, space for fridge freezer and door to under stair storage.