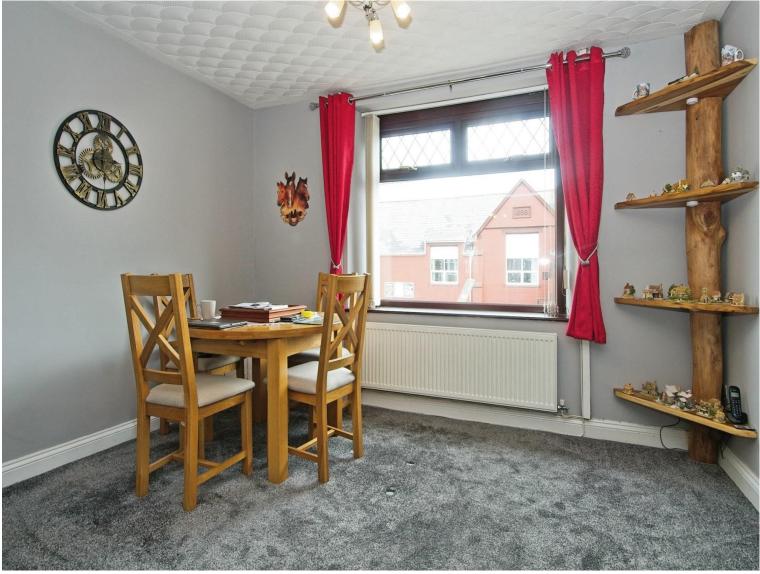

#### **Bedroom One**

9' 8" x 14' 4" ( 2.95m x 4.37m ) Window to front, fitted wardrobes. Door to;

#### **Bedroom Two**

8' 2" x 15' 4" ( 2.49m x 4.67m ) Window to rear, fitted wardrobes. Door to;

#### **Bedroom Three**

5' 9" x 9' 5" ( 1.75m x 2.87m ) Window to front.