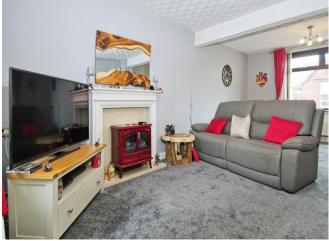

#### **Reception Room**

12' 8" x 21' 10" ( 3.86m x 6.65m ) Windows to front and rear. Door to;