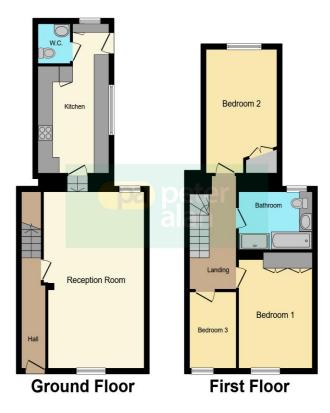

## About the property

Peter Alan are delighted to welcome to the market this well presented home in Pontlottyn.

The ground floor comprises an open plan lounge/dining room, kitchen with plenty of cupboard space and ground floor WC.

The first floor offers three good sized bedrooms, two with fitted wardrobes.

The rear garden is split over three levels with patio and lawn and access to the garage.

The location of this property is ideal due to being close to local amenties, schools and having excellent transport links.

#### **Entrance Hall**

3' 2" x 21' 10" ( 0.97m x 6.65m ) Stairs to first floor landing. Door to;

#### **Reception Room**

12' 8" x 21' 10" ( 3.86m x 6.65m ) Windows to front and rear. Door to;

#### Kitchen

9' 5" x 14' 8" ( 2.87m x 4.47m ) Windows to side and rear, fitted units. Door to;

#### W.C

4' 3" x 4' 10" ( 1.30m x 1.47m ) W.C, wash hand basin.

#### **First Floor Landing**

6' 2" x 14' 1" ( 1.88m x 4.29m ) Doors to;

#### **Bedroom One**

9' 8" x 14' 4" ( 2.95m x 4.37m ) Window to front, fitted wardrobes. Door to;

#### **Bedroom Two**

8' 2" x 15' 4" ( 2.49m x 4.67m ) Window to rear, fitted wardrobes. Door to;

#### **Bedroom Three**

5' 9" x 9' 5" ( 1.75m x 2.87m ) Window to front.

# Floorplan

This floorplan is for illustrative purposes only and is not drawn to scale. Measurements, floor-areas, openings and orientations are approximate. They should not be relied upon for any purpose and do not form any part of an agreement. No liability is taken for any error or mis-statement. All parties must rely on their own inspections.