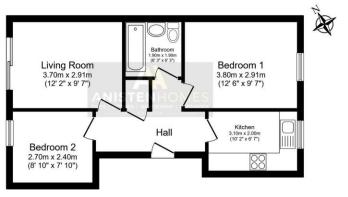

Call AnistenHomes to arrange the next available viewing and avoid disappointment.

Total floor area 46.7 sq.m. (502 sq.ft.) approx

This floor plan is for illustrative purposes only. It is not drawn to scale. Any measurements, floor areas (including any total floor area), openings and orientation are approximate. No details are guaranteed, they cannot be relied upon for any purpose and they do not form part of any agreement. No liability is taken for any error, omission or misstatement. A party must rely upon its own inspection(s). Powered by www.focalagent.com