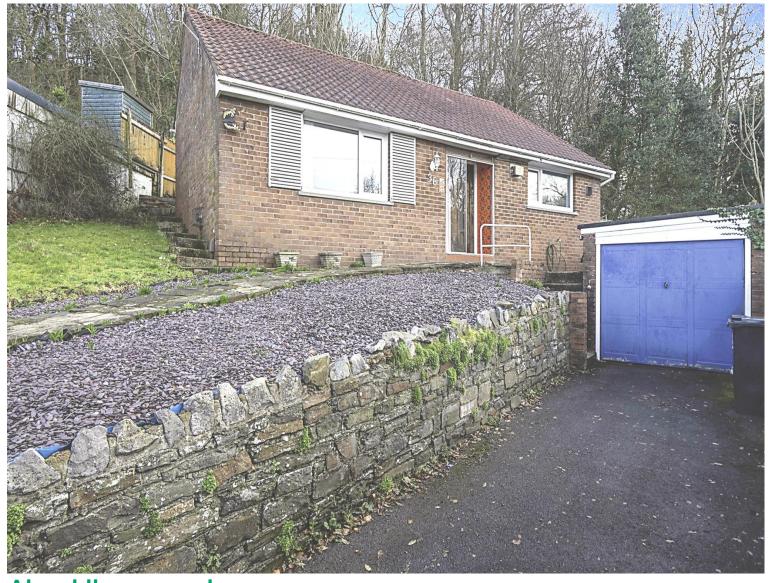

# Gnoll Crescent, guide price £180,000

- Sale by Modern Auction (T&Cs apply)
- Subject to an undisclosed Reserve Price
- Buyers fees apply
- Bungalow
- Detached
- Two Bedrooms
- Off Road Parking
- Garage
- EPC Rating: D

## About the property

Available with no on going chain is this self built detached bungalow found within the sought after and popular location of Gnoll Crescent. The home is found within close proximity of Gnoll Country Park and offers views of the surrounding area. The accommodation comprises entrance hallway, kitchen, living room, two double bedrooms and bathroom. Externally there is a gated driveway providing off road parking for several vehicles and access to a single garage. The gardens wrap around the property and are laid to lawn and decorative chipping's. Viewing is highly recommended.