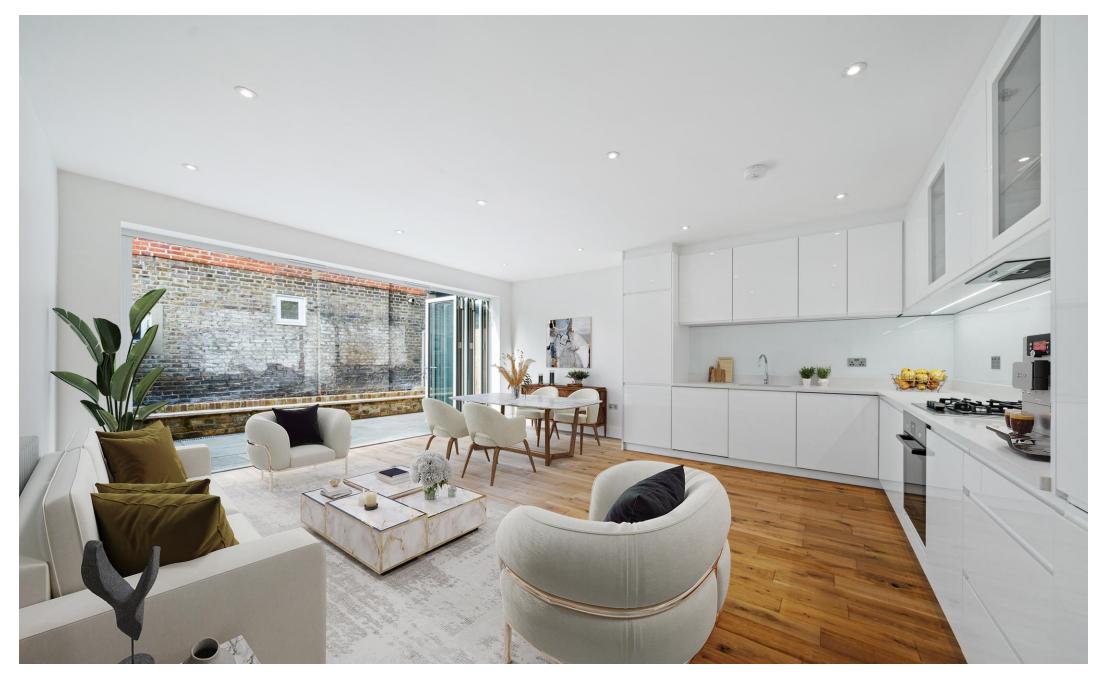

# Crouch Hill N4

A fantastic newly converted three-bedroom ground floor garden flat measuring 1100 SQFT / 102 SQM.

This excellent property benefits from its own private entrance, three bedrooms, a family bathroom, additional WC, a separate cloakroom, and a huge open-plan kitchen reception room with bi-folding doors leading to the rear garden.

NB. Photos have been virtually staged to demonstrate how the space may be arranged. Share of Freehold will be issued when all three units have been sold.

- 1100 SQ FT / 102.2 SQ M
- FPC C
- Three double bedrooms
- Modern bathroom and additional WC
- Ample storage
- New 999 Year Lease
- South-west facing rear garden
  - Private entrance