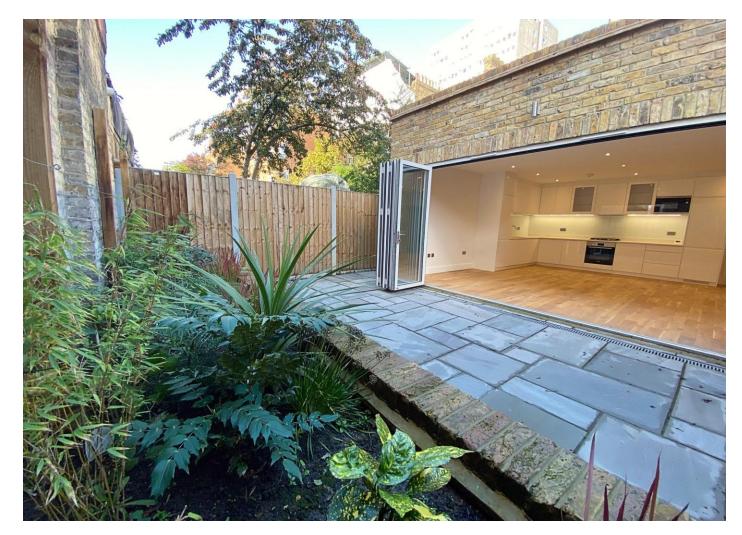

# Crouch Hill N4

A fantastic newly converted three-bedroom ground floor garden flat measuring 1100 SQFT / 102 SQM.

This excellent property benefits from its own private entrance, three bedrooms, a family bathroom, additional WC, a separate cloakroom, and a huge open-plan kitchen reception room with bi-folding doors leading to the rear garden.

This flat also has a large cellar, and a walk-in cupboard, which is useful for storage. The flat has the potential for off-street parking for one car at the front of the building.

Located on Crouch Hill equidistant between Finsbury Park station (Victoria & Piccadilly lines, National Rail & Thameslink services) and Crouch End and only a stone's throw from Crouch Hill Overground, there's an excellent array of local bars, restaurants, and shopping amenities. The popular Parkland Walk nature reserve is only a couple of minutes' walk away, excellent for dog walking, jogging, or an enjoyable stroll. Falling within the catchment of several sought-after schools and nurseries.

NB. Photos have been virtually staged to demonstrate how the space may be arranged. Share of Freehold will be issued when all three units have been sold.

- 1100 SQ FT / 102.2 SQ M
- FPC C
- Three double bedrooms
- Modern bathroom and additional WC
- Ample storage
- New 999 Year Lease
- South-west facing rear garden
  - Private entrance