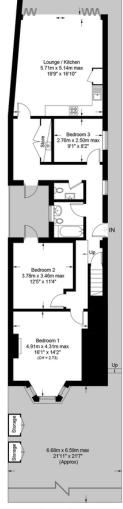

# Crouch Hill N4

A fantastic newly converted three-bedroom ground floor garden flat measuring 1100 SQFT / 102 SQM.

This excellent property benefits from its own private entrance, three bedrooms, a family bathroom, additional WC, a separate cloakroom, and a huge open-plan kitchen reception room with bi-folding doors leading to the rear garden.

## Crouch Hill, N4

Approximate Gross Internal Area = 1019 sq ft / 94.7 sq m Basement = 81 sq ft / 7.5 sq m

This plan is for layout guidance only. Not drawn to scale unless stated. Windows and door openings are approximate. Whilst every care is taken in the preparation of this plan, please check all dimensions, shapes and compass bearings before making any decisions reliant upon them. (ID941402)