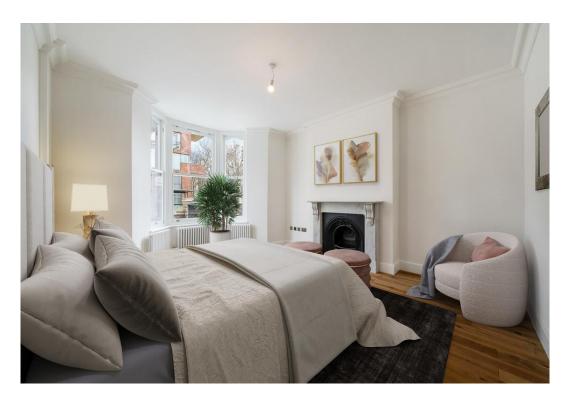

# Crouch Hill N4

A fantastic newly converted three-bedroom ground floor garden flat measuring 1100 SQFT / 102 SQM.

This excellent property benefits from its own private entrance, three bedrooms, a family bathroom, additional WC, a separate cloakroom, and a huge open-plan kitchen reception room with bi-folding doors leading to the rear garden.

NB. Photos have been virtually staged to demonstrate how the space may be arranged. Share of Freehold will be issued when all three units have been sold.

- 1100 SQ FT / 102.2 SQ M
- FPC C
- Three double bedrooms
- Modern bathroom and additional WC
- Ample storage
- New 999 Year Lease
- South-west facing rear garden
  - Private entrance