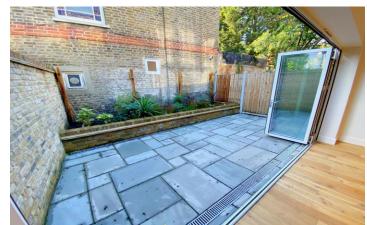

# Crouch Hill N4

A fantastic newly converted three-bedroom ground floor garden flat measuring 1100 SQFT / 102 SQM.

This excellent property benefits from its own private entrance, three bedrooms, a family bathroom, additional WC, a separate cloakroom, and a huge open-plan kitchen reception room with bi-folding doors leading to the rear garden.

This flat also has a large cellar, and a walk-in cupboard, which is useful for storage. The flat has the potential for off-street parking for one car at the front of the building.

Located on Crouch Hill equidistant between Finsbury Park station (Victoria & Piccadilly lines, National Rail & Thameslink services) and Crouch End and only a stone's throw from Crouch Hill Overground, there's an excellent array of local bars, restaurants, and shopping amenities. The popular Parkland Walk nature reserve is only a couple of minutes' walk away, excellent for dog walking, jogging, or an enjoyable stroll. Falling within the catchment of several sought-after schools and nurseries.

NB. Photos have been virtually staged to demonstrate how the space may be arranged. Share of Freehold will be issued when all three units have been sold.

- 1100 SQ FT / 102.2 SQ M
- FPC C
- Three double bedrooms
- Modern bathroom and additional WC
- Ample storage
- New 999 Year Lease
- South-west facing rear garden
  - Private entrance