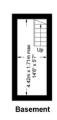

## Crouch Hill, N4

Approximate Gross Internal Area = 1019 sq ft / 94.7 sq m Basement = 81 sq ft / 7.5 sq m

This plan is for layout guidance only. Not drawn to scale unless stated. Windows and door openings are approximate. Whilst every care is taken in the preparation of this plan, please check all dimensions, shapes and compass bearings before making any decisions reliant upon them. (ID941402)