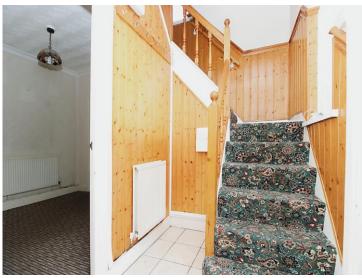

#### **Entrance Hallwall**

Enter through uPVC front door, tiled flooring. Staircase to first floor, entrance to both Living Room and Reception Room Two,