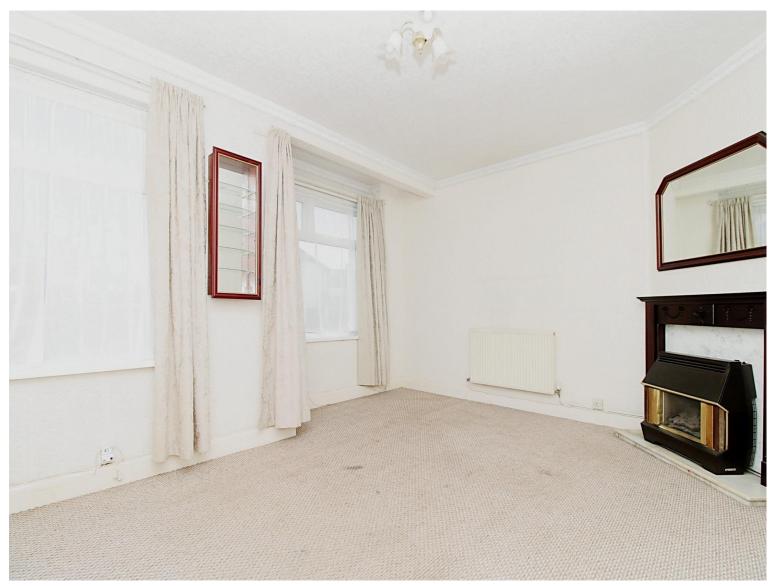

#### **Living Room**

12' 10" x 15' 10" ( 3.91m x 4.83m )

Carpeted throughout, fireplace with a marble hearth, double glazed uPVC windows to front, radiator and coving, power points.