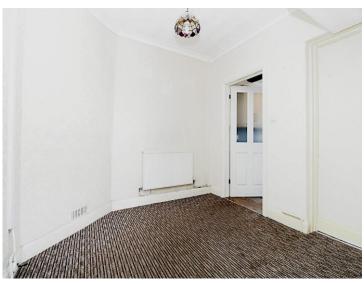

#### **Bedroom Two**

9' 11" x 5' 11" ( 3.02m x 1.80m )

Carpeted throughout, uPVC window to front, radiator, power points.

#### **Bedroom Three**

10' 6" x 6' 10" ( 3.20m x 2.08m )

Carpeted throughout, uPVC window to rear, radiator and power points.