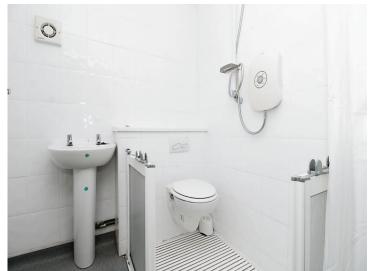

#### **Shower Room**

5' 2" x 5' 1" ( 1.57m x 1.55m )

Floor to ceiling tiles, extractor fan and wall mounted electric shower, w/c and sink, radiator, half glazed uPVC double glazed door to rear garden with frosted panel.