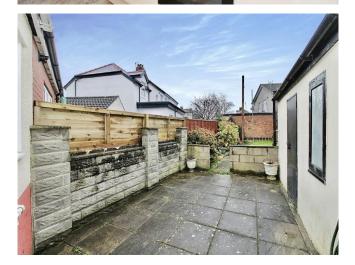

## About the property

NO CHAIN - CLOSE TO TAFF TRAIL - LARGE CORNER PLOT. Boasting off road parking and garage and large rear garden. Walking distance to local amenities to include restaurants and pubs, shops, cafes and of course the train station and Hailey Park. Viewings by appointment only.