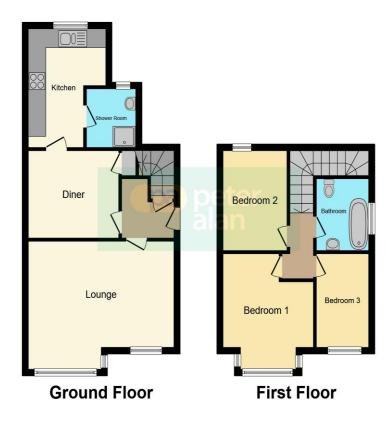

## **Floorplan**

This floorplan is for illustrative purposes only and is not drawn to scale. Measurements, floor-areas, openings and orientations are approximate. They should not be relied upon for any purpose and do not form any part of an agreement. No liability is taken for any error or mis-statement. All parties must rely on their own inspections.

#### **Entrance Hallwall**

Enter through uPVC front door, tiled flooring. Staircase to first floor, entrance to both Living Room and Reception Room Two,

#### **Living Room**

12' 10" x 15' 10" ( 3.91m x 4.83m )

Carpeted throughout, fireplace with a marble hearth, double glazed uPVC windows to front, radiator and coving, power points.

#### **Dining Room**

9' 4" x 9' 9" ( 2.84m x 2.97m )

Carpeted throughout, storage cupboard, radiator, coving, power points.

#### **Shower Room**

5' 2" x 5' 1" ( 1.57m x 1.55m )

Floor to ceiling tiles, extractor fan and wall mounted electric shower, w/c and sink, radiator, half glazed uPVC double glazed door to rear garden with frosted panel.

#### **Kitchen**

12' 2" x 6' 11" ( 3.71m x 2.11m )

Upvc window to rear. Ffitted units to include a range of cupboards, drawers and work surfaces. Four ring gas hob, oven under and extractor over. One and half bowl sink unit with mixer tap, wall mounted Ideal boiler to serve heating and hot water, tiled floor, door off to

#### **Bedroom One**

12' 10" x 8' 11" ( 3.91m x 2.72m )

Carpeted throughout, upvc window to front, radiator, powerpoints.

#### **Bedroom Two**

9' 11" x 5' 11" ( 3.02m x 1.80m )

Carpeted throughout, uPVC window to front, radiator, power points.

#### **Bedroom Three**

10' 6" x 6' 10" ( 3.20m x 2.08m )

Carpeted throughout, uPVC window to rear, radiator and power points.