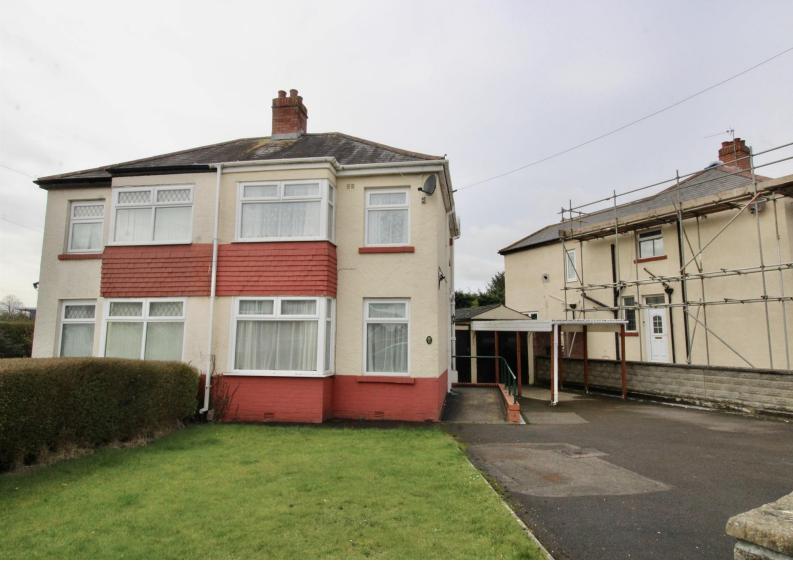

# Chamberlain Road, offers over £300,000

- NO CHAIN
- GARAGE
- DOWNSTAIRS WET ROOM
- TWO RECEPTION ROOMS
- REAR GARDEN
- THREE BEDROOMS
- OFF ROAD PARKING
- TAFF TRAIL
- EPC Ratina: D

## About the property

NO CHAIN - CLOSE TO TAFF TRAIL - LARGE CORNER PLOT. Boasting off road parking and garage and large rear garden. Walking distance to local amenities to include restaurants and pubs, shops, cafes and of course the train station and Hailey Park. Viewings by appointment only.