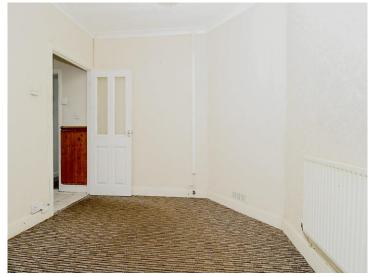

#### **Dining Room**

9' 4" x 9' 9" ( 2.84m x 2.97m )

Carpeted throughout, storage cupboard, radiator, coving, power points.