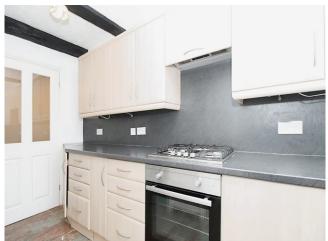

#### **Kitchen**

12' 2" x 6' 11" ( 3.71m x 2.11m )

Upvc window to rear. Ffitted units to include a range of cupboards, drawers and work surfaces. Four ring gas hob, oven under and extractor over. One and half bowl sink unit with mixer tap, wall mounted Ideal boiler to serve heating and hot water, tiled floor, door off to