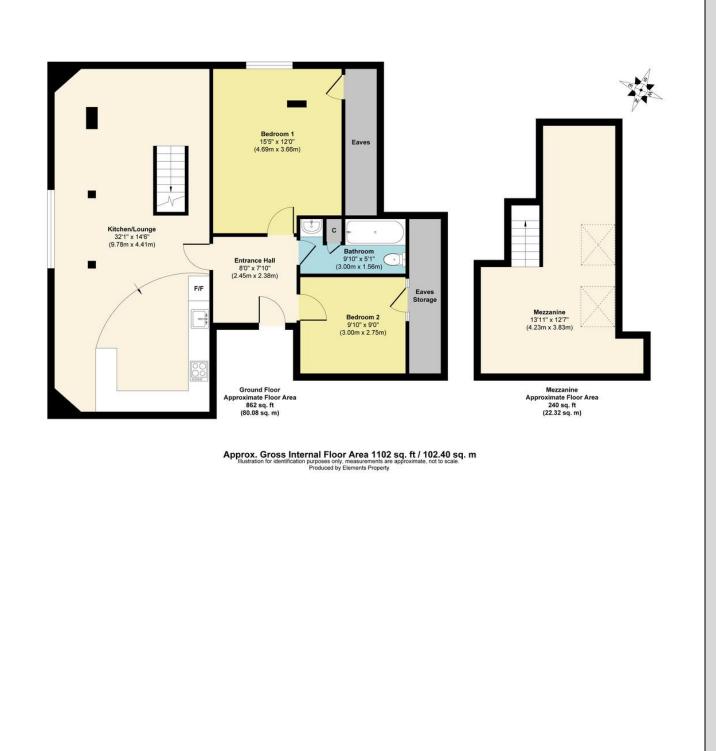

## 2 Bedroom Apartment Cranes Park, Surbiton. £500,000 Share of Freehold

Located within the Cranes Park Conservation area we are delighted to offer this top floor, 2 double bedroom apartment.

This wonderful contemporary apartment, boasts 1,102 sq ft of internal living space, including a spacious 32.1 x 14.6 ft open plan kitchen/dining/living room and stairs to a mezzanine level. 2 Double Bedrooms both with eaves storage, and a modern family bathroom. The mezzanine level measures 13.11 x 12.7 ft with Velux windows. The property also benefits from a communal garden, off road parking and a 999 year lease from 2018. Ideally located in a leafy Surbiton Road within easy access to Surbiton Mainline Station with

frequent fast trains to London Waterloo.

Please contact us today to arrange your appointment to view.

WWW.STACKANDBONNER.COM

020 8974 8844 kingston.sales@stackandbonner.com

- 2 Bedroom Top Floor Apartment
- 1,102 sq ft of Internal Living Space
- 21.1 x 14.6 Living/Kitchen/Dining Room
- 13.11 x 12.7 Mezzanine Level
- 2 Double Bedrooms with Eaves Storage
- Modern Family Bathroom
- Communal Gardens
- Off Road Parking
- 994 year lease
- Service Charge: £1,999 per annum