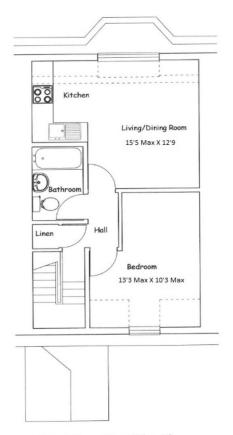

## **ENTRANCE HALL**

LIVING/ DINING ROOM 15 ' 5 " x 12' 9" (4.7m x 3.89m)

**KITCHEN** 

**BATHROOM** 

BEDROOM 13' 3" x 10' 3" (4.04m x 3.12m)

Third Floor Plan (Flat 5)

Agents Note: Whilst every care has been taken to prepare these sales particulars, they are for guidance purposes only. All measurements are approximate are for general guidance purposes only and whilst every care has been taken to ensure their accuracy, they should not be relied upon and potential buyers are advised to recheck the measurements