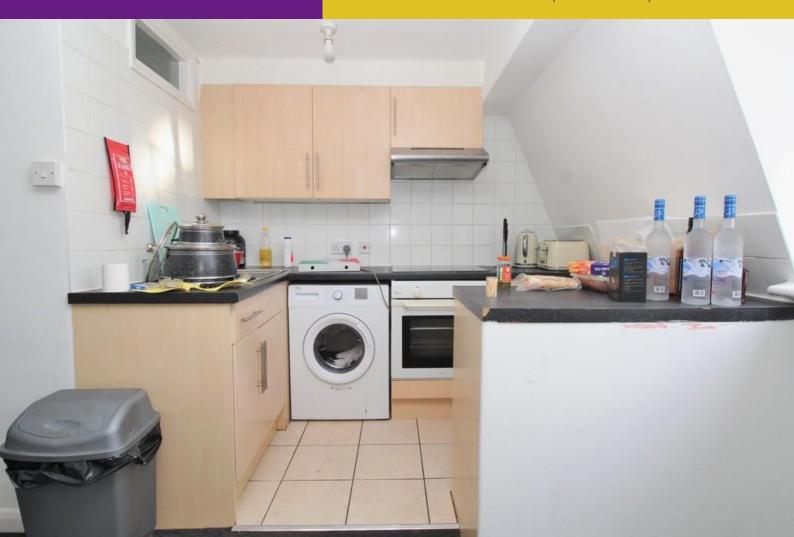

This top floor apartment consists of a spacious open plan kitchen lounge/dining room, double bedroom, and fitted bathroom.

The Kemp Town area is a popular and vibrant part of Brighton, known for its independent shops, cafes, and restaurants. It is also located close to the seafront, making it an attractive location for those who enjoy coastal living.

## **ENTRANCE HALL**

LIVING/ DINING ROOM 15 ' 5 " x 12' 9" (4.7m x 3.89m)

**KITCHEN** 

**BATHROOM** 

BEDROOM 13' 3" x 10' 3" (4.04m x 3.12m)

Third Floor Plan (Flat 5)

Agents Note: Whilst every care has been taken to prepare these sales particulars, they are for guidance purposes only. All measurements are approximate are for general guidance purposes only and whilst every care has been taken to ensure their accuracy, they should not be relied upon and potential buyers are advised to recheck the measurements