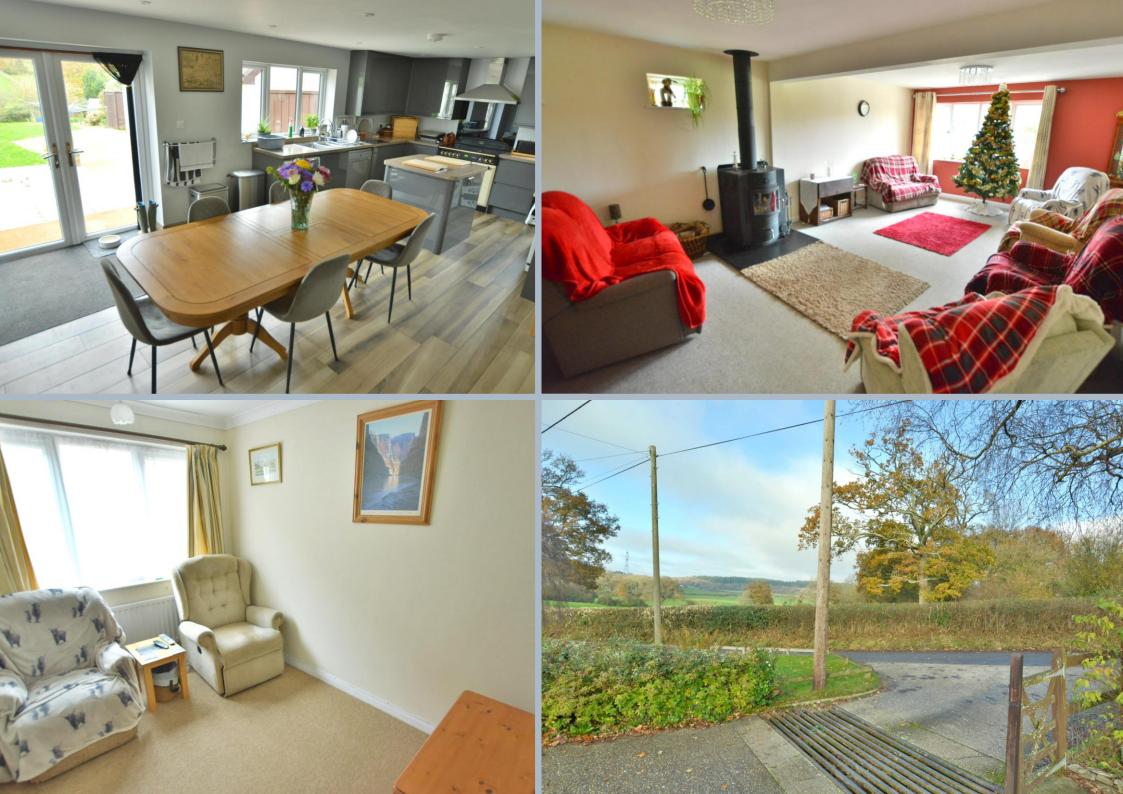

- Entrance hall with under stairs storage and cloakroom with WC and wash hand basin
- Generous size sitting room with large picture window overlooking the garden and an eco- stove which can provide heat for up to 8 hours on one set of logs
- A spacious split level family kitchen/diner with double glazed French doors opening onto a south facing patio. The kitchen is finished in a range of high gloss grey units with complementary worktops, a Rangemaster electric cooker, American fridge freezer, pull out larder, island unit and space for dishwasher, washing machine and tumble drier
- On the ground floor there are three en suite bedrooms
- On the first floor there are two en suite bedrooms and a good size single
- Parking for up to seven vehicles
- Fast broadband with designated Wi-Fi network for efficient home working capability
- Opportunity to purchase Acre of land outlined in red