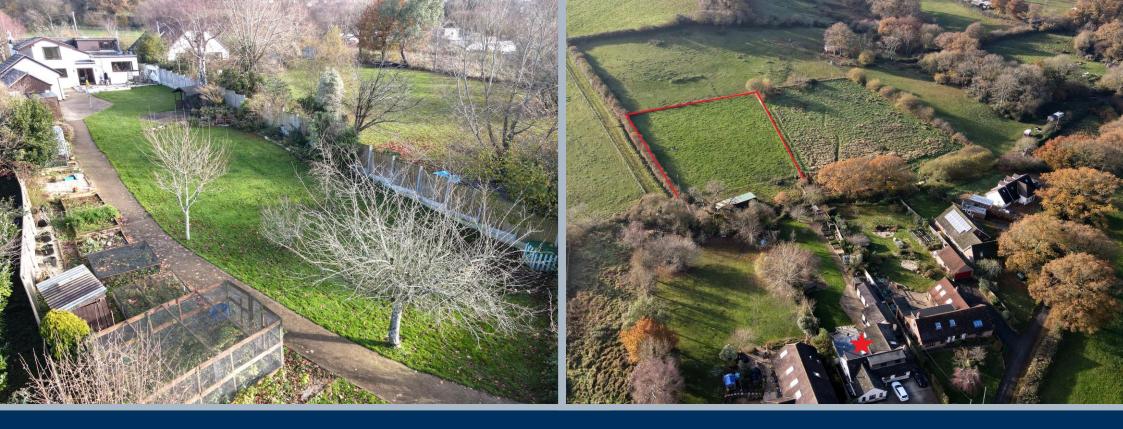

## Lytchett Matravers, Dorset, BH16 6HW FREEHOLD PRICE: £950,000

A spacious country retreat offering six bedroom, five bathrooms, two reception rooms, outbuildings with annex potential, parking for seven vehicles and the opportunity to purchase a further acre of land backing on to the property.

- Entrance hall with under stairs storage and cloakroom with WC and wash hand basin
- Generous size sitting room with large picture window overlooking the garden and an eco- stove which can provide heat for up to 8 hours on one set of logs
- A spacious split level family kitchen/diner with double glazed French doors opening onto a south facing patio. The kitchen is finished in a range of high gloss grey units with complementary worktops, a Rangemaster electric cooker, American fridge freezer, pull out larder, island unit and space for dishwasher, washing machine and tumble drier
- On the ground floor there are three en suite bedrooms
- On the first floor there are two en suite bedrooms and a good size single
- Parking for up to seven vehicles
- Fast broadband with designated Wi-Fi network for efficient home working capability
- Opportunity to purchase Acre of land outlined in red

The property is set on just over a third of an acre plot backing onto farmland with three outbuildings currently used as a boot room, home office and storage which together provide the potential for an annex.