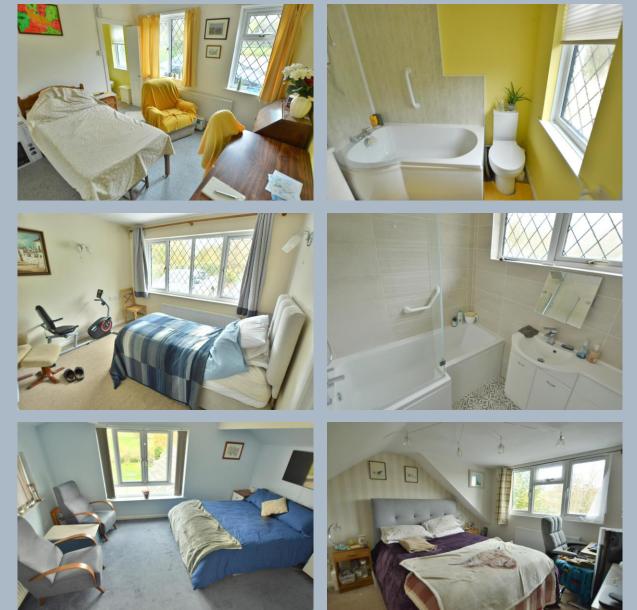

- Entrance hall with under stairs storage and cloakroom with WC and wash hand basin
- Generous size sitting room with large picture window overlooking the garden and an eco- stove which can provide heat for up to 8 hours on one set of logs
- A spacious split level family kitchen/diner with double glazed French doors opening onto a south facing patio. The kitchen is finished in a range of high gloss grey units with complementary worktops, a Rangemaster electric cooker, American fridge freezer, pull out larder, island unit and space for dishwasher, washing machine and tumble drier
- On the ground floor there are three en suite bedrooms
- On the first floor there are two en suite bedrooms and a good size single
- Parking for up to seven vehicles
- Fast broadband with designated Wi-Fi network for efficient home working capability
- Opportunity to purchase Acre of land outlined in red