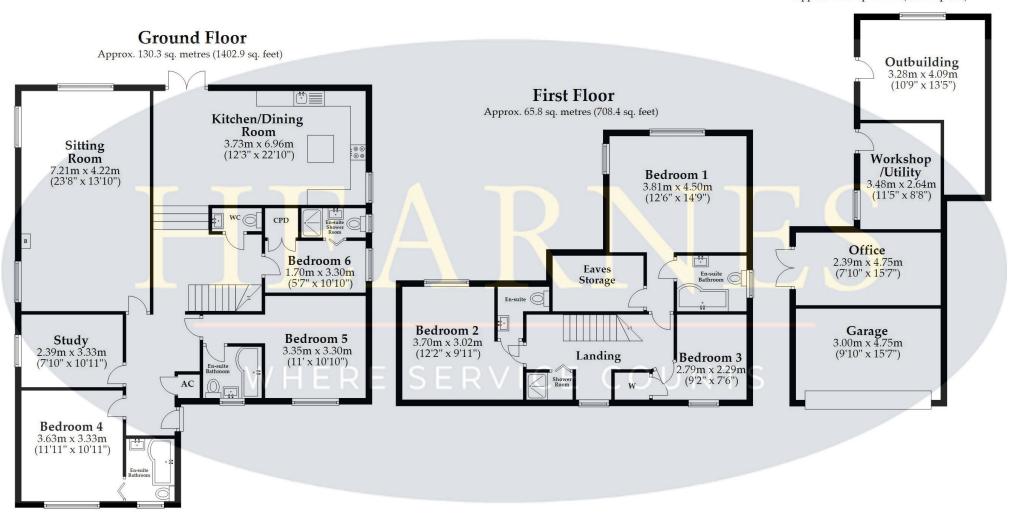

- Entrance hall with under stairs storage and cloakroom with WC and wash hand basin
- Generous size sitting room with large picture window overlooking the garden and an eco- stove which can provide heat for up to 8 hours on one set of logs
- A spacious split level family kitchen/diner with double glazed French doors opening onto a south facing patio. The kitchen is finished in a range of high gloss grey units with complementary worktops, a Rangemaster electric cooker, American fridge freezer, pull out larder, island unit and space for dishwasher, washing machine and tumble drier
- On the ground floor there are three en suite bedrooms
- On the first floor there are two en suite bedrooms and a good size single
- Parking for up to seven vehicles
- Fast broadband with designated Wi-Fi network for efficient home working capability
- Opportunity to purchase Acre of land outlined in red

Note: Measurements were not taken by LJT Surveying and we cannot guarantee their accuracy.

Outbuilding Approx. 52.7 sq. metres (567.3 sq. feet)