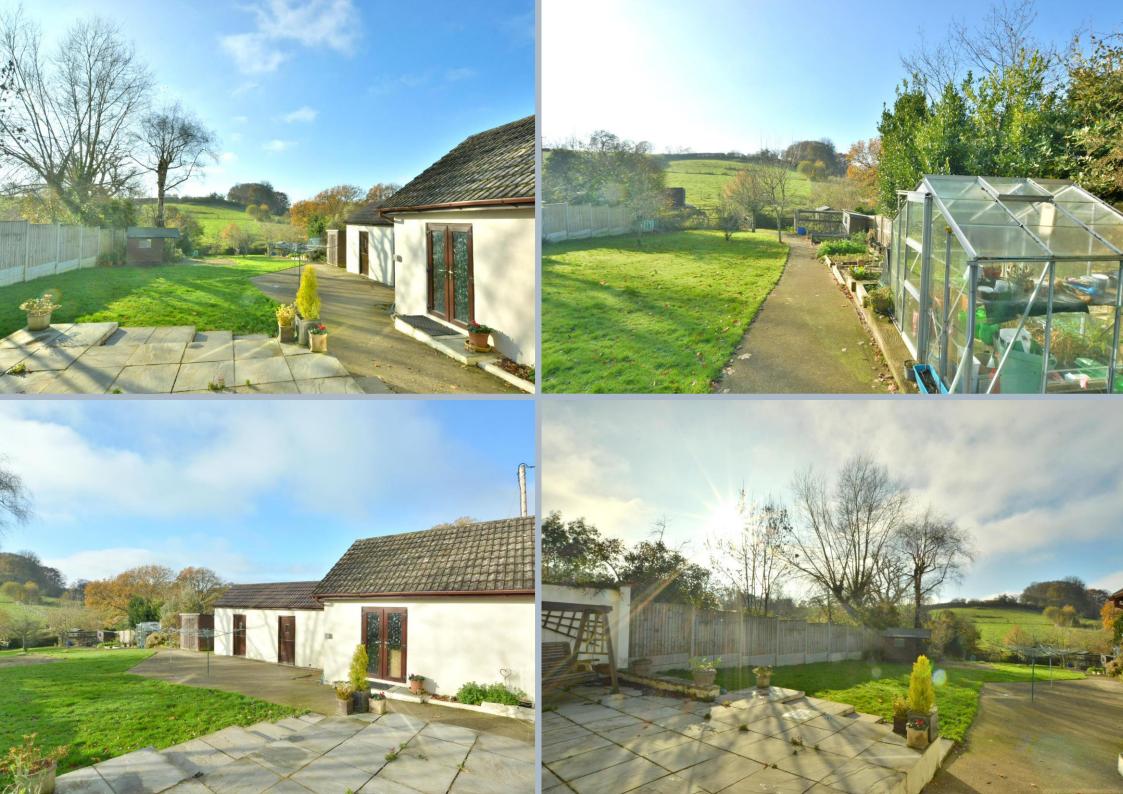

The property is set on just over a third of an acre plot backing onto farmland with three outbuildings currently used as a boot room, home office and storage which together provide the potential for an annex.