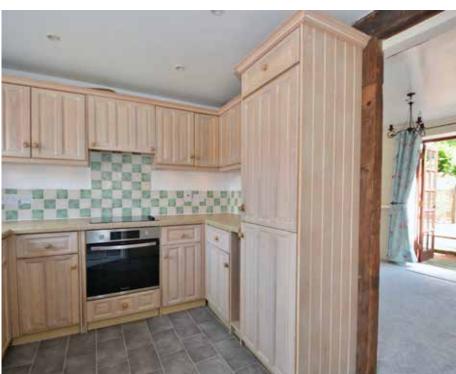

## The Property

Available on the open market for the first time in 18 years, this 2 bedroom cottage must be seen! The property is double fronted and has a fitted kitchen leading to the separate dining room. From the dining room there is access to the enclosed courtyard with plenty of space to relax, enjoy the sunshine and light the bbq. On the opposite side of the cottage from the kitchen and dining room is the living room that runs full length from front to back of the property. Upstairs are two large bedrooms with windows to front, and each bedroom has its own en suite. To the front of the cottage are a low maintenance courtyard and patio area. Below the patio is a single garage with parking for two cars in front of the garage.

## **Ground Floor**

Living Room 17'9" x 8'6" Kitchen 9'6" x 9'0" (Max) Dining 9'4" x 8'8"