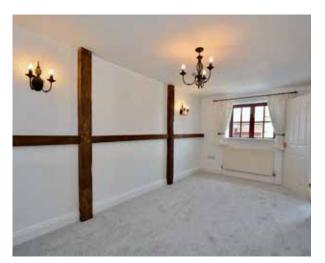

## The Property

Available on the open market for the first time in 18 years, this 2 bedroom cottage must be seen! The property is double fronted and has a fitted kitchen leading to the separate dining room. From the dining room there is access to the enclosed courtyard with plenty of space to relax, enjoy the sunshine and light the bbq. On the opposite side of the cottage from the kitchen and dining room is the living room that runs full length from front to back of the property. Upstairs are two large bedrooms with windows to front, and each bedroom has its own en suite. To the front of the cottage are a low maintenance courtyard and patio area. Below the patio is a single garage with parking for two cars in front of the garage.

## First Floor

Bedroom I II'6" x 10'2" En-Suite Bedroom 2 12'4" x 11'8" En-Suite