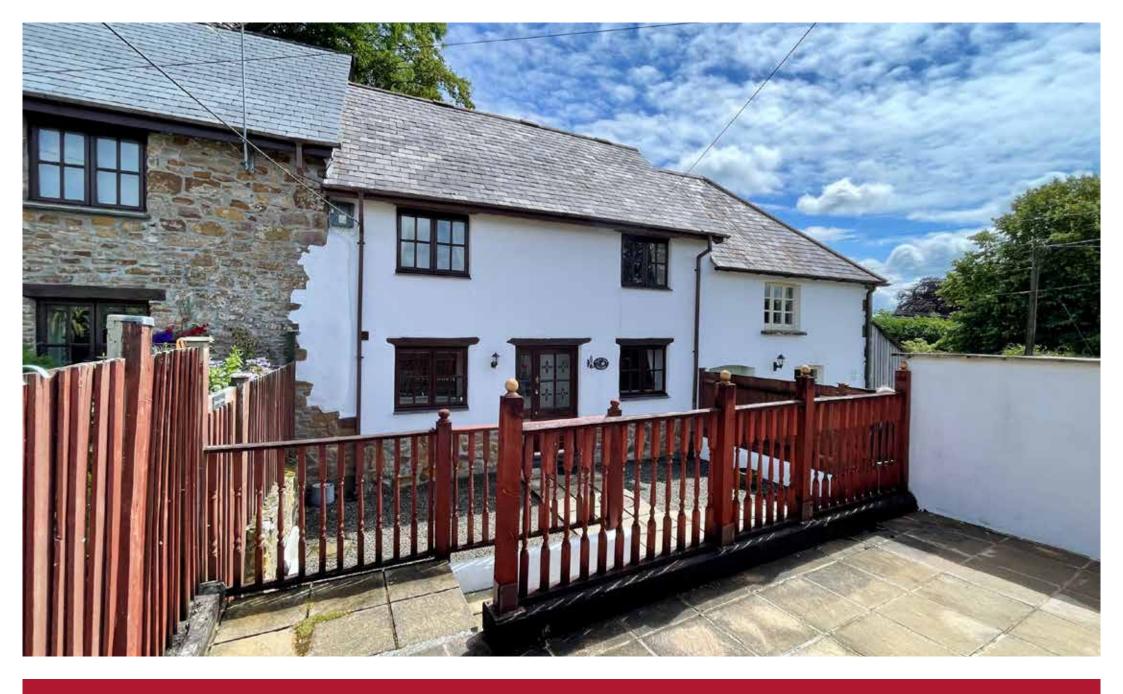

HALWILL £230,000 Charming 2 Bedroom Cottage with Garage & Parking

- » CHAIN FREE 2 Bedroom Cottage
- Separate Dining and Living Rooms
- En Suites to Both Bedrooms
- New Carpets Throughout
- » Peaceful Edge of Village Location
- » Patios to Front and Rear Courtyard
- » Single Garage plus Parking for 2 Cars

## The Property

Available on the open market for the first time in 18 years, this 2 bedroom cottage must be seen! The property is double fronted and has a fitted kitchen leading to the separate dining room. From the dining room there is access to the enclosed courtyard with plenty of space to relax, enjoy the sunshine and light the bbq. On the opposite side of the cottage from the kitchen and dining room is the living room that runs full length from front to back of the property. Upstairs are two large bedrooms with windows to front, and each bedroom has its own en suite. To the front of the cottage are a low maintenance courtyard and patio area. Below the patio is a single garage with parking for two cars in front of the garage.

#### Outside

Courtyard and raised patio to front. Enclosed courtyard to rear. Single garage and parking for two cars.

**Services**: Mains electricity, water and drainage. Oil-fired central heating.

Council Tax Band: B