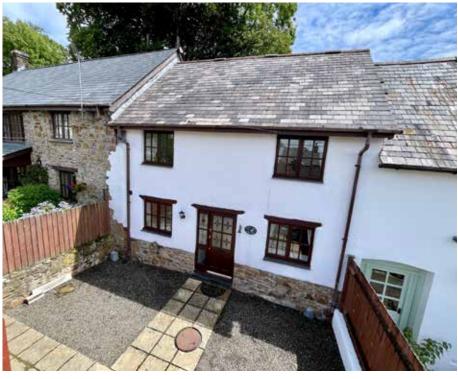

## The Property

Available on the open market for the first time in 18 years, this 2 bedroom cottage must be seen! The property is double fronted and has a fitted kitchen leading to the separate dining room. From the dining room there is access to the enclosed courtyard with plenty of space to relax, enjoy the sunshine and light the bbq. On the opposite side of the cottage from the kitchen and dining room is the living room that runs full length from front to back of the property. Upstairs are two large bedrooms with windows to front, and each bedroom has its own en suite. To the front of the cottage are a low maintenance courtyard and patio area. Below the patio is a single garage with parking for two cars in front of the garage.

#### Outside

Courtyard and raised patio to front. Enclosed courtyard to rear. Single garage and parking for two cars.

**Services**: Mains electricity, water and drainage. Oil-fired central heating.

Council Tax Band: B