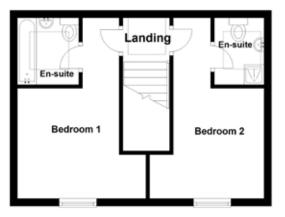

#### First Floor

Schematic floor plan. Not to scale. Measurements are approximate. Plan produced using PlanUp.

## First Floor

Bedroom I II'6" x 10'2" En-Suite Bedroom 2 12'4" x 11'8" En-Suite