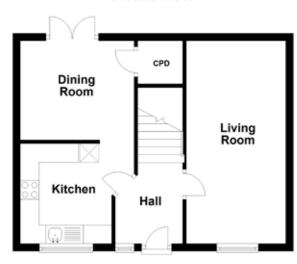

#### **Ground Floor**

## **Ground Floor**

Living Room 17'9" x 8'6" Kitchen 9'6" x 9'0" (Max) Dining 9'4" x 8'8"