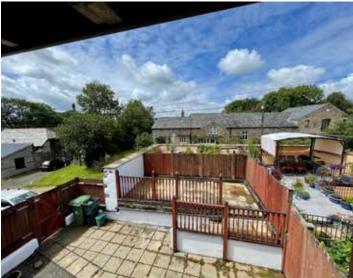

#### Outside

Courtyard and raised patio to front. Enclosed courtyard to rear. Single garage and parking for two cars.

**Services**: Mains electricity, water and drainage. Oil-fired central heating.

Council Tax Band: B