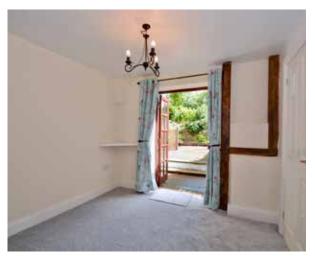

## The Property

Available on the open market for the first time in 18 years, this 2 bedroom cottage must be seen! The property is double fronted and has a fitted kitchen leading to the separate dining room. From the dining room there is access to the enclosed courtyard with plenty of space to relax, enjoy the sunshine and light the bbq. On the opposite side of the cottage from the kitchen and dining room is the living room that runs full length from front to back of the property. Upstairs are two large bedrooms with windows to front, and each bedroom has its own en suite. To the front of the cottage are a low maintenance courtyard and patio area. Below the patio is a single garage with parking for two cars in front of the garage.

## **Ground Floor**

Living Room 17'9" x 8'6" Kitchen 9'6" x 9'0" (Max) Dining 9'4" x 8'8"