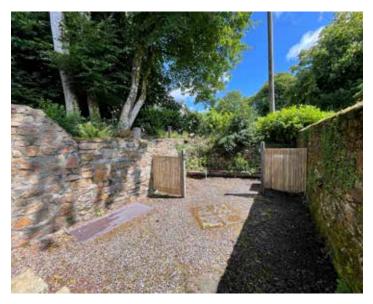

#### Outside

Courtyard and raised patio to front. Enclosed courtyard to rear. Single garage and parking for two cars.

**Services**: Mains electricity, water and drainage. Oil-fired central heating.

Council Tax Band: B