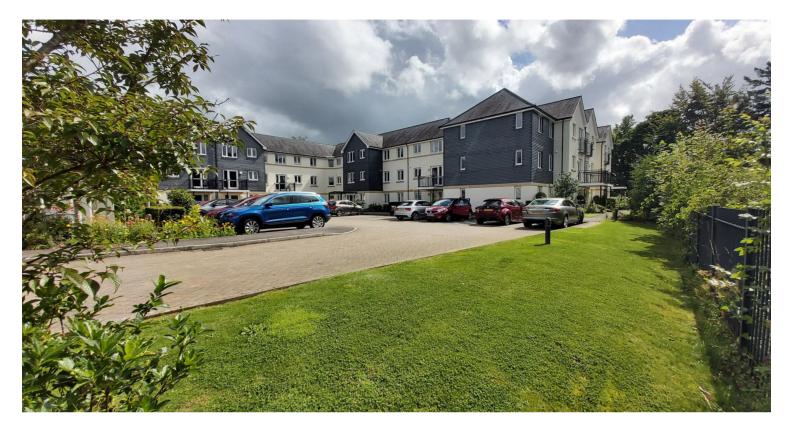

#### The Property

The light, bright and airy retirement apartment is on the second floor, accessible by lift, of St Johns Court situated right beside The Meadows. The apartment itself has a double bedroom, dual aspect living room with electric fire, kitchen, and shower room with heated towel rail, along with a large storage cupboard. There are storage heaters in each of the other rooms.

St Johns Court also provides many communal facilities within its management fee, including the use of the fully equipped laundry facilities, common room with communal kitchen perfect for a chat and a cuppa, and a house manager who is there during weekday working hours. There are communal gardens surrounding the building with seating areas to take in the sunshine, and a residents' car park, as well as a charging space for mobility scooters.