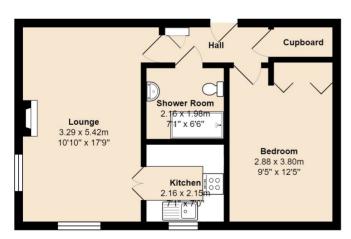

#### Accommodation

Bedroom 9'0" x 14'04" (Into wardrobe) Shower Room 5'06" x 6'11" Living Room 17'07" x 10'10" Kitchen 7'0"x 7'04"

Total Area: 46.9 m<sup>2</sup> ... 505 ft<sup>2</sup> All measurements are approximate and for display purposes only