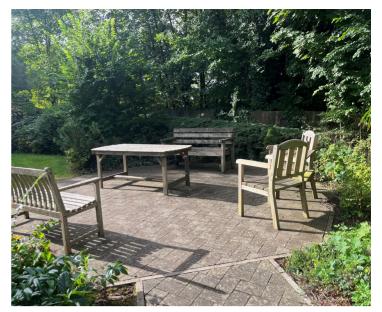

St Johns Court also provides many communal facilities within its management fee, including the use of the fully equipped laundry facilities, common room with communal kitchen perfect for a chat and a cuppa, and a house manager who is there during weekday working hours. There are communal gardens surrounding the building with seating areas to take in the sunshine, and a residents' car park, as well as a charging space for mobility scooters.