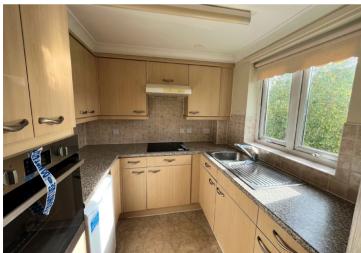

#### The Property

The light, bright and airy retirement apartment is on the second floor, accessible by lift, of St Johns Court situated right beside The Meadows. The apartment itself has a double bedroom, dual aspect living room with electric fire, kitchen, and shower room with heated towel rail, along with a large storage cupboard. There are storage heaters in each of the other rooms.

#### Accommodation

Bedroom 9'0" x 14'04" (Into wardrobe) Shower Room 5'06" x 6'11" Living Room 17'07" x 10'10" Kitchen 7'0"x 7'04"