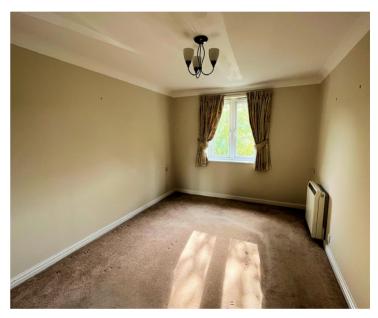

#### The Property

The light, bright and airy retirement apartment is on the second floor, accessible by lift, of St Johns Court situated right beside The Meadows. The apartment itself has a double bedroom, dual aspect living room with electric fire, kitchen, and shower room with heated towel rail, along with a large storage cupboard. There are storage heaters in each of the other rooms.

#### Accommodation

Bedroom 9'0" x 14'04" (Into wardrobe) Shower Room 5'06" x 6'11" Living Room 17'07" x 10'10" Kitchen 7'0"x 7'04"