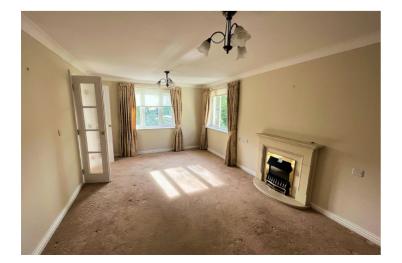

#### The Property

The light, bright and airy retirement apartment is on the second floor, accessible by lift, of St Johns Court situated right beside The Meadows. The apartment itself has a double bedroom, dual aspect living room with electric fire, kitchen, and shower room with heated towel rail, along with a large storage cupboard. There are storage heaters in each of the other rooms.

#### Accommodation

Bedroom 9'0" x 14'04" (Into wardrobe) Shower Room 5'06" x 6'11" Living Room 17'07" x 10'10" Kitchen 7'0"x 7'04"