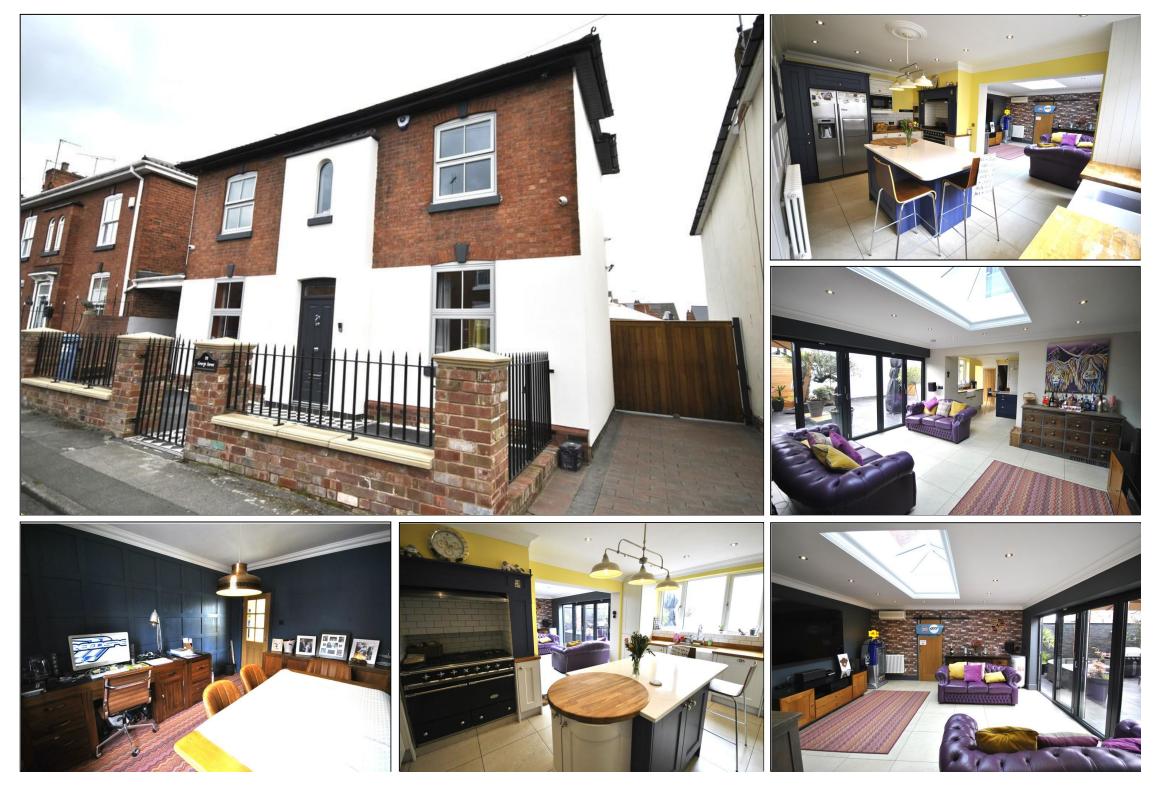

## PORTFIELD GARRARD & WRIGHT

INDEPENDENT ESTATE AGENTS • SURVEYORS & VALUERS RESIDENTIAL LETTING AGENTS • NEW HOME SALES

Dont miss this STUNNING 3 double bedroom detached family home EXTENDED with beautiful living room hallway, lounge, dining room with panelled wall, kitchen with RANGE & bedrooms, study, shower room and separate WC, gas heating, double glazing, off road parking, DRIVEWAY, courtyard garden. Viewing highly recommended.

and BI-FOLD doors, modern oak kitchen and Range, contemporary shower room, STYLISH decoration, comprises: entrance appliances, living room, cellar, landing, 3

## 20 George Street

## **OFFERS IN REGION OF** £325,000