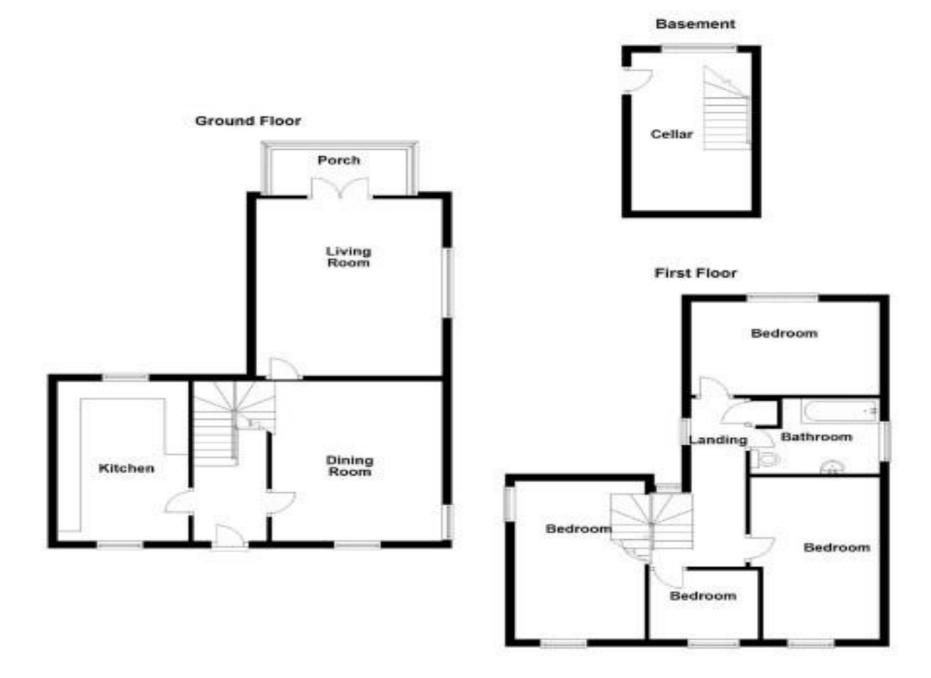

This four-bedroom character home is located next to the river, featuring ample living space with a kitchen/breakfast room, two sizable reception rooms, a conservatory, and a good sized private rear garden with a large patio. Additionally, it provides parking space for three to four vehicles.

Moreover, the residence boasts four bedrooms and an updated bathroom. A notable benefit is its spacious cellar with good head height, housing the controls for the air source heating as well as the solar photo-voltaic equipment. This setup not only highlights its commitment to sustainability but could also lead to more economical running costs.