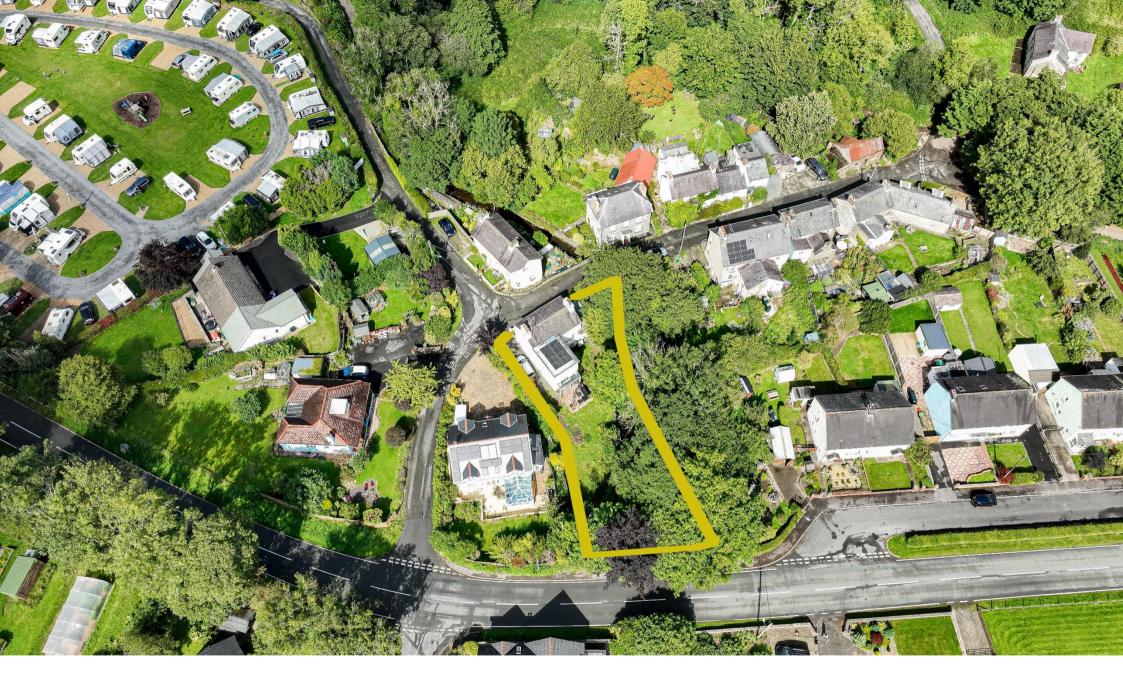

## **GWYI FAN**

A rare opportunity to purchase a four bedroom character detached property in a sought after location. Close to New Quay.

This four-bedroom character home is located next to the river, featuring ample living space with a kitchen/breakfast room, two sizable reception rooms, a conservatory, and a good sized private rear garden with a large patio. Additionally, it provides parking space for three to four vehicles.

This four-bedroom character home is located next to the river, featuring ample living space with a kitchen/breakfast room, two sizable reception rooms, a conservatory, and a good sized private rear garden with a large patio. Additionally, it provides parking space for three to four vehicles.