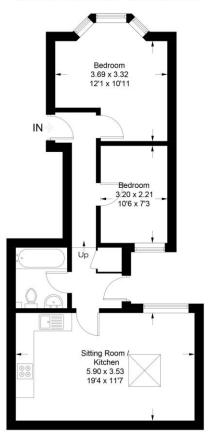

#### Gratwicke Road, Worthing, BN11 4BH

Approximate Gross Internal Area = 52.8 sq m / 568 sq ft

#### **Ground Floor**

Illustration for identification purposes only, measurements are approximate, not to scale. Imageplansurveys @ 2023

#### **GROUND FLOOR**

**ENTRANCE HALL** 

BAY FRONTED BEDROOM ONE 12' 1" x 10' 11" (3.68m x 3.33m)

BEDROOM TWO 10' 6" x 7' 3" (3.2m x 2.21m)

**BATHROOM** 

OPEN PLAN LOUNGE / DINER 19' 4" x 11' 7" (5.89m x 3.53m)

MODERN KITCHEN AREA

**OUTSIDE** 

PRIVATE REAR COURTYARD GARDEN