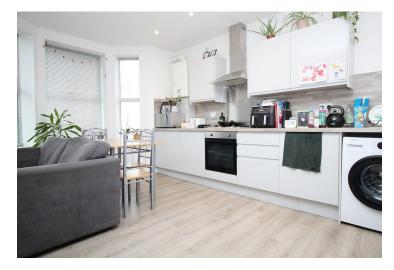

This fantastic investment opportunity currently achieves £2650pcm with tenants in place until June 2024. The house was recently fully renovated and is arranged as two flats.

Ground floor accommodation comprises of entrance hall, two double bedrooms, modern bathroom and a wonderful open plan lounge / diner to the rear with a modern fitted kitchen area & integrated appliances. You also have a private rear courtyard garden.

MODERN KITCHEN AREA

**OUTSIDE** 

PRIVATE REAR COURTYARD GARDEN