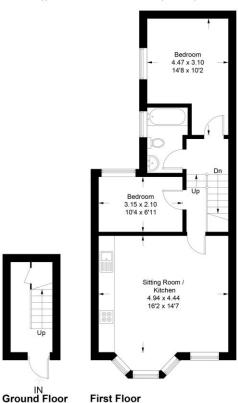

#### Gratwicke Road, Worthing, BN11 4BH

Approximate Gross Internal Area = 58.8 sq m / 633 sq ft

Illustration for identification purposes only, measurements are approximate, not to scale. Imageplansurveys @ 2023

#### **FIRST FLOOR**

LANDING

BAY FRONTED OPEN PLAN LOUNGE / DINER 16' 2" x 14' 7" (4.93m x 4.44m)

MODERN KITCHEN AREA

BEDROOM TWO 10' 4" x 6' 11" (3.15m x 2.11m)

**BATHROOM** 

BEDROOM ONE 14' 8" x 10' 2" (4.47m x 3.1m)