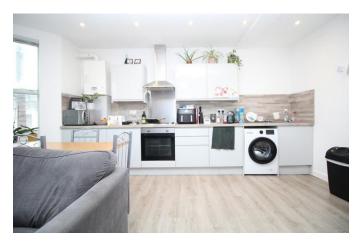

This fantastic investment opportunity currently achieves £2650pcm with tenants in place until June 2024. The house was recently fully renovated and is arranged as two flats.

Ground floor accommodation comprises of entrance hall, two double bedrooms, modern bathroom and a wonderful open plan lounge / diner to the rear with a modern fitted kitchen area & integrated appliances. You also have a private rear courtyard garden.

MODERN KITCHEN AREA

**OUTSIDE** 

PRIVATE REAR COURTYARD GARDEN