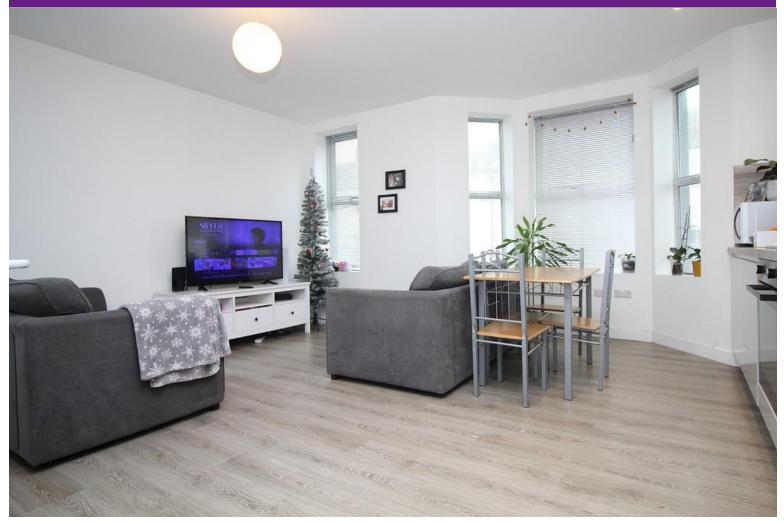

This fantastic investment opportunity currently achieves £2650pcm with tenants in place until June 2024. The house was recently fully renovated and is arranged as two flats.

Ground floor accommodation comprises of entrance hall, two double bedrooms, modern bathroom and a wonderful open plan lounge / diner to the rear with a modern fitted kitchen area & integrated appliances. You also have a private rear courtyard garden.

First floor accommodation comprises of entrance hall, bay fronted open plan lounge / diner with modern fitted kitchen area, two double bedrooms and modern bathroom.