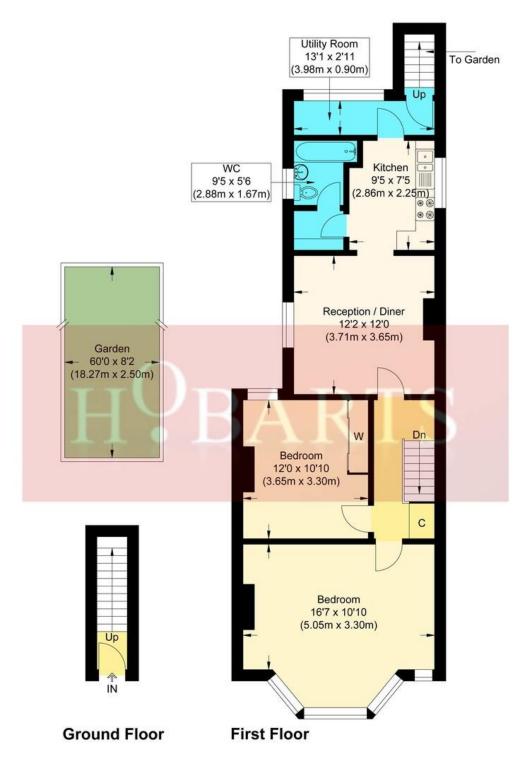

Approximate Gross Internal Floor Area: 71.8 sq m / 772.84 sq ft Illustration for identification purposes only, measurements are approximate, not to scale.

**EPC TBC** 

Tenure:

Leasehold

Strictly by appointment via **HOBARTS ESTATE AGENTS** 020 8889 4322