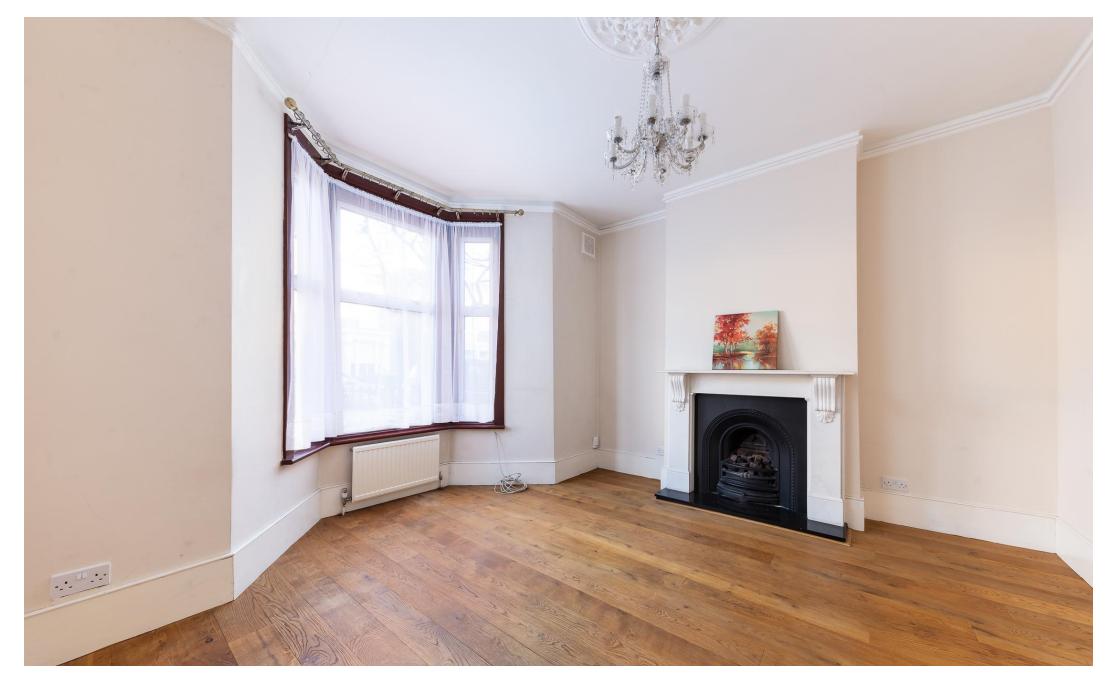

Property features include a spacious reception with wood flooring, fully fitted kitchen with dining space, master bedroom with ample storage, three further double bedrooms, three piece modern bathroom suite, basement for storage, gas central heating and a private garden.

- Four Bedrooms
- Spacious Reception
- Private Garden
- Period House

- Modern Bathroom
- 1139 sq ft / 105 SQM
- Flexible Furnishings
- Available 23rd February 2024