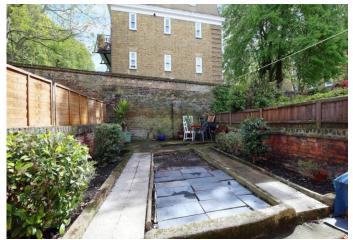

Property features include a spacious reception with wood flooring, fully fitted kitchen with dining space, master bedroom with ample storage, three further double bedrooms, three piece modern bathroom suite, basement for storage, gas central heating and a private garden.

- Four Bedrooms
- Spacious Reception
- Private Garden
- Period House

- Modern Bathroom
- 1139 sq ft / 105 SQM
- Flexible Furnishings
- Available 23rd February 2024