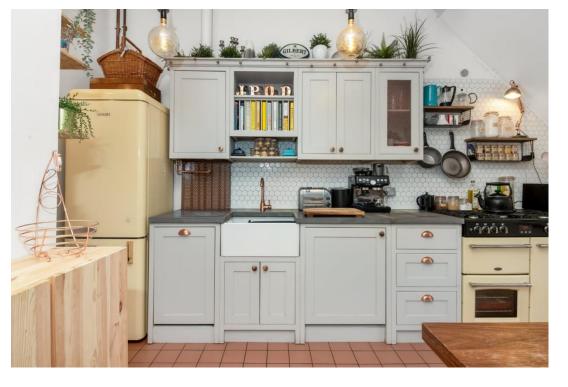

With a reception area of 23'6ft, the open-plan design allows for various layouts, ensuring plenty of space for separate living, dining and lounging areas. The kitchen design also includes a range of storage, butlers sink, stone surfaces, a range cooker and copper touches.