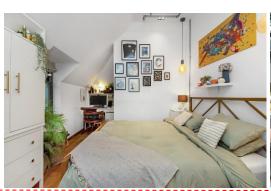

With a reception area of 23'6ft, the open-plan design allows for various layouts, ensuring plenty of space for separate living, dining and lounging areas. The kitchen design also includes a range of storage, butlers sink, stone surfaces, a range cooker and copper touches.

There are two bedrooms, of which the master also benefits from a nook, which works really well as an area for a dressing table or study.

The outside space is charming and perfect for alfresco dining, with a low maintenance lawn, seating area and a shed for storage.