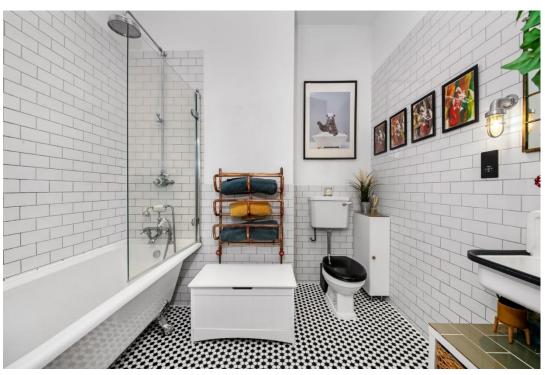

## In general

- Superb warehouse style apartment
- 23'6ft open plan living area
- Two bedrooms
- Stylish monochrome bathroom
- First floor
- Opposite Crystal Palace Park
- Private garden
- Off street parking

## In detail

A very special two bedroom warehouse style apartment with private garden and off street parking, moments from Crystal Palace Park and excellent transport links.

Enjoying period and industrial charm beautifully blended throughout, the architect has taken full advantage of the high ceilings, creating a wonderful feeling of space.