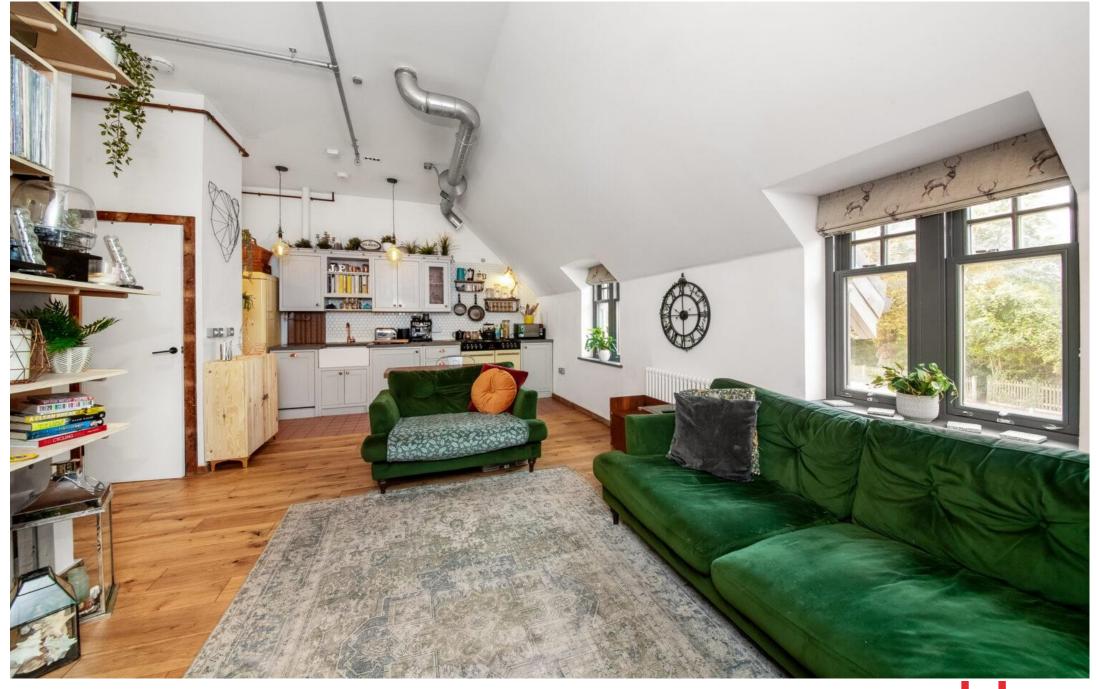

## In detail

A very special two bedroom warehouse style apartment with private garden and off street parking, moments from Crystal Palace Park and excellent transport links.

Enjoying period and industrial charm beautifully blended throughout, the architect has taken full advantage of the high ceilings, creating a wonderful feeling of space.

With a reception area of 23'6ft, the open-plan design allows for various layouts, ensuring plenty of space for separate living, dining and lounging areas. The kitchen design also includes a range of storage, butlers sink, stone surfaces, a range cooker and copper touches.