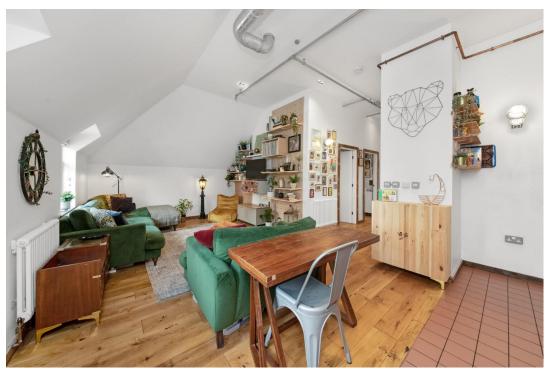

## In detail

A very special two bedroom warehouse style apartment with private garden and off street parking, moments from Crystal Palace Park and excellent transport links.

Enjoying period and industrial charm beautifully blended throughout, the architect has taken full advantage of the high ceilings, creating a wonderful feeling of space.

With a reception area of 23'6ft, the open-plan design allows for various layouts, ensuring plenty of space for separate living, dining and lounging areas. The kitchen design also includes a range of storage, butlers sink, stone surfaces, a range cooker and copper touches.