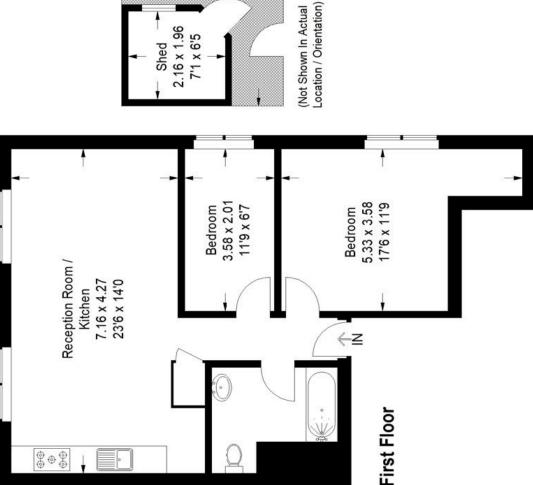

## Floorplan

## Crib Apartments, SE26

Approximate Gross Internal Area First Floor = 62.9 sq m / 677 sq ft Shed = 4.0 sq m / 43 sq ft Total = 66.9 sq m / 720 sq ft

4.93 x 3.58 16'2 x 11'9 Garden

Copyright www.pedderproperty.com @ 2023

These plans are for representation purposes only as defined by RICS - Code of Measuring Practice. Not drawn to Scale. Windows and door openings are approximate. Please check all dimensions, shapes and compass bearings before making any decisions reliant upon them.