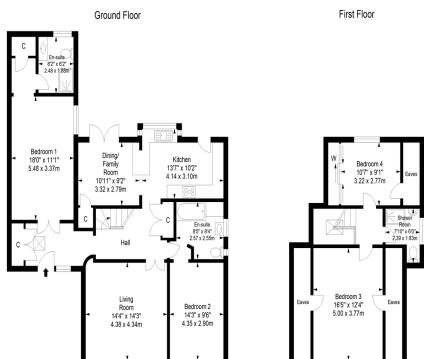

Approximate gross internal floor area 165.7 sq m/ 1783.6 sq ft Whilst every care has been taken to ensure accuracy, dimensions are approximate and for illustrative purposes only. All rights reserved.

3 Marston Road, Worthing, West Sussex, BN14 8BD