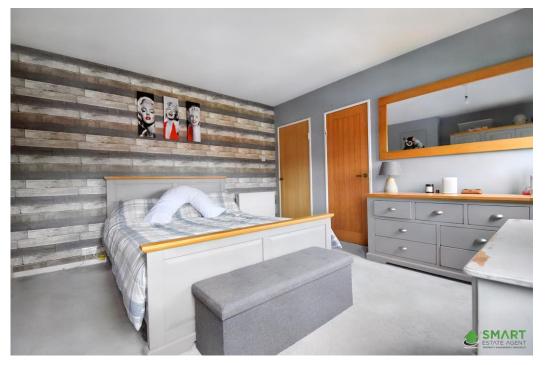

BEDROOM ONE - Spacious double with two UPVC windows to the front of the property. Radiator and storage cupboard.

BEDROOM TWO - Spacious double with large window to the rearof the property. Radiator and L shape fitted wardrobes.