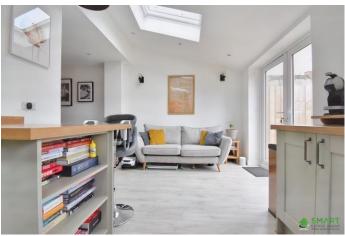

#### Property Details

ENTRANCE PORCH - Aluminium Front door leading to cloakroom space and internal UPVC internal door.

LOUNGE - Spacious room with window to front of property, electric feature fireplace and radiator. Room leads into...

DINING ROOM - Ample space for a family dining space and large table. Radiator. Room is all opened out leading into the...

KITCHEN - Modern fitted kitchen is in immaculate condition and has integrated dishwasher, double oven , 5 ring hob, extractor fan and wine fridge. Space for large fridge freezer.

Two velux windows providing natural sunlight towards the breakfast bar and space for additional seating.

Double UPVC doors leading to rear garden.

UTILITY ROOM / WC - Side door leads to utility room with fitted storage cupboards, additional integrated freezer and space for washer / dryer. Radiator.