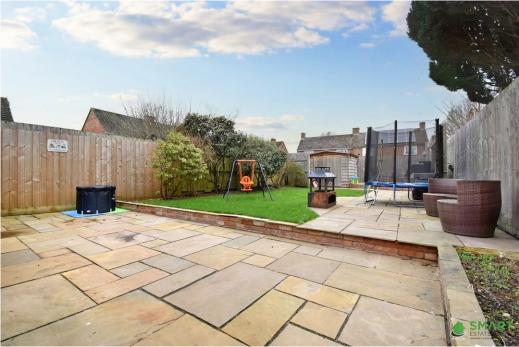

REAR GARDEN - Private enclosed low maintenance garden space; Paved seating area surrounding lawn grass area. Storage shed.

Score
Energy rating
Current
Potential

92+
A

</td

This floorplan is only for illustrative purposes and is not to scale. Measurements of rooms, doors, windows, and any items are approximate and no responsibility is taken for any error, omission or mis-statement. Icons of items such as bathroom suites are representations only and may not look like the real items. Made with Made Snappy 360.