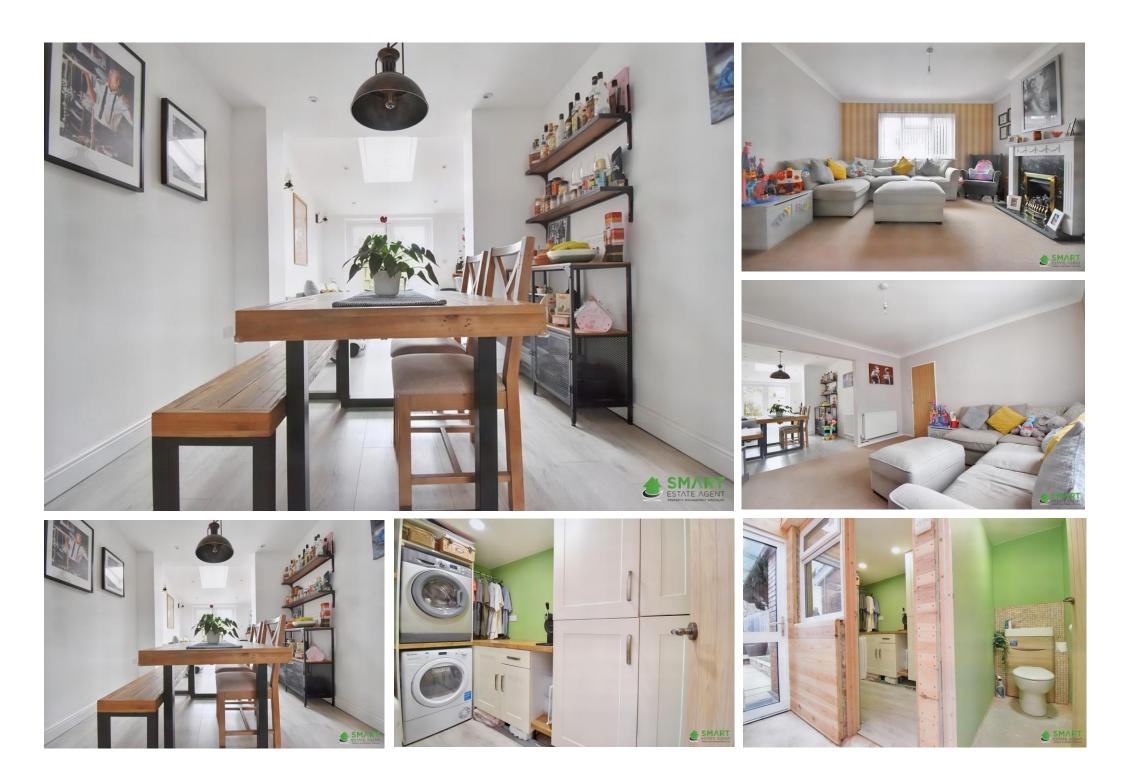

Comprising of a new newly fitted extended kitchen, open plan dining room leading to the living room. There is also a side extension housing a utility room matching units with the kitchen and downstiars WC.

The first floor consists of two double bedrooms with plenty of storage space and a family bathroom.

There is a landscaped rear garden with plenty of socialising space and shed storage.

DINING ROOM - Ample space for a family dining space and large table. Radiator. Room is all opened out leading into the...

KITCHEN - Modern fitted kitchen is in immaculate condition and has integrated dishwasher, double oven , 5 ring hob, extractor fan and wine fridge. Space for large fridge freezer.

Two velux windows providing natural sunlight towards the breakfast bar and space for additional seating.

Double UPVC doors leading to rear garden.

UTILITY ROOM / WC - Side door leads to utility room with fitted storage cupboards, additional integrated freezer and space for washer / dryer. Radiator.

Next Door is the downstairs WC, toilet and hand basic fitted unit. Tiled surround.

Aluminium doors leading to rear garden, kitchen and front of property.

FAMILY BATHROOM - Modern three piece suite comprising hand wash basin with storage, WC and bathtub with shower over. Glass shower screen. Window to the rearand heated towel rail.