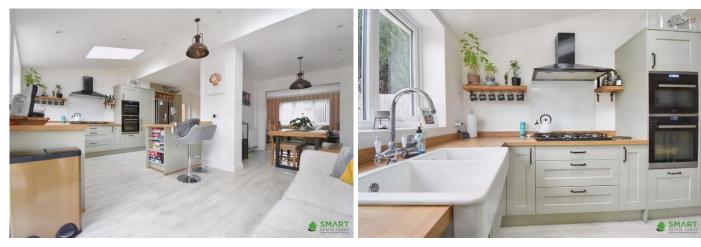

DINING ROOM - Ample space for a family dining space and large table. Radiator. Room is all opened out leading into the...

KITCHEN - Modern fitted kitchen is in immaculate condition and has integrated dishwasher, double oven , 5 ring hob, extractor fan and wine fridge. Space for large fridge freezer.

Two velux windows providing natural sunlight towards the breakfast bar and space for additional seating.

Double UPVC doors leading to rear garden.

UTILITY ROOM / WC - Side door leads to utility room with fitted storage cupboards, additional integrated freezer and space for washer / dryer. Radiator.