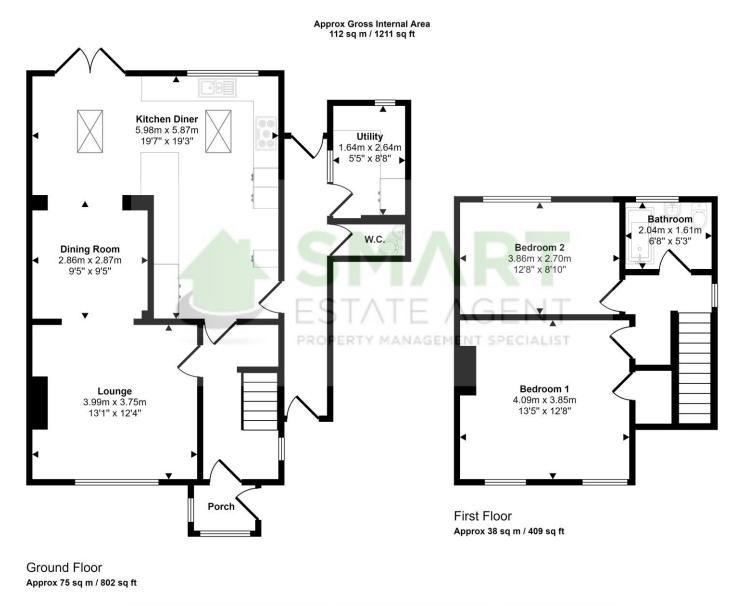

REAR GARDEN - Private enclosed low maintenance garden space; Paved seating area surrounding lawn grass area. Storage shed.

Score
Energy rating
Current
Potential

92+
A

</td

This floorplan is only for illustrative purposes and is not to scale. Measurements of rooms, doors, windows, and any items are approximate and no responsibility is taken for any error, omission or mis-statement. Icons of items such as bathroom suites are representations only and may not look like the real items. Made with Made Snappy 360.