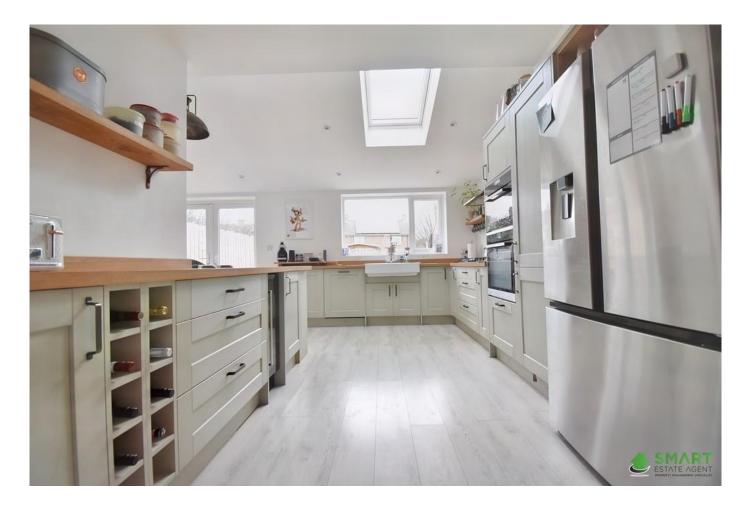

DINING ROOM - Ample space for a family dining space and large table. Radiator. Room is all opened out leading into the...

KITCHEN - Modern fitted kitchen is in immaculate condition and has integrated dishwasher, double oven , 5 ring hob, extractor fan and wine fridge. Space for large fridge freezer.

Two velux windows providing natural sunlight towards the breakfast bar and space for additional seating.

Double UPVC doors leading to rear garden.

UTILITY ROOM / WC - Side door leads to utility room with fitted storage cupboards, additional integrated freezer and space for washer / dryer. Radiator.