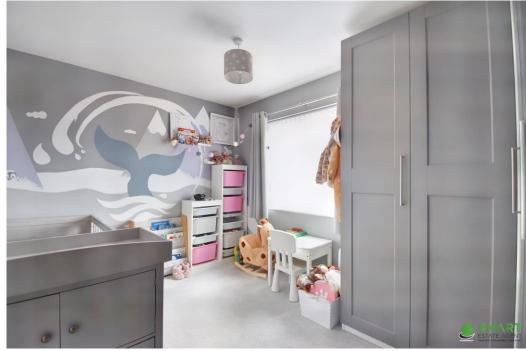

BEDROOM ONE - Spacious double with two UPVC windows to the front of the property. Radiator and storage cupboard.

BEDROOM TWO - Spacious double with large window to the rearof the property. Radiator and L shape fitted wardrobes.