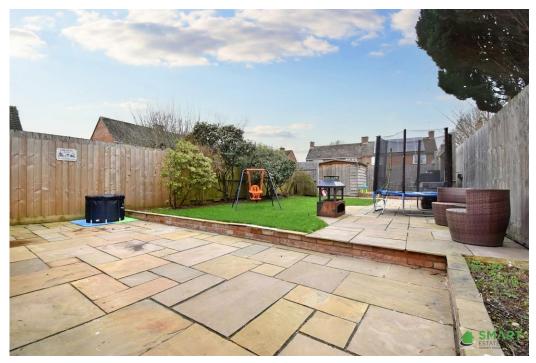

REAR GARDEN - Private enclosed low maintenance garden space; Paved seating area surrounding lawn grass area. Storage shed.

Score
Energy rating
Current
Potential

92+
A

</td

This floorplan is only for illustrative purposes and is not to scale. Measurements of rooms, doors, windows, and any items are approximate and no responsibility is taken for any error, omission or mis-statement. Icons of items such as bathroom suites are representations only and may not look like the real items. Made with Made Snappy 360.