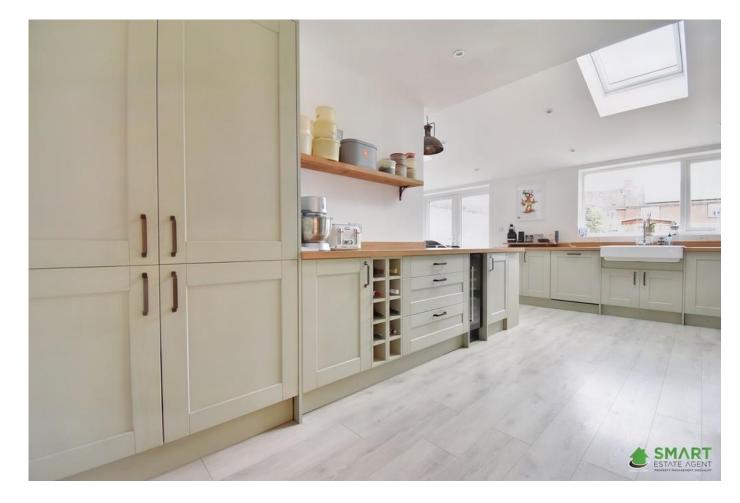

DINING ROOM - Ample space for a family dining space and large table. Radiator. Room is all opened out leading into the...

KITCHEN - Modern fitted kitchen is in immaculate condition and has integrated dishwasher, double oven , 5 ring hob, extractor fan and wine fridge. Space for large fridge freezer.

Two velux windows providing natural sunlight towards the breakfast bar and space for additional seating.

Double UPVC doors leading to rear garden.

UTILITY ROOM / WC - Side door leads to utility room with fitted storage cupboards, additional integrated freezer and space for washer / dryer. Radiator.