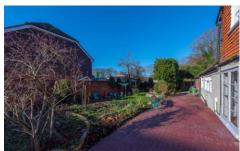

Two bathrooms

Living room

Dining room

Study

Kitchen/breakfast room

Double garage

Mature rear garden

An attractive detached house which dates back over a hundred years and was formerly two semi-detached cottages. The property still retains a lot of the charm and character as well as having a detached double garage which has been added as well as plenty of frontage which is currently gravelled driveway parking. To the rear of the property is a mature garden which is approximately 90 feet wide. At present the accommodation is made up of a spacious living room as well as a dining room and a study. There is a large kitchen as well a utility room. Upstairs is made up of four bedrooms as well as a family bathroom and a shower room. The property is ideally located and situated at the end of this driveway with beautiful views over the green.