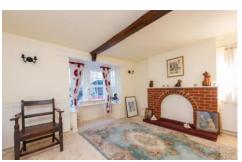

Two bathrooms

Living room

Dining room

Study

Kitchen/breakfast room

Double garage

Mature rear garden

An attractive detached house which dates back over a hundred years and was formerly two semi-detached cottages. The property still retains a lot of the charm and character as well as having a detached double garage which has been added as well as plenty of frontage which is currently gravelled driveway parking. To the rear of the property is a mature garden which is approximately 90 feet wide. At present the accommodation is made up of a spacious living room as well as a dining room and a study. There is a large kitchen as well a utility room. Upstairs is made up of four bedrooms as well as a family bathroom and a shower room. The property is ideally located and situated at the end of this driveway with beautiful views over the green.