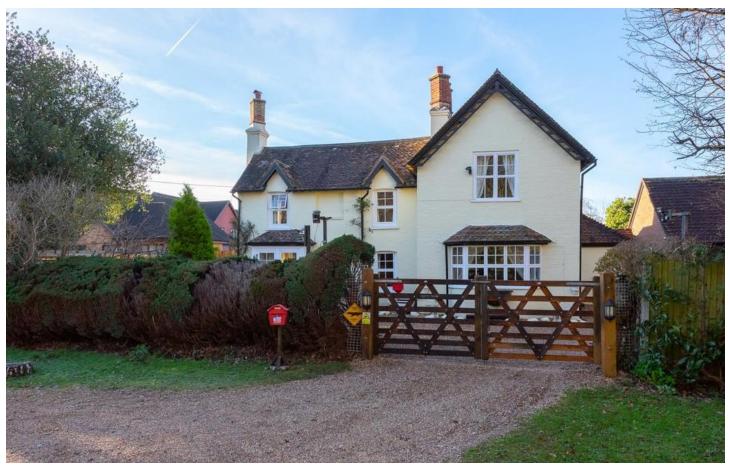

The Green Yateley, GU46 6QB £825,000

Two bathrooms

Living room

Dining room

Study

Kitchen/breakfast room

Double garage

Mature rear garden

An attractive detached house which dates back over a hundred years and was formerly two semi-detached cottages. The property still retains a lot of the charm and character as well as having a detached double garage which has been added as well as plenty of frontage which is currently gravelled driveway parking. To the rear of the property is a mature garden which is approximately 90 feet wide. At present the accommodation is made up of a spacious living room as well as a dining room and a study. There is a large kitchen as well a utility room. Upstairs is made up of four bedrooms as well as a family bathroom and a shower room. The property is ideally located and situated at the end of this driveway with beautiful views over the green.