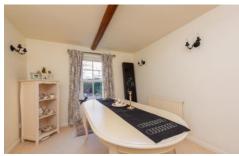

Two bathrooms

Living room

Dining room

Study

Kitchen/breakfast room

Double garage

Mature rear garden

An attractive detached house which dates back over a hundred years and was formerly two semi-detached cottages. The property still retains a lot of the charm and character as well as having a detached double garage which has been added as well as plenty of frontage which is currently gravelled driveway parking. To the rear of the property is a mature garden which is approximately 90 feet wide. At present the accommodation is made up of a spacious living room as well as a dining room and a study. There is a large kitchen as well a utility room. Upstairs is made up of four bedrooms as well as a family bathroom and a shower room. The property is ideally located and situated at the end of this driveway with beautiful views over the green.