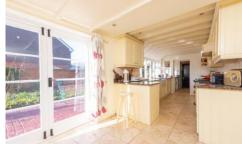

Two bathrooms

Living room

Dining room

Study

Kitchen/breakfast room

Double garage

Mature rear garden

An attractive detached house which dates back over a hundred years and was formerly two semi-detached cottages. The property still retains a lot of the charm and character as well as having a detached double garage which has been added as well as plenty of frontage which is currently gravelled driveway parking. To the rear of the property is a mature garden which is approximately 90 feet wide. At present the accommodation is made up of a spacious living room as well as a dining room and a study. There is a large kitchen as well a utility room. Upstairs is made up of four bedrooms as well as a family bathroom and a shower room. The property is ideally located and situated at the end of this driveway with beautiful views over the green.