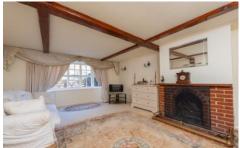

Two bathrooms

Living room

Dining room

Study

Kitchen/breakfast room

Double garage

Mature rear garden

An attractive detached house which dates back over a hundred years and was formerly two semi-detached cottages. The property still retains a lot of the charm and character as well as having a detached double garage which has been added as well as plenty of frontage which is currently gravelled driveway parking. To the rear of the property is a mature garden which is approximately 90 feet wide. At present the accommodation is made up of a spacious living room as well as a dining room and a study. There is a large kitchen as well a utility room. Upstairs is made up of four bedrooms as well as a family bathroom and a shower room. The property is ideally located and situated at the end of this driveway with beautiful views over the green.