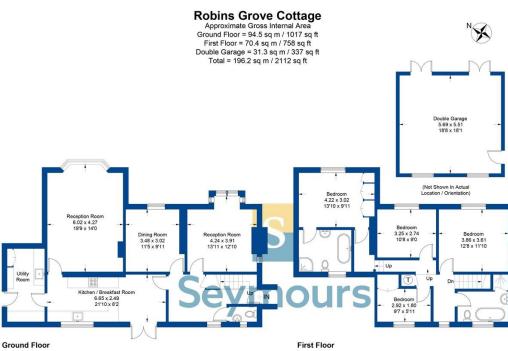

## **Property Details**

4 bedrooms

2 baths

**EPC** Rating TBC

2112 sqft (including garage)

Station Name (2.2 miles)

Character house overlooking the green.

Four bedrooms

Two bathrooms

Living room

Dining room

Study

Kitchen/breakfast room

Double garage

Mature rear garden

An attractive detached house which dates back over a hundred years and was formerly two semi-detached cottages. The property still retains a lot of the charm and character as well as having a detached double garage which has been added as well as plenty of frontage which is currently gravelled driveway parking. To the rear of the property is a mature garden which is approximately 90 feet wide. At present the accommodation is made up of a spacious living room as well as a dining room and a study. There is a large kitchen as well a utility room. Upstairs is made up of four bedrooms as well as a family bathroom and a shower room. The property is ideally located and situated at the end of this driveway with beautiful views over the green.

01276 534100 / james@seymours-blackwater.co.uk

Illustration for identification purposes only, measurements are approximate, not to scale. FloorplansUsketch.com @ 2023 (ID1034253)