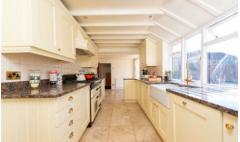

Two bathrooms

Living room

Dining room

Study

Kitchen/breakfast room

Double garage

Mature rear garden

An attractive detached house which dates back over a hundred years and was formerly two semi-detached cottages. The property still retains a lot of the charm and character as well as having a detached double garage which has been added as well as plenty of frontage which is currently gravelled driveway parking. To the rear of the property is a mature garden which is approximately 90 feet wide. At present the accommodation is made up of a spacious living room as well as a dining room and a study. There is a large kitchen as well a utility room. Upstairs is made up of four bedrooms as well as a family bathroom and a shower room. The property is ideally located and situated at the end of this driveway with beautiful views over the green.