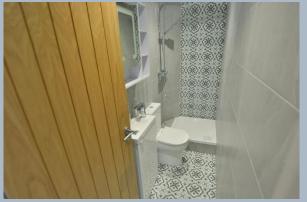

- Spacious entrance hall with storage cupboards
- Good size sitting/dining room with front aspect bay window
- Kitchen/breakfast room with modern range of high gloss white units with complementary worktops, integrated appliances including hob, double oven, dishwasher, fridge freezer and washing machine, breakfast bar and space for table and chairs
- Two ground floor bedrooms
- Ground floor shower room with shower cubicle, wash hand basin and WC
- First floor landing with feature window allowing plenty of light
- Two first floor bedrooms, both with fitted wardrobes
- Family bathroom with bath and shower over, vanity unit with wash hand basin and WC
- Outside: Ample off road parking leading to garage with power and lights. Low maintenance landscaped rear garden with patio and decking area ideal for al fresco dining, flat lawn with flower and shrub borders