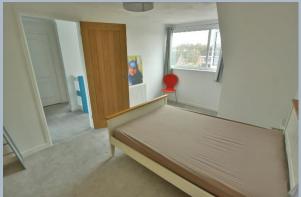

- Spacious entrance hall with storage cupboards
- Good size sitting/dining room with front aspect bay window
- Kitchen/breakfast room with modern range of high gloss white units with complementary worktops, integrated appliances including hob, double oven, dishwasher, fridge freezer and washing machine, breakfast bar and space for table and chairs
- Two ground floor bedrooms
- Ground floor shower room with shower cubicle, wash hand basin and WC
- First floor landing with feature window allowing plenty of light
- Two first floor bedrooms, both with fitted wardrobes
- Family bathroom with bath and shower over, vanity unit with wash hand basin and WC
- Outside: Ample off road parking leading to garage with power and lights. Low maintenance landscaped rear garden with patio and decking area ideal for al fresco dining, flat lawn with flower and shrub borders