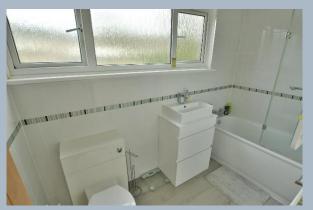

- Spacious entrance hall with storage cupboards
- Good size sitting/dining room with front aspect bay window
- Kitchen/breakfast room with modern range of high gloss white units with complementary worktops, integrated appliances including hob, double oven, dishwasher, fridge freezer and washing machine, breakfast bar and space for table and chairs
- Two ground floor bedrooms
- Ground floor shower room with shower cubicle, wash hand basin and WC
- First floor landing with feature window allowing plenty of light
- Two first floor bedrooms, both with fitted wardrobes
- Family bathroom with bath and shower over, vanity unit with wash hand basin and WC
- Outside: Ample off road parking leading to garage with power and lights. Low maintenance landscaped rear garden with patio and decking area ideal for al fresco dining, flat lawn with flower and shrub borders