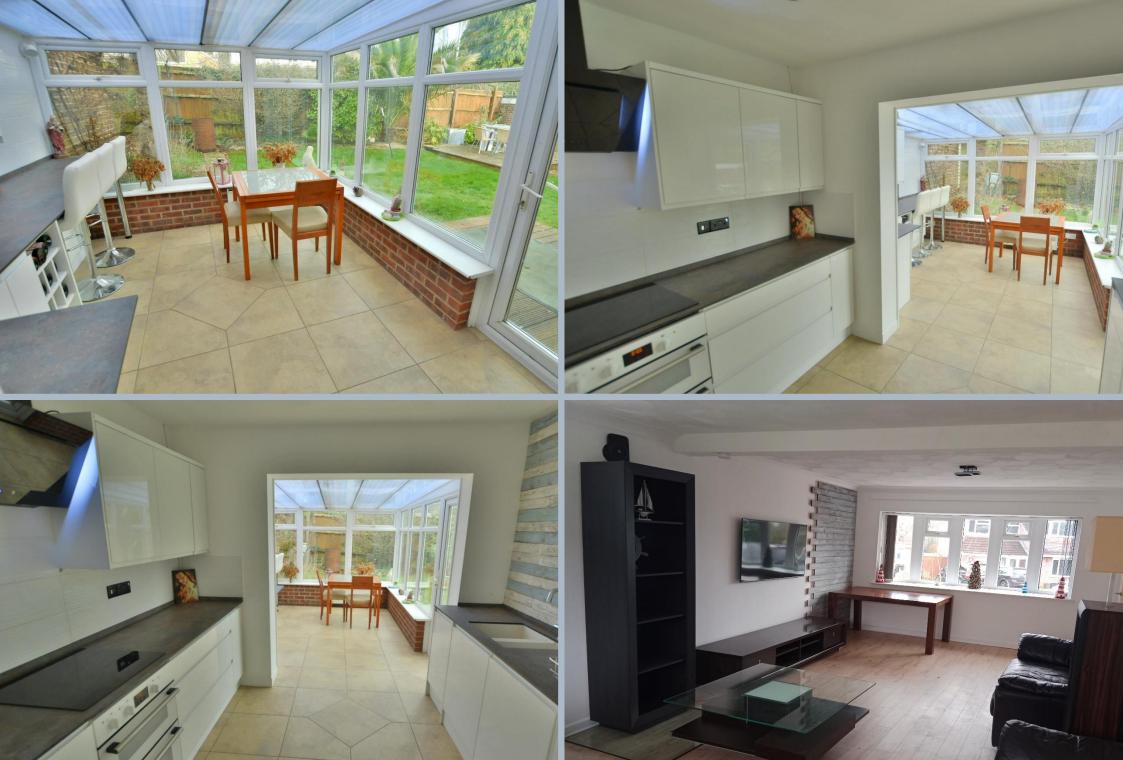

- Spacious entrance hall with storage cupboards
- Good size sitting/dining room with front aspect bay window
- Kitchen/breakfast room with modern range of high gloss white units with complementary worktops, integrated appliances including hob, double oven, dishwasher, fridge freezer and washing machine, breakfast bar and space for table and chairs
- Two ground floor bedrooms
- Ground floor shower room with shower cubicle, wash hand basin and WC
- First floor landing with feature window allowing plenty of light
- Two first floor bedrooms, both with fitted wardrobes
- Family bathroom with bath and shower over, vanity unit with wash hand basin and WC
- Outside: Ample off road parking leading to garage with power and lights. Low maintenance landscaped rear garden with patio and decking area ideal for al fresco dining, flat lawn with flower and shrub borders