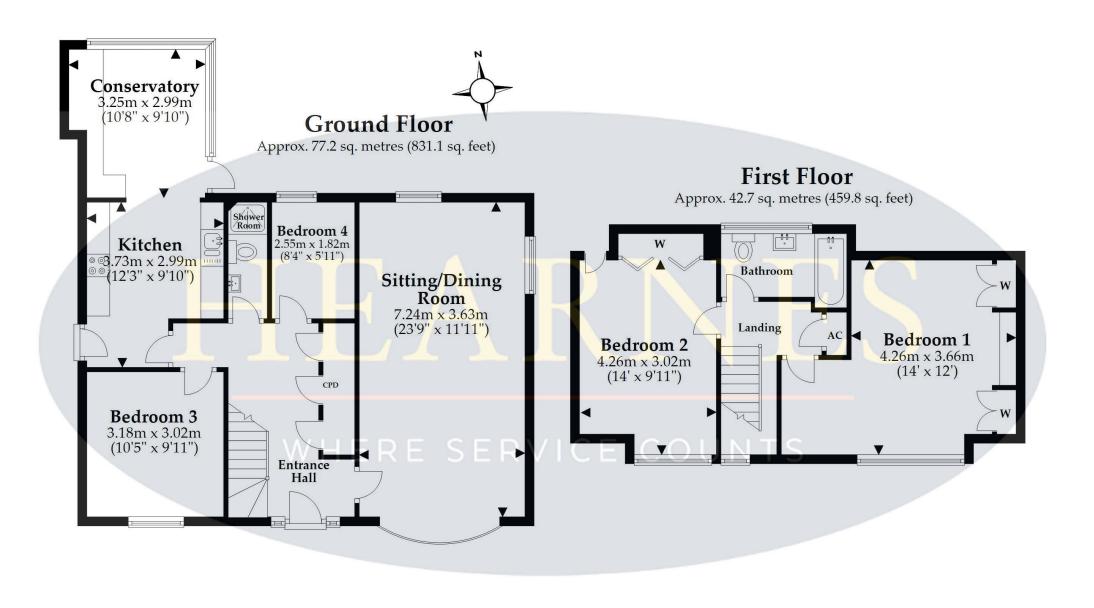

Total area: approx. 119.9 sq. metres (1290.9 sq. feet)

This plan is not to scale and it is for general guidance only. LJT Surveying Ltd Ringwood  $\,$ 