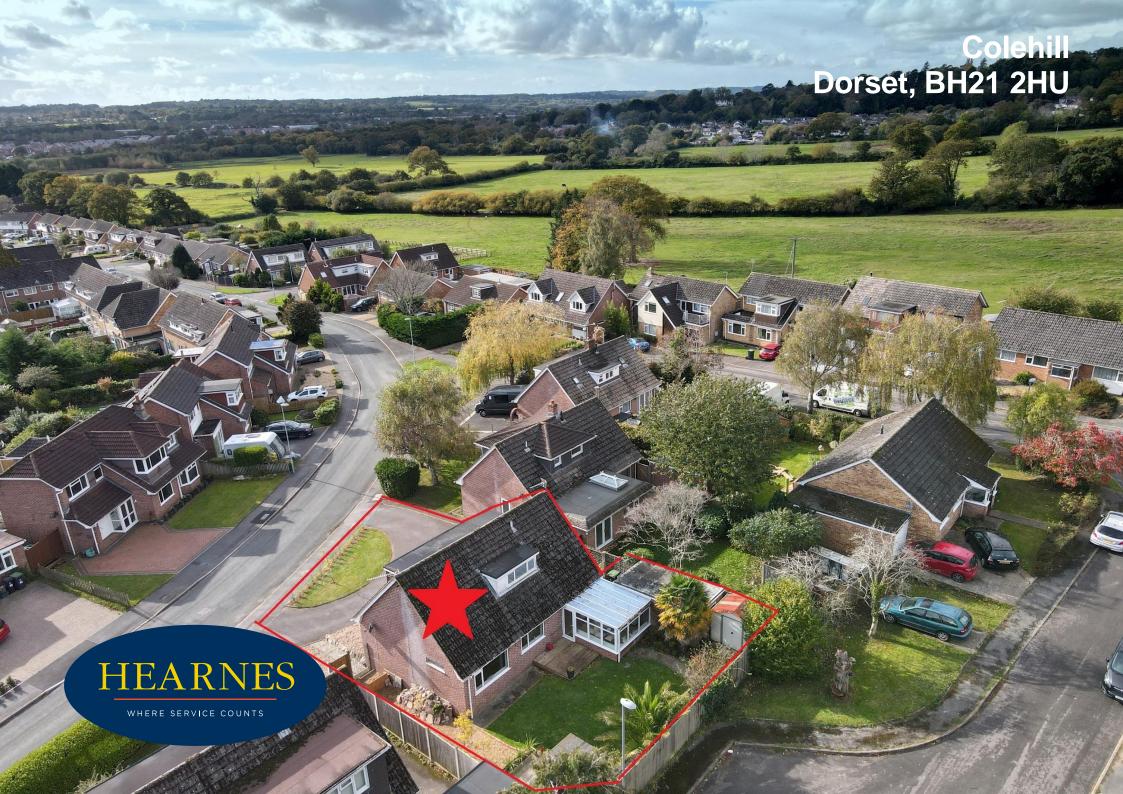

## Colehill, Dorset, BH21 2HU FREEHOLD PRICE: £475,000

A well presented and deceptively spacious modern detached family home which has been recently renovated offering four bedrooms, two bathrooms, superb kitchen/breakfast room and good size sitting/dining room. The property is situated in a popular location with ample off road parking and garage, long landscaped rear garden.

This sought after area of Colehill offers excellent schooling and local shops, parish church, library and hairdresser. The thriving town of Wimborne is approximately three miles away offering more extensive shopping and leisure facilities as well as numerous restaurants and public houses.