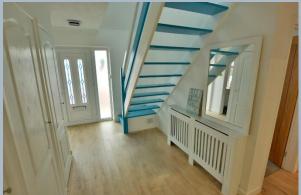

- Spacious entrance hall with storage cupboards
- Good size sitting/dining room with front aspect bay window
- Kitchen/breakfast room with modern range of high gloss white units with complementary worktops, integrated appliances including hob, double oven, dishwasher, fridge freezer and washing machine, breakfast bar and space for table and chairs
- Two ground floor bedrooms
- Ground floor shower room with shower cubicle, wash hand basin and WC
- First floor landing with feature window allowing plenty of light
- Two first floor bedrooms, both with fitted wardrobes
- Family bathroom with bath and shower over, vanity unit with wash hand basin and WC
- Outside: Ample off road parking leading to garage with power and lights. Low maintenance landscaped rear garden with patio and decking area ideal for al fresco dining, flat lawn with flower and shrub borders