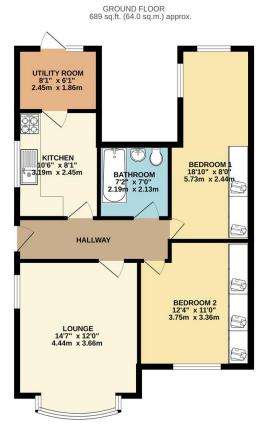

## **FOR SALE**

2 Bed Semi-Detached Bungalow in Lowcroft Drive, Oadby LE2 5UD £230,000

Having recently been redecorated and with further improvements this neatly presented two bedroom extended semi detached bungalow is offered with no upward chain and is situated in the highly desirable location of Oadby. The accommodation comprises of main entrance hall, lounge, fitted kitchen, utility room, bathroom, two bedrooms, front and rear gardens and ample car standing space. Internal inspection comes highly recommended.

## Phillips George

- Semi Detached
- Extended Bungalow
- Two Double Bedroom
- Highly Desirable Location
- Garage And Carport
- Driveway
- Utility Room
- Fitted Kitchen And Bathroom

visition by yellow loss deed the device the access of the deposition of the device of the device of the deposition of the device of the device