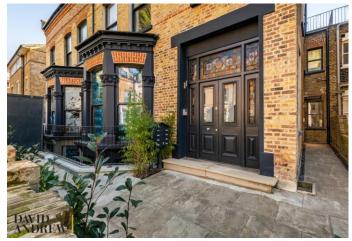

# Adolphus Road

Asking Price Of £525,000 Share of Freehold

A large one-bedroom apartment with lots of natural light, high ceilings and a private patio/garden. Arranged to the rear of this Victorian conversion, this apartment has been beautifully renovated to a high spec, with modern finish. This apartment comprises of a bright reception room open plan kitchen with mod cons with 577sqft/54sqm off living space and a generous double bedroom. Adolphus Road is a desirable quiet and well located street in close proximity to shops and cafes, minutes' walk to Stoke Newington, as well as local parks (Clissold Park, Gillespie Nature Reserve and Woodberry Wetlands). It is served by unparalleled access to Zone Two Victoria/Piccadilly lines, Overground and National Rail, and regular bus routes. The flat is offered to the market chain free. The 360 virtual tour of the flat must be viewed.