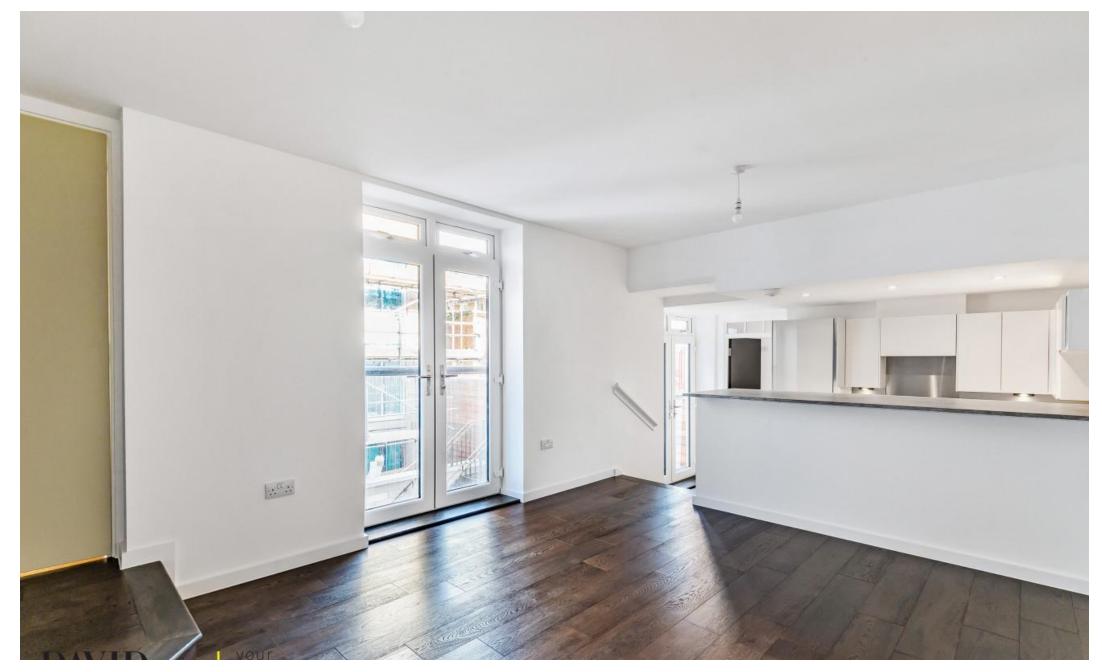

# Adolphus Road

Asking Price Of £525,000 Share of Freehold

A large one-bedroom apartment with lots of natural light, high ceilings and a private patio/garden. Arranged to the rear of this Victorian conversion, this apartment has been beautifully renovated to a high spec, with modern finish. This apartment comprises of a bright reception room open plan kitchen with mod cons with 577sqft/54sqm off living space and a generous double bedroom. Adolphus Road is a desirable quiet and well located street in close proximity to shops and cafes, minutes' walk to Stoke Newington, as well as local parks (Clissold Park, Gillespie Nature Reserve and Woodberry Wetlands). It is served by unparalleled access to Zone Two Victoria/Piccadilly lines, Overground and National Rail, and regular bus routes. The flat is offered to the market chain free. The 360 virtual tour of the flat must be viewed.