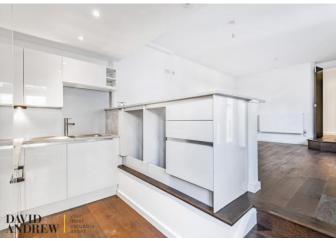

# Adolphus Road

Asking Price Of £525,000 Share of Freehold

A large one-bedroom apartment with lots of natural light, high ceilings and a private patio/garden. Arranged to the rear of this Victorian conversion, this apartment has been beautifully renovated to a high spec, with modern finish. This apartment comprises of a bright reception room open plan kitchen with mod cons with 577sqft/54sqm off living space and a generous double bedroom. Adolphus Road is a desirable quiet and well located street in close proximity to shops and cafes, minutes' walk to Stoke Newington, as well as local parks (Clissold Park, Gillespie Nature Reserve and Woodberry Wetlands). It is served by unparalleled access to Zone Two Victoria/Piccadilly lines, Overground and National Rail, and regular bus routes. The flat is offered to the market chain free. The 360 virtual tour of the flat must be viewed.