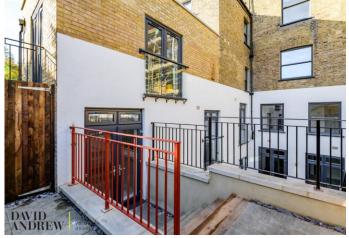

# Adolphus Road

Asking Price Of £525,000 Share of Freehold

A large one-bedroom apartment with lots of natural light, high ceilings and a private patio/garden. Arranged to the rear of this Victorian conversion, this apartment has been beautifully renovated to a high spec, with modern finish. This apartment comprises of a bright reception room open plan kitchen with mod cons with 577sqft/54sqm off living space and a generous double bedroom. Adolphus Road is a desirable quiet and well located street in close proximity to shops and cafes, minutes' walk to Stoke Newington, as well as local parks (Clissold Park, Gillespie Nature Reserve and Woodberry Wetlands). It is served by unparalleled access to Zone Two Victoria/Piccadilly lines, Overground and National Rail, and regular bus routes. The flat is offered to the market chain free. The 360 virtual tour of the flat must be viewed.

- One Double Bedroom
- Private Outside Space
- 577sqft/54sqm
- Epc Rating C

- Period Conversion
- Chain Free Sale
- Mins walk to the Reservoir
- Close to Clissold Park