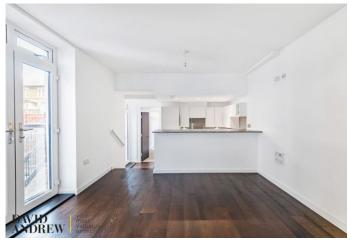

# Adolphus Road

Asking Price Of £525,000 Share of Freehold

A large one-bedroom apartment with lots of natural light, high ceilings and a private patio/garden. Arranged to the rear of this Victorian conversion, this apartment has been beautifully renovated to a high spec, with modern finish. This apartment comprises of a bright reception room open plan kitchen with mod cons with 577sqft/54sqm off living space and a generous double bedroom. Adolphus Road is a desirable quiet and well located street in close proximity to shops and cafes, minutes' walk to Stoke Newington, as well as local parks (Clissold Park, Gillespie Nature Reserve and Woodberry Wetlands). It is served by unparalleled access to Zone Two Victoria/Piccadilly lines, Overground and National Rail, and regular bus routes. The flat is offered to the market chain free. The 360 virtual tour of the flat must be viewed.