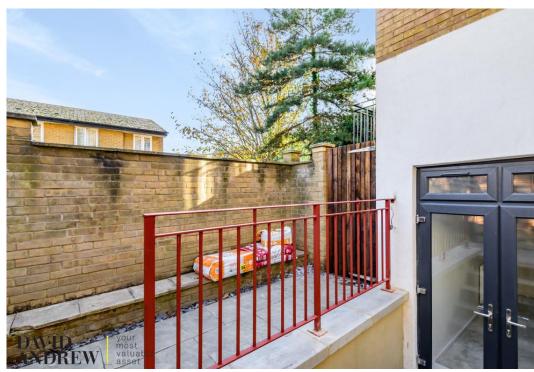

# Adolphus Road

Asking Price Of £525,000 Share of Freehold

A large one-bedroom apartment with lots of natural light, high ceilings and a private patio/garden. Arranged to the rear of this Victorian conversion, this apartment has been beautifully renovated to a high spec, with modern finish. This apartment comprises of a bright reception room open plan kitchen with mod cons with 577sqft/54sqm off living space and a generous double bedroom. Adolphus Road is a desirable quiet and well located street in close proximity to shops and cafes, minutes' walk to Stoke Newington, as well as local parks (Clissold Park, Gillespie Nature Reserve and Woodberry Wetlands). It is served by unparalleled access to Zone Two Victoria/Piccadilly lines, Overground and National Rail, and regular bus routes. The flat is offered to the market chain free. The 360 virtual tour of the flat must be viewed.

- One Double Bedroom
- Private Outside Space
- 577sqft/54sqm
- Epc Rating C

- Period Conversion
- Chain Free Sale
- Mins walk to the Reservoir
- Close to Clissold Park