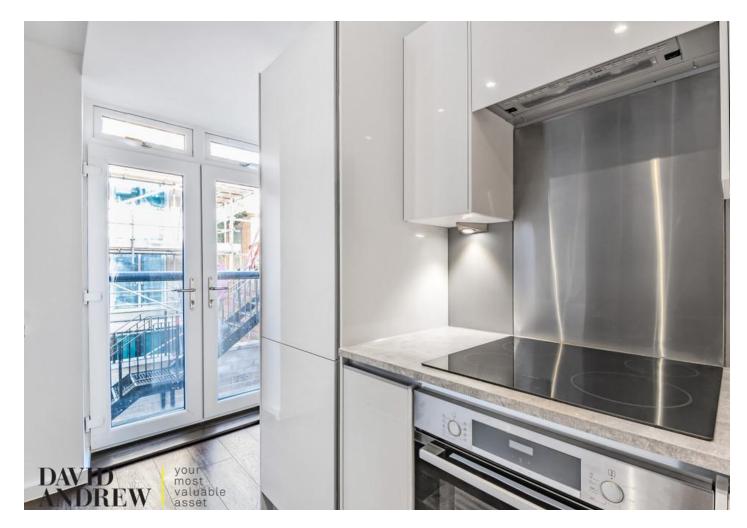

# Adolphus Road

Asking Price Of £525,000 Share of Freehold

A large one-bedroom apartment with lots of natural light, high ceilings and a private patio/garden. Arranged to the rear of this Victorian conversion, this apartment has been beautifully renovated to a high spec, with modern finish. This apartment comprises of a bright reception room open plan kitchen with mod cons with 577sqft/54sqm off living space and a generous double bedroom. Adolphus Road is a desirable quiet and well located street in close proximity to shops and cafes, minutes' walk to Stoke Newington, as well as local parks (Clissold Park, Gillespie Nature Reserve and Woodberry Wetlands). It is served by unparalleled access to Zone Two Victoria/Piccadilly lines, Overground and National Rail, and regular bus routes. The flat is offered to the market chain free. The 360 virtual tour of the flat must be viewed.