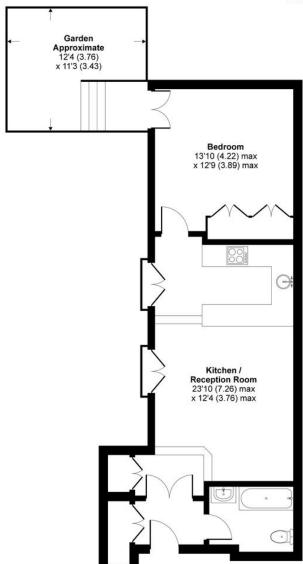

# Adolphus Road, London, N4

Approximate Area = 577 sq ft / 54 sq m

For identification only - Not to scale

LOWER GROUND FLOOR

Floor plan produced in accordance with RICS Property Measurement Standards incorporating International Property Measurement Standards (IPMS2 Residential). @nichecom 2021. roduced for David Andrew. REF: 782706