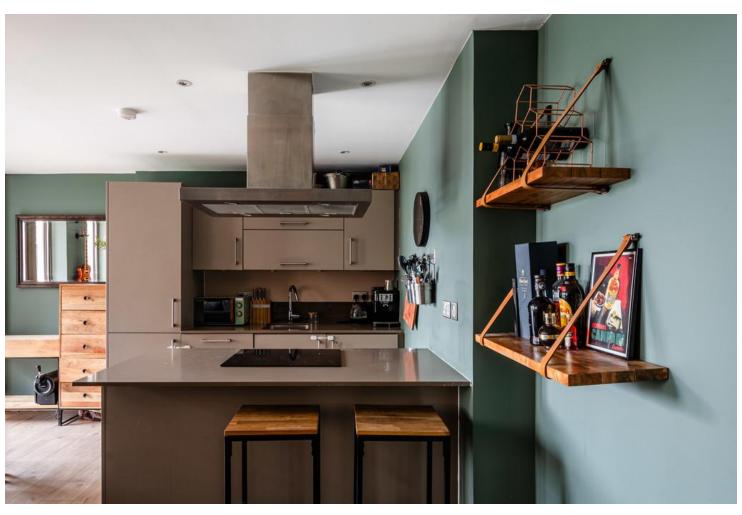

## Frampton Park Road, E9

Blakestanley are pleased to present this two bedroom apartment on the first floor of a modern development within the heart of Hackney. Boasting 814sqft (75.6sqm) of living space, the property consists of an open plan reception/kitchen/dining area with direct access to a private terrace overlooking the communal gardens, two double bedrooms with the master bedroom accommodating a large built-in wardrobe and a three piece bathroom suite. An added benefit is the communal roof terrace giving near 360-degree views of the London skyline. Located on a quiet road just off Well Street, with Broadway Market, Hackney Central and Victoria Park Village just a short walk away with all offering an abundance of local shops, cafes, bars and restaurants. An array of transport links put the City and beyond within easy reach.

## **KEY FEATURES**

- Two double sized bedrooms
- Open plan living kitchen and reception
- Two bathrooms
- Private terrace and communal roof top
- High ceilings & wood flooring

- Close to green open spaces of Victoria Park and London Fields
- Local amenities found on Well Street and Mare Street
- An array of transport links to The City and beyond