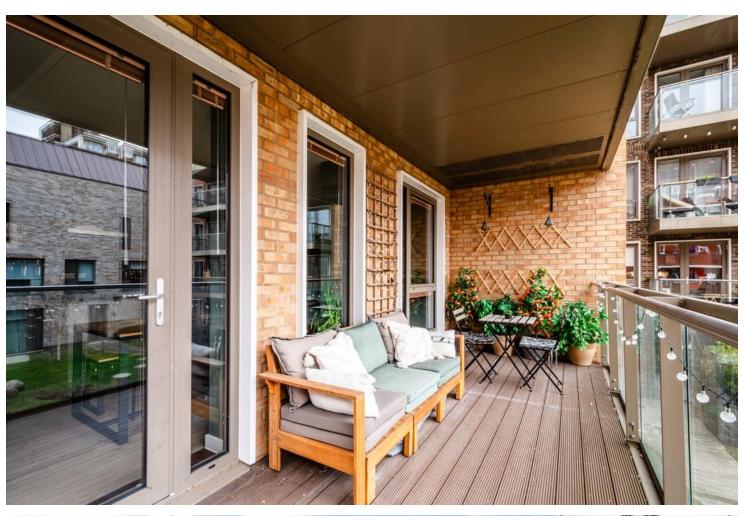

## Frampton Park Road, E9

Blakestanley are pleased to present this two bedroom apartment on the first floor of a modern development within the heart of Hackney. Boasting 814sqft (75.6sqm) of living space, the property consists of an open plan reception/kitchen/dining area with direct access to a private terrace overlooking the communal gardens, two double bedrooms with the master bedroom accommodating a large built-in wardrobe and a three piece bathroom suite. An added benefit is the communal roof terrace giving near 360-degree views of the London skyline. Located on a quiet road just off Well Street, with Broadway Market, Hackney Central and Victoria Park Village just a short walk away with all offering an abundance of local shops, cafes, bars and restaurants. An array of transport links put the City and beyond within easy reach.

## **KEY FEATURES**

- Two double sized bedrooms
- Open plan living kitchen and reception
- Two bathrooms
- Private terrace and communal roof top
- High ceilings & wood flooring

- Close to green open spaces of Victoria Park and London Fields
- Local amenities found on Well Street and Mare Street
- An array of transport links to The City and beyond