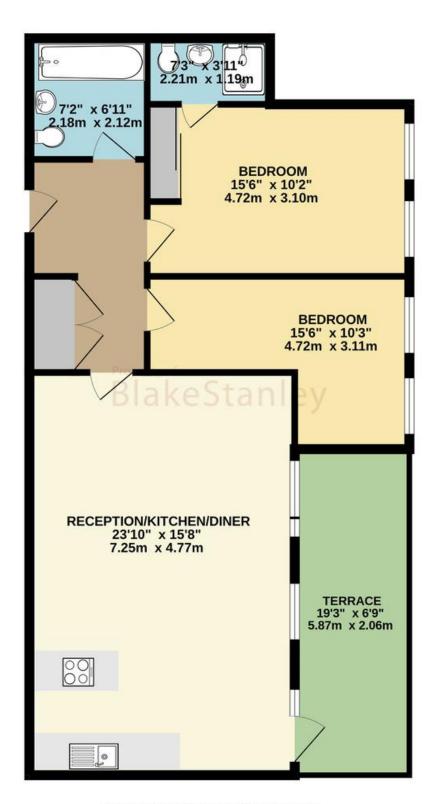

TOTAL FLOOR AREA: 814 sq.ft. (75.6 sq.m.) approx.

Whilst every attempt has been made to ensure the accuracy of the floorplan contained here, measurements of doors, windows, rooms and any other items are approximate and no responsibility is taken for any error, omission or mis-statement. This plan is for illustrative purposes only and should be used as such by any prospective purchaser. The services, systems and appliances shown have not been tested and no guarantee as to their operability or efficiency can be given.

Made with Metropix ©2024