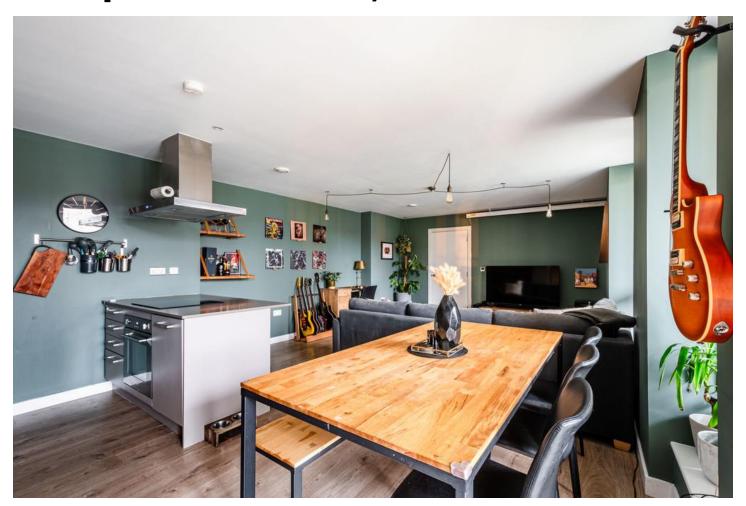

## Frampton Park Road, E9

Blakestanley are pleased to present this two bedroom apartment on the first floor of a modern development within the heart of Hackney. Boasting 814sqft (75.6sqm) of living space, the property consists of an open plan reception/kitchen/dining area with direct access to a private terrace overlooking the communal gardens, two double bedrooms with the master bedroom accommodating a large built-in wardrobe and a three piece bathroom suite. An added benefit is the communal roof terrace giving near 360-degree views of the London skyline. Located on a quiet road just off Well Street, with Broadway Market, Hackney Central and Victoria Park Village just a short walk away with all offering an abundance of local shops, cafes, bars and restaurants. An array of transport links put the City and beyond within easy reach.

## **KEY FEATURES**

- Two double sized bedrooms
- Open plan living kitchen and reception
- Two bathrooms
- Private terrace and communal roof top
- High ceilings & wood flooring

- Close to green open spaces of Victoria Park and London Fields
- Local amenities found on Well Street and Mare Street
- An array of transport links to The City and beyond