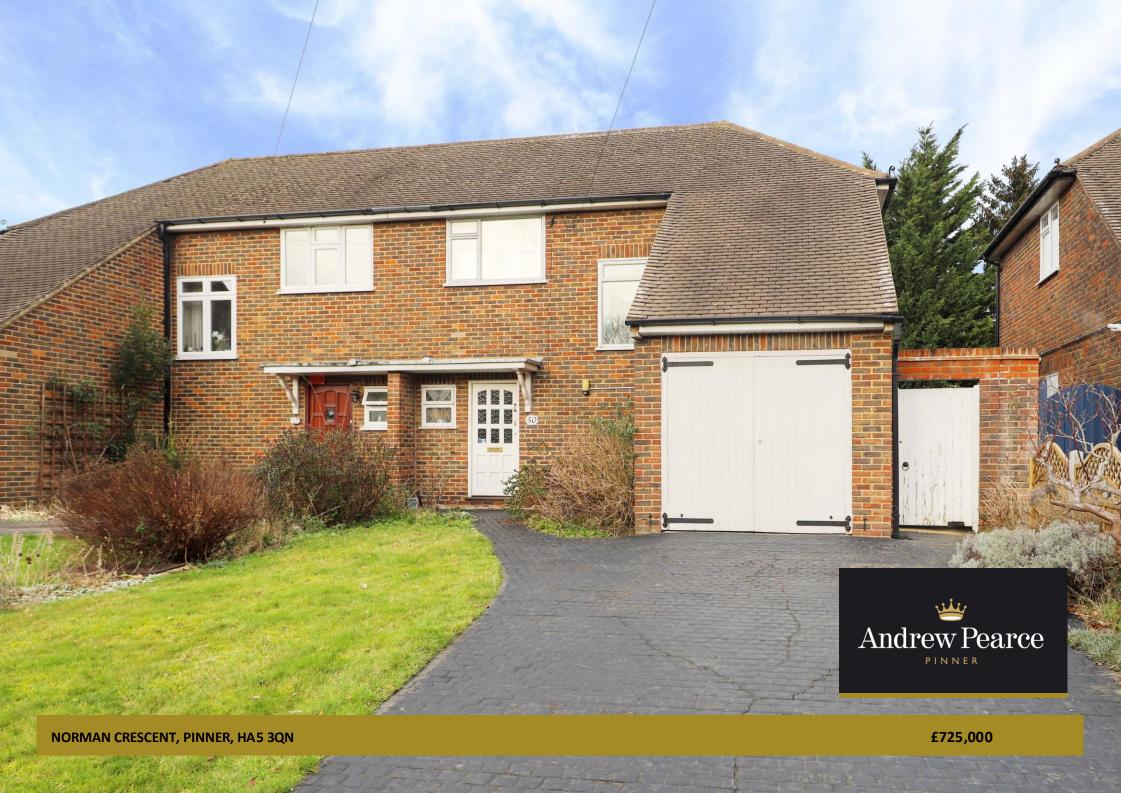

Accommodation comprises, entrance hallway, L shaped lounge, fitted kitchen, integral garage, stairs and landing, three good sized bedrooms and a bathroom with an enclosed shower. Outside is a seduded south facing rear garden backing on to mature parkland.

The property offers ample scope for extension, subject to the relevant consents. Many similar homes in the local area have built extensions and converted the garages.

Norman Crescent is a delightful residential family friendly road of mostly semi detached and detached family homes and is within a short walk of the 'outstanding' Pinner Wood School.