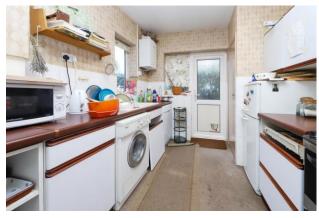

Accommodation comprises, entrance hallway, L shaped lounge, fitted kitchen, integral garage, stairs and landing, three good sized bedrooms and a bathroom with an enclosed shower. Outside is a seduded south facing rear garden backing on to mature parkland.