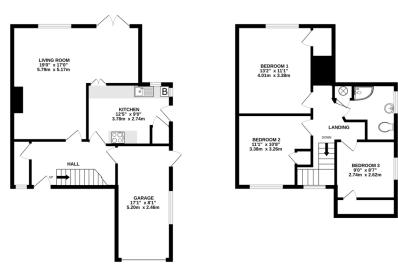

Accommodation comprises, entrance hallway, L shaped lounge, fitted kitchen, integral garage, stairs and landing, three good sized bedrooms and a bathroom with an enclosed shower. Outside is a seduded south facing rear garden backing on to mature parkland.

Pinner's vast arrays of shopping and transport links are all within walking distance.

 GROUND FLOOR
 1ST FLOOR

 605 sq.ft. (56.2 sq.m.) approx.
 509 sq.ft. (47.2 sq.m.) approx.

Tel: 020 8866 9696