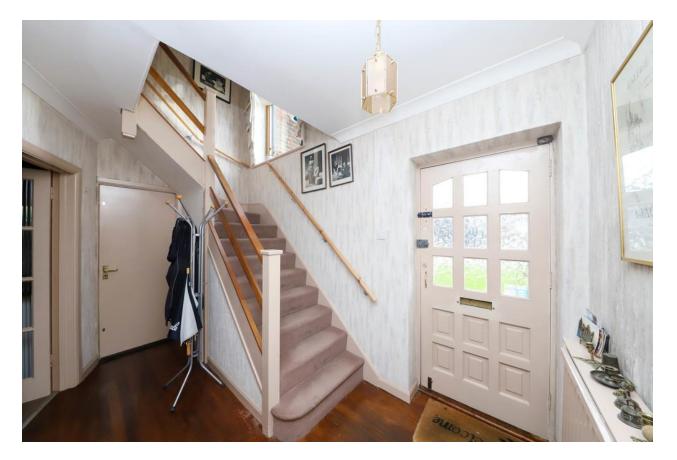

Accommodation comprises, entrance hallway, L shaped lounge, fitted kitchen, integral garage, stairs and landing, three good sized bedrooms and a bathroom with an enclosed shower. Outside is a seduded south facing rear garden backing on to mature parkland.