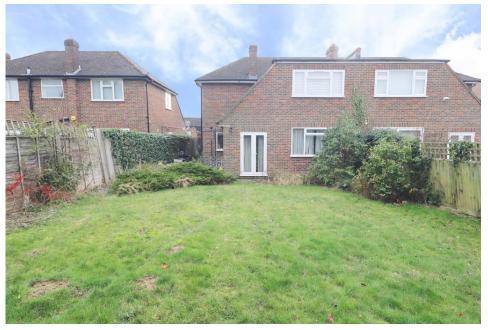

Accommodation comprises, entrance hallway, L shaped lounge, fitted kitchen, integral garage, stairs and landing, three good sized bedrooms and a bathroom with an enclosed shower. Outside is a seduded south facing rear garden backing on to mature parkland.