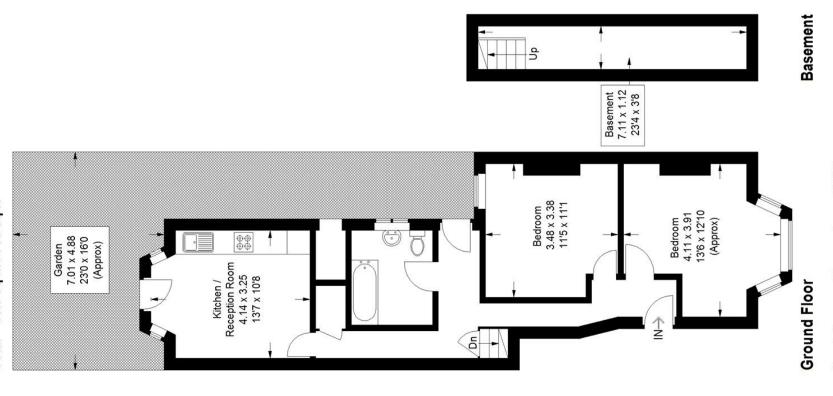

## Floorplan

## Revelon Road, SE4

Ground Floor = 58.1 sq m / 625 sq ft Approximate Gross Internal Area Basement = 7.8 sq m / 84 sq ft Total = 65.9 sq m / 709 sq ft

Pedder Property Ltd trading as Pedder for themselves and for the vendor/landlord of this property whose agents they are, give notice that (1) these particulars do not constitute any part of an offer or contract, (2) all statements contained within these particulars are made without responsibility on the part of Pedder or the vendor/landlord, (3) whilst made in good faith, none of the statements contained within these particulars are to be relied upon as a statement of representation or fact, (4) any intending purchaser/tenant must satisfy him/herself by inspection or otherwise as to the correctness of each of the statements contained within these particulars, (5) the vendor/landlord

Practice. Not drawn to Scale. Windows and door openings are approximate. Please check all dimensions, shapes and compass bearings before making any decisions reliant upon them. These plans are for representation purposes only as defined by RICS - Code of Measuring