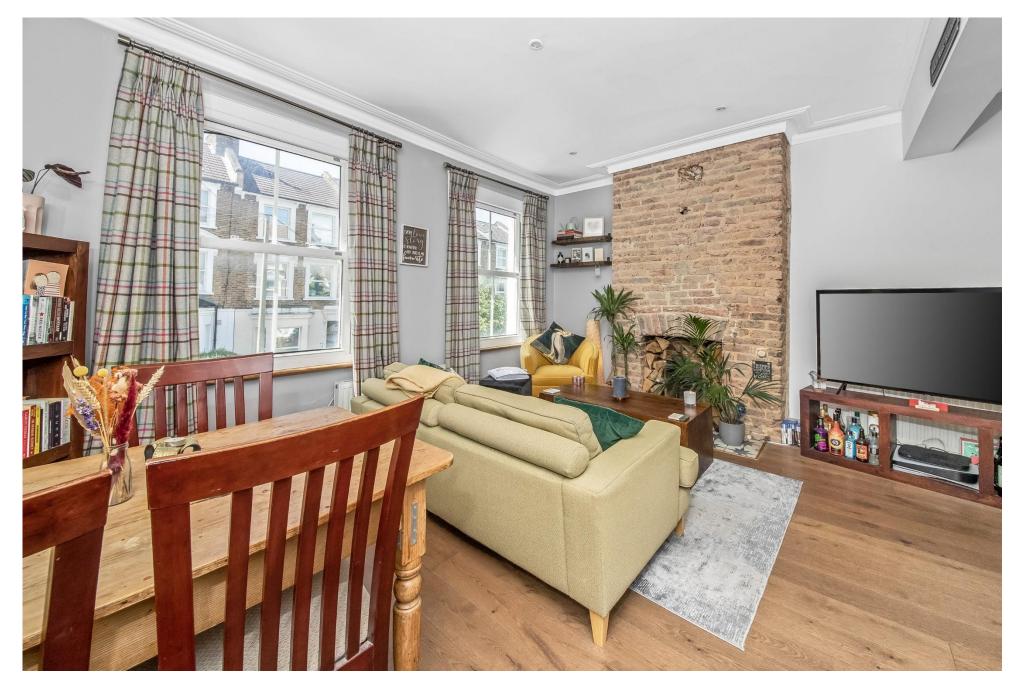

### In detail

Stunning, spacious and beautifully bright two-double bedroom split-level period conversion on this desirable residential road in the heart of East Dulwich.

Silvester Road offers excellent access into The City and West End from East Dulwich station (0.7 miles) and Peckham Rye station (1.4 miles) as well as strong bus and cycle connections through the neighbouring Dulwich Village, Forest Hill and Camberwell. There are a host of parks and green spaces nearby as well as the independent shops, bars and restaurants of Lordship Lane and North Cross Road.

Set across the top two floors of this mid-terrace property, the contemporary apartment boasts over 820 Sq Ft of internal space with potential to loft-extend and/or add a roof terrace (subject to planning permission). There is a stunning 23-ft open-plan kitchen-reception with an exposed-brick chimney breast and tasteful modern decoration as well as a modern family bathroom. Up on the top floor are two comfortable double bedrooms including a 15 x 9-ft master and access to the loft.