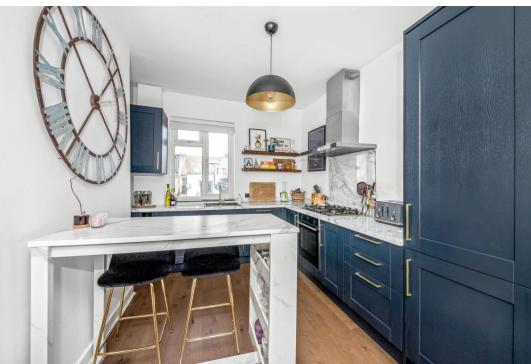

Set across the top two floors of this mid-terrace property, the contemporary apartment boasts over 820 Sq Ft of internal space with potential to loft-extend and/or add a roof terrace (subject to planning permission). There is a stunning 23-ft open-plan kitchen-reception with an exposed-brick chimney breast and tasteful modern decoration as well as a modern family bathroom. Up on the top floor are two comfortable double bedrooms including a 15 x 9-ft master and access to the loft.