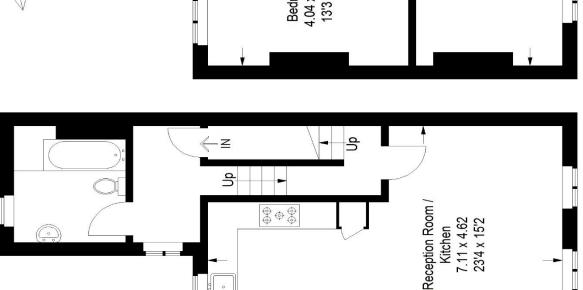

## Floorplan

### Silvester Road, SE22

Second Floor = 33.3 sq m / 358 sq ft Approximate Gross Internal Area First Floor = 43.4 sq m / 467 sq ft Total = 76.7 sq m / 825 sq ft

# Copyright www.pedderproperty.com © 2023

First Floor

Measuring Practice. Not drawn to Scale. Windows and door openings are approximate. These plans are for representation purposes only as defined by RICS - Code of Please check all dimensions, shapes and compass bearings before making any decisions reliant upon them.