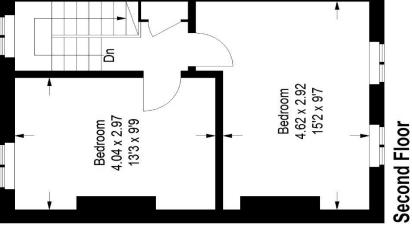

## Floorplan

### Silvester Road, SE22

Second Floor = 33.3 sq m / 358 sq ft Approximate Gross Internal Area First Floor = 43.4 sq m / 467 sq ft Total = 76.7 sq m / 825 sq ft

# Copyright www.pedderproperty.com © 2023

First Floor

Measuring Practice. Not drawn to Scale. Windows and door openings are approximate. These plans are for representation purposes only as defined by RICS - Code of Please check all dimensions, shapes and compass bearings before making any decisions reliant upon them.