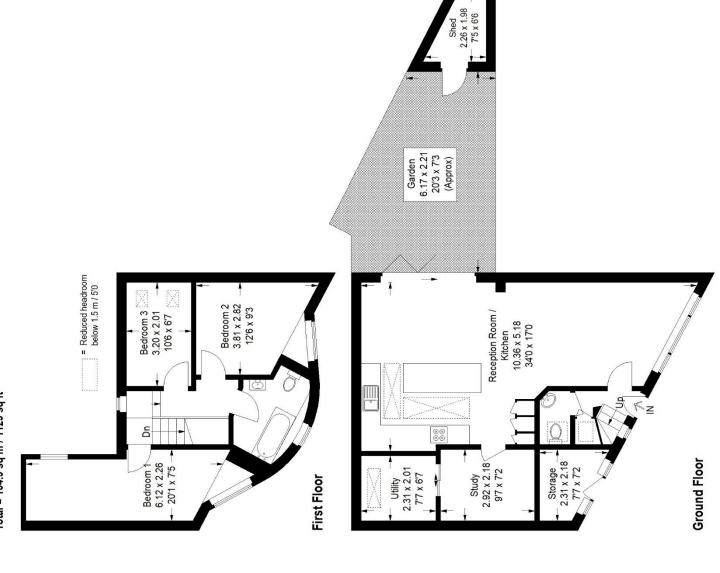

## Floorplan

## **Dudrich Mews, SE22**

Approximate Gross Internal Area (Excluding Shed) Ground Floor = 63.0 sq m / 678 sq ft First Floor = 41.9 sq m / 451 sq ft Total = 104.9 sq m / 1129 sq ft

Pedder Property Ltd trading as Pedder for themselves and for the vendor/landlord of this property whose agents they are, give notice that (1) these particulars do not constitute any part of an offer or contract, (2) all statements contained within these particulars are made without responsibility on the part of Pedder or the vendor/landlord, (3) whilst made in good faith, none of the statements contained within these particulars are to be relied upon as a statement of representation or fact, (4) any intending purchaser/tenant must satisfy him/herself by inspection or otherwise as to the correctness of each of the statements contained within these particulars, (5) the vendor/landlord does not make or give either Pedder or any person in their employment any authority to make or give representation or warranty whatsoever in relation to this property.

These plans are for representation purposes only as defined by RICS - Code of Measuring Practice. Not drawn to Scale. Windows and door openings are approximate. Please check all dimensions, shapes and compass bearings before making any decisions reliant upon them.