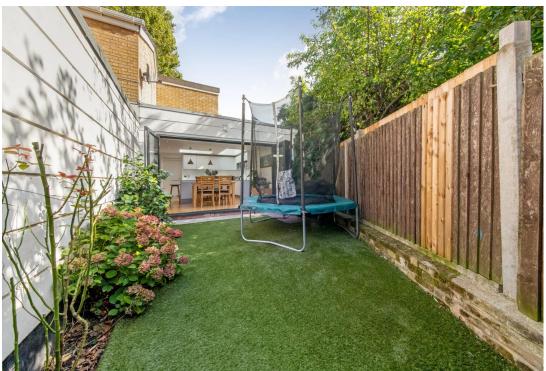

## In detail

**CHAIN FREE** 

Spacious, modern and beautifully bright freehold house within this gated mews development in the heart of East Dulwich.

Boasting over 1,125 Sq Ft of internal space, the property has been lovingly extended and maintained by the current owner who is relocating out of London. There is a sumptuous 34x17 open-plan kitchen-reception with integrated German appliances which opens out through bi-folding doors onto a low-maintenance courtyard garden. There are three bedrooms upstairs with the family bathroom as well as an additional study and utility room in the converted garage to the ground floor.