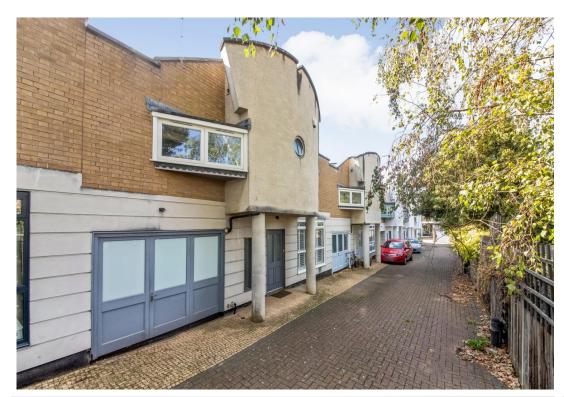

Built in 2006 – Dudrich Mews is a hidden gem on Melbourne Grove and enviably located for the independent shops, bars and restaurants of Lordship Lane and North Cross Road. There are a host of excellent primary and secondary schools nearby as well as a choice of parks and green spaces. Strong transport links into The City and West End from East Dulwich station (o.4 miles) as well as bus/cycle connections through the neighbouring Herne Hill, Dulwich Village and Peckham Rye.