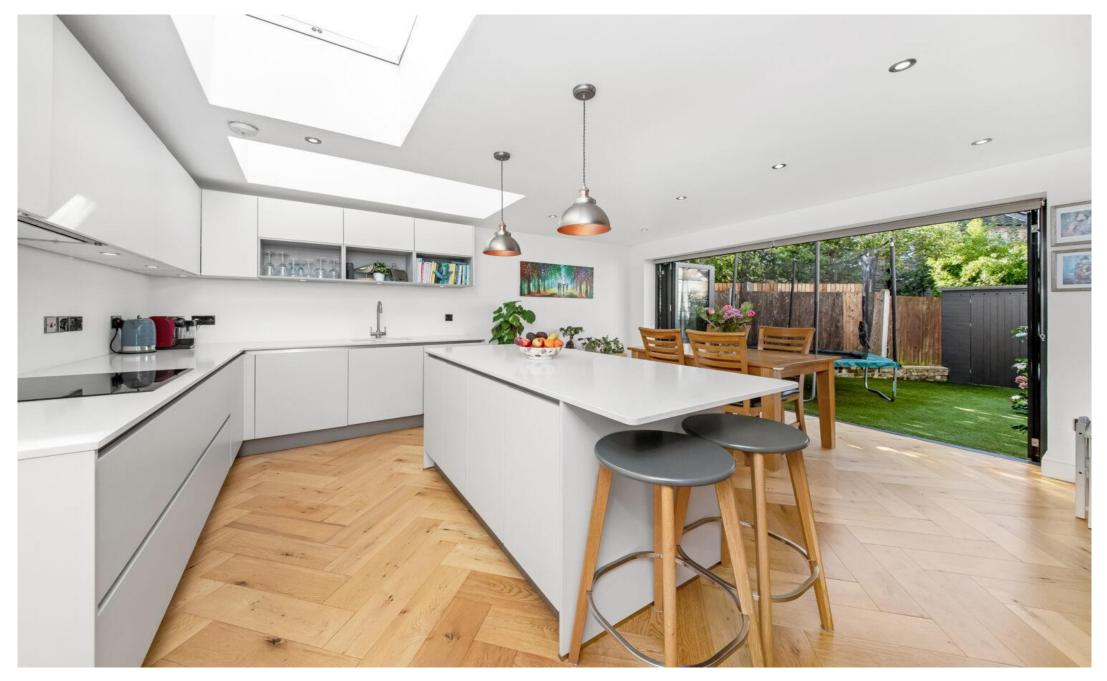

## In detail

**CHAIN FREE** 

Spacious, modern and beautifully bright freehold house within this gated mews development in the heart of East Dulwich.

Boasting over 1,125 Sq Ft of internal space, the property has been lovingly extended and maintained by the current owner who is relocating out of London. There is a sumptuous 34x17 open-plan kitchen-reception with integrated German appliances which opens out through bi-folding doors onto a low-maintenance courtyard garden. There are three bedrooms upstairs with the family bathroom as well as an additional study and utility room in the converted garage to the ground floor.