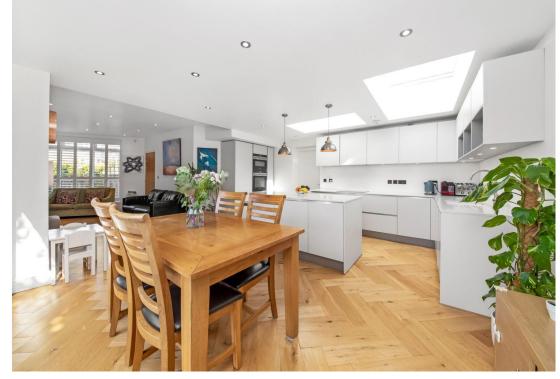

## In detail

**CHAIN FREE** 

Spacious, modern and beautifully bright freehold house within this gated mews development in the heart of East Dulwich.

Boasting over 1,125 Sq Ft of internal space, the property has been lovingly extended and maintained by the current owner who is relocating out of London. There is a sumptuous 34x17 open-plan kitchen-reception with integrated German appliances which opens out through bi-folding doors onto a low-maintenance courtyard garden. There are three bedrooms upstairs with the family bathroom as well as an additional study and utility room in the converted garage to the ground floor.