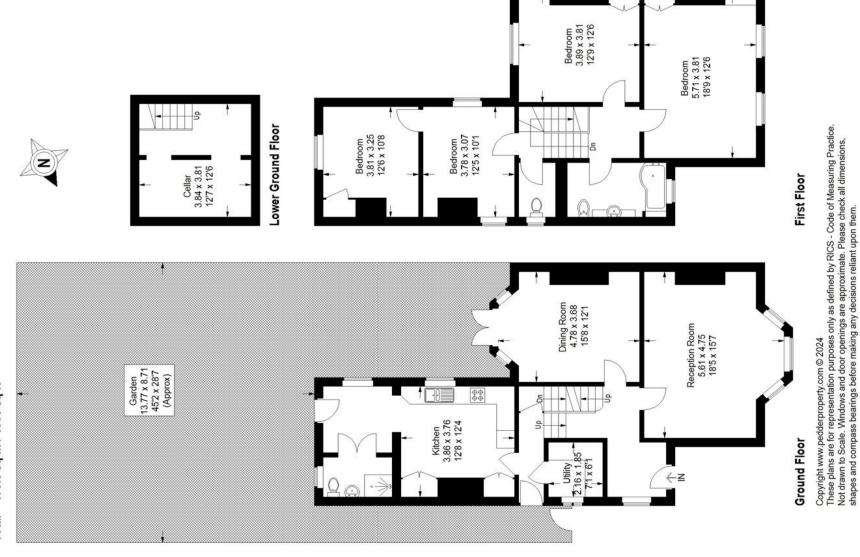

## Floorplan

## Venner Road, SE26

Approximate Gross Internal Area Lower Ground Floor = 14.6 sq m / 157 sq ft Ground Floor = 84.8 sq m / 913 sq ft First Floor = 80.4 sq m / 865 sq ft Total = 179.8 sq m / 1935 sq ft

Pedder Property Ltd trading as Pedder for themselves and for the vendor/landlord of this property whose agents they are, give notice that (1) these particulars do not constitute any part of an offer or contract, (2) all statements contained within these particulars are made without responsibility on the part of Pedder or the vendor/landlord, (3) whilst made in good faith, none of the statements contained within these particulars are to be relied upon as a statement of representation or fact, (4) any intending purchaser/tenant must satisfy him/herself by inspection or otherwise as to the correctness of each of the statements contained within these particulars, (5) the vendor/landlord does not make or give either Pedder or any person in their employment any authority to make or give representation or warranty whatsoever in relation to this property.