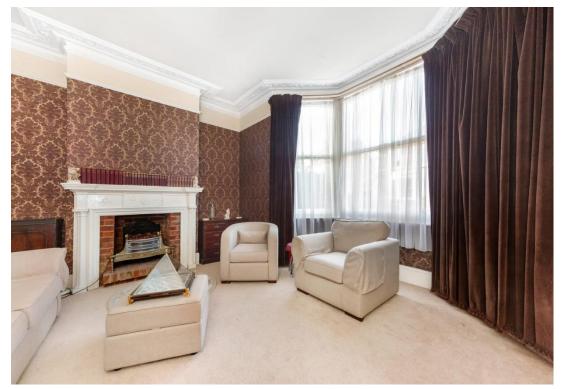

Comprising a grand reception with beautifully preserved cornicing, picture rails and a large bay window, a cosy second reception / tv room with doors onto the garden, a kitchen/breakfast, four double bedrooms, bathroom and shower room.