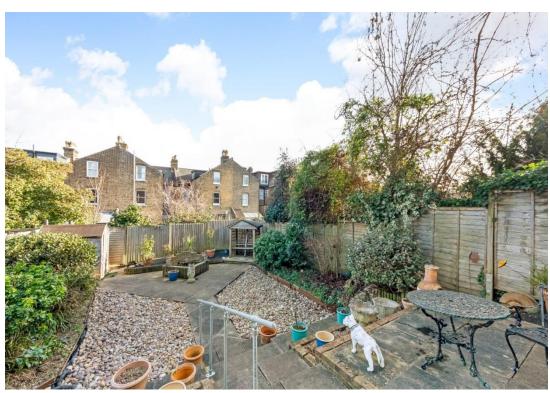

To the rear is a beautifully landscaped garden of 45'2 x 28'7 ft providing a wonderful outdoor space to relax and entertain, whilst to the front is off street parking.

Venner Road is very close to Sydenham and Penge East rail, a number of coffee shops, restaurants and shopping facilities along the high street and the green open spaces of Crystal Palace Park which has a weekly Sunday market, and offers 200 acres of space to enjoy- perfect for a relaxing stroll or a coffee at the Brown & Green cafe.