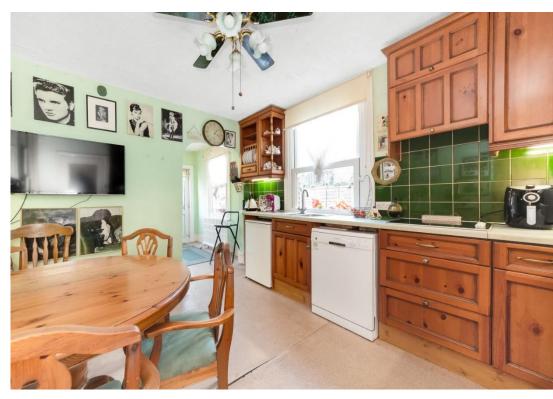

Comprising a grand reception with beautifully preserved cornicing, picture rails and a large bay window, a cosy second reception / tv room with doors onto the garden, a kitchen/breakfast, four double bedrooms, bathroom and shower room.