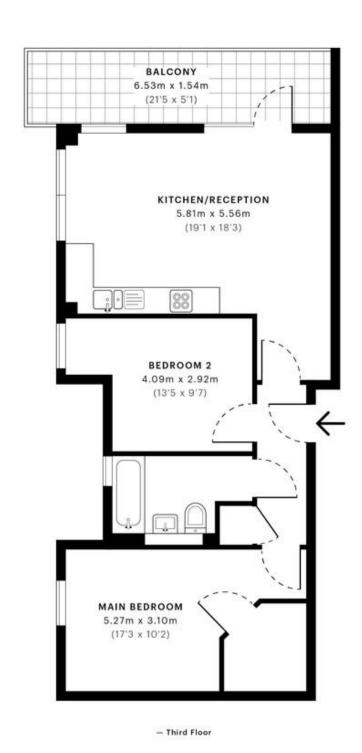

Church Road, London NW10 £375,000 Leasehold

Mile is delighted to offer to the market this amazing two double bedroom apartment situated in this secure development.

Benefiting from hard wood floors throughout with carpeted bedrooms, the property comprises of a great 22ft balcony with a large reception room with a fully fitted modern open plan kitchen, two double bedrooms benefiting from natural light and a modern bathroom.

Located only a short, convenient walk from both train stations and from shops on the high street.

- Great modern new build
- Bright and airy
- Fantastic location
- Open plan kitchen living area
- Private Balcony

- Two bedrooms
- Two bathrooms (one en-suite)
- Great condition
- Secure residential development
- Chain free

CAPTURE DATE 24/06/2021

LASER SCAN POINTS 1,818,846

GROSS INTERNAL AREA (OIA) The footprint of the property

63.54 sqm / 683.94 sqft

NET INTERNAL AREA (NIA)
Excludes wells and external features
Includes weathrooms, restricted head height
61.16 sqm / 658.32 sqft

EXTERNAL STRUCTURAL FEATURES Balconies, terraces, verandes etc.

9.64 sqm / 103.76 sqft

RESTRICTED HEAD HEIGHT Limited use area under 1.5 m.

0.00 sqm / 0.00 sqft

Spec Verified floor plans are produced in accordance with

IPMS 38 RESIDENTIAL 74.40 sqm / 800.83 sqft

MONEY LAUNDERING REGULATIONS 2003: Intending purchasers will be asked to produce identification documentation at a later stage and we would ask for your co-operation in order that there will be no delay in agreeing the sale.