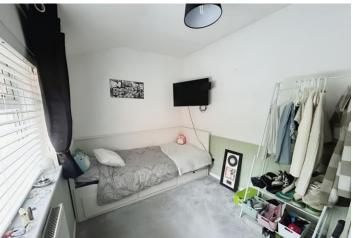

BEDROOM TWO 11' 06" x 7' 00" (3.51mx 2.13m) Carpeted, ceiling light, central heating radiator, power points, double glazed window to rear.

OUTSIDE To the rear is an enclosed courtyard style garden.

Council Tax Band C Birmingham City Council