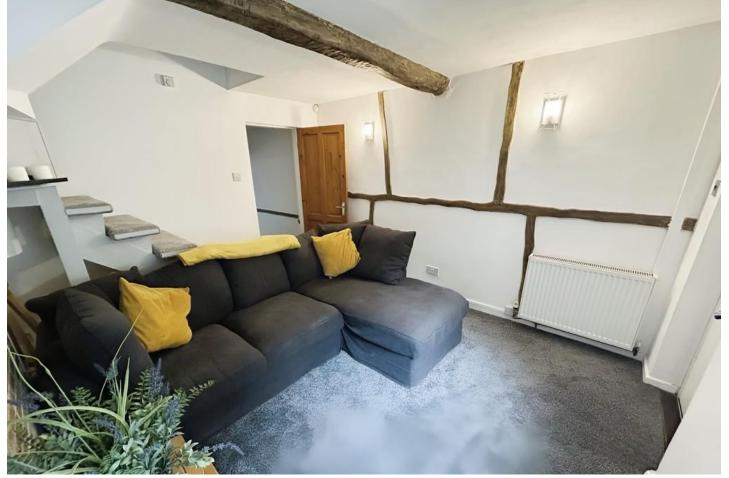

#### GROUND FLOOR

LOUNGE 12' 04" x 11' 07"  $(3.76 \, \text{m} \, \text{x} \, 3.53 \, \text{m})$  Carpeted, wall lights, central heating radiator, power points, feature ceiling beam, double glazed window to front, stairs to first floor and door to inner hall.