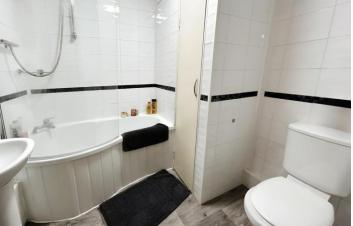

BATHROOM 7' 02"  $\times$  6' 11" (max) (2.18m  $\times$  2.11m) Wood effect laminate flooring, ceiling light, extractor fan, bath with over head shower, low level wc, hand was basin, tiled walls, central heating towel radiator and airing cupboard.