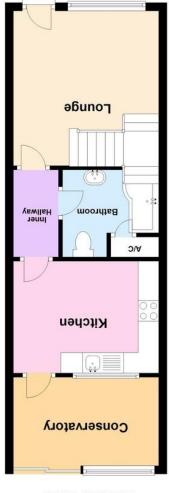

#### GROUND FLOOR

LOUNGE 12' 04" x 11' 07"  $(3.76 \, \text{m} \, \text{x} \, 3.53 \, \text{m})$  Carpeted, wall lights, central heating radiator, power points, feature ceiling beam, double glazed window to front, stairs to first floor and door to inner hall.

INNER HALL 7' 00" x 3' 07" (2.13 m x 1.09 m) Carpeted, ceiling light, power points, doors to bathroom & kitchen.

KITCHEN 11' 02" x 8' 11" (3.4mx 2.72m) Wood effect laminate flooring, ceiling light, central heating radiator, range of wall and base units, stainless steel sink and drainer, integrated oven and hob, space for washing machine, space for tumble dryer, space for fridge freezer, part tiled walls, double glazed window and door to conservatory.

BATHROOM 7' 02"  $\times$  6' 11" (max) (2.18m  $\times$  2.11m) Wood effect laminate flooring, ceiling light, extractor fan, bath with over head shower, low level wc, hand was basin, tiled walls, central heating towel radiator and airing cupboard.

CONSERVATORY 11' 04" x 7' 01" (3.45m x 2.16m) Wood effect laminate flooring, ceiling light, power points, sliding door to rear garden.