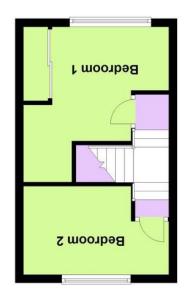

#### FIRST FLOOR

BEDROOM ONE 11' 10" x 9' 07"  $(3.61 \, \text{m} \, \text{x} \, 2.92 \, \text{m})$  Carpeted, ceiling and wall lights, central heating radiator, double glazed window to front, power points, built in wardrobes and loft access.

BEDROOM TWO 11' 06" x 7' 00" (3.51mx 2.13m) Carpeted, ceiling light, central heating radiator, power points, double glazed window to rear.

OUTSIDE To the rear is an enclosed courtyard style garden.

Council Tax Band C Birmingham City Council