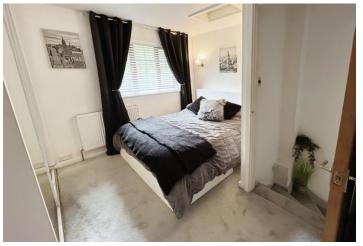

#### FIRST FLOOR

BEDROOM ONE 11' 10" x 9' 07"  $(3.61 \, \text{m} \, \text{x} \, 2.92 \, \text{m})$  Carpeted, ceiling and wall lights, central heating radiator, double glazed window to front, power points, built in wardrobes and loft access.

BEDROOM TWO 11' 06" x 7' 00" (3.51mx 2.13m) Carpeted, ceiling light, central heating radiator, power points, double glazed window to rear.

OUTSIDE To the rear is an enclosed courtyard style garden.

Council Tax Band C Birmingham City Council