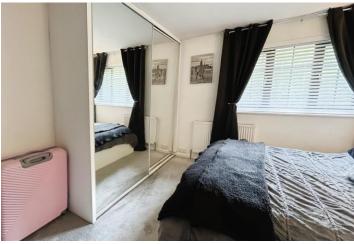

#### FIRST FLOOR

BEDROOM ONE 11' 10" x 9' 07"  $(3.61 \, \text{m} \, \text{x} \, 2.92 \, \text{m})$  Carpeted, ceiling and wall lights, central heating radiator, double glazed window to front, power points, built in wardrobes and loft access.