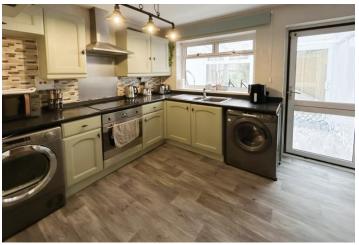

INNER HALL 7' 00" x 3' 07" (2.13 m x 1.09 m) Carpeted, ceiling light, power points, doors to bathroom & kitchen.

KITCHEN 11' 02" x 8' 11" (3.4mx 2.72m) Wood effect laminate flooring, ceiling light, central heating radiator, range of wall and base units, stainless steel sink and drainer, integrated oven and hob, space for washing machine, space for tumble dryer, space for fridge freezer, part tiled walls, double glazed window and door to conservatory.