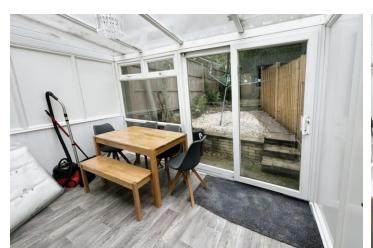

CONSERVATORY 11' 04" x 7' 01" (3.45m x 2.16m) Wood effect laminate flooring, ceiling light, power points, sliding door to rear garden.