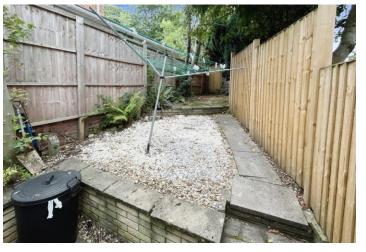

BEDROOM TWO 11' 06" x 7' 00" (3.51mx 2.13m) Carpeted, ceiling light, central heating radiator, power points, double glazed window to rear.

OUTSIDE To the rear is an enclosed courtyard style garden.

Council Tax Band C Birmingham City Council