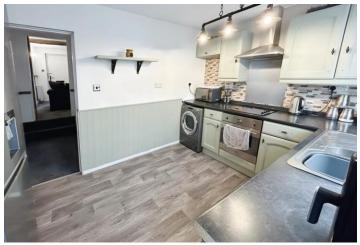

INNER HALL 7' 00" x 3' 07" (2.13 m x 1.09 m) Carpeted, ceiling light, power points, doors to bathroom & kitchen.

KITCHEN 11' 02" x 8' 11" (3.4mx 2.72m) Wood effect laminate flooring, ceiling light, central heating radiator, range of wall and base units, stainless steel sink and drainer, integrated oven and hob, space for washing machine, space for tumble dryer, space for fridge freezer, part tiled walls, double glazed window and door to conservatory.