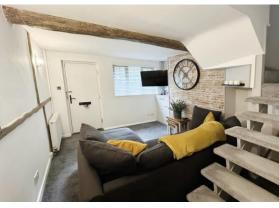

#### GROUND FLOOR

LOUNGE 12' 04" x 11' 07"  $(3.76 \, \text{m} \, \text{x} \, 3.53 \, \text{m})$  Carpeted, wall lights, central heating radiator, power points, feature ceiling beam, double glazed window to front, stairs to first floor and door to inner hall.