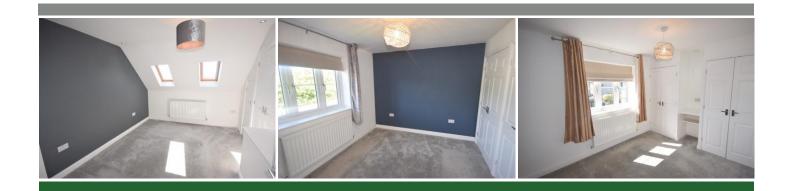

#### **BEDROOM 1**

10' 0" x 12' 9" (3.05m x 3.89m)

Double glazed velux windows, built in wardrobes/storage, spotlight ceiling, radiator, tv point and door to ensuite

### **ENSUITE**

3 piece suite with low level w.c, hand wash basin with mixer taps/vanity unit, walk in shower cubicle with shower, tiled splash, tiled flooring, mirrored sliding doors for extra storage and spotlight ceiling

#### **BEDROOM 2**

# 11' 10" x 9' 9" (3.62m x 2.99m)

Double glazed window, built in wardrobes/storage and radiator

# **BEDROOM 3**

# 9' 10" x 9' 4" (3.02m x 2.86m)

Double glazed window, built in wardrobes/vanity unit and radiator

#### **BEDROOM 4**

# 7' 10" x 9' 10" (2.39m x 3.01m)

Double glazed window and tv point