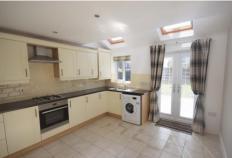

# KITCHEN/DINER

Double glazed window, double glazed patio doors, double glazed velux windows, fitted wall and base storage units with worktops to compliment, inset 1 and a half bowl stainless steel sink unit with mixer taps, integrated oven, 4 ring hob with extractor over, integrated fridge/freezer, tiled splash, tiled flooring and spotlight ceiling