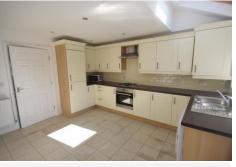

# KITCHEN/DINER

Double glazed window, double glazed patio doors, double glazed velux windows, fitted wall and base storage units with worktops to compliment, inset 1 and a half bowl stainless steel sink unit with mixer taps, integrated oven, 4 ring hob with extractor over, integrated fridge/freezer, tiled splash, tiled flooring and spotlight ceiling