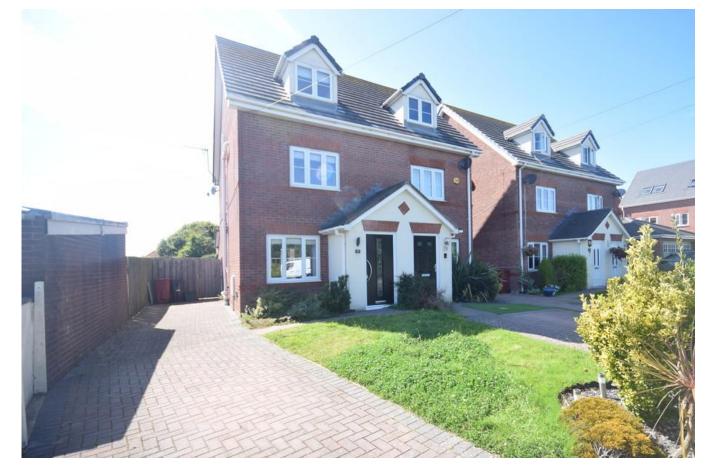

# Southampton Street | Barrow-in-Furness | LA14 3LQ Asking Price £280,000 \*\*\*100% PART EXCHANGE ANYWHERE IN THE UK\*\*\*

- Well Presented Semi-Detached Home
- Sought After Location On Walney
- Spacious Lounge, Modern Kitchen/Diner
- Ground Floor Cloaks, Family Bathroom
- 4 Bedrooms, Master Having Ensuite
- Central Heating, Double Glazing, Off Road Parking
- Pleasant Rear Garden With Summerhouse
- Easy Maintenance Front Garden
- Vacant Possession
- Council Tax Band C. Freehold

# **Property Description**

\*\*\*100% PART EXCHANGE ANYWHERE IN THE UK\*\*\*

We are pleased to bring to the market this well presented semi-detached family home in the sought after location on Walney Island close to local amenities, transport links and local schools. The property comprises of entrance hallway, spacious lounge with media wall, ground floor cloaks/w.c, modern fitted kitchen/diner, 4 bedrooms with master having en-suite and family bathroom. The property benefits from central heating, double glazing, easy maintenance front garden, extensive rear garden with lawned area, summerhouse/storage and gazebo. Viewing is highly recommended to appreciate the size and standard on offer.

# **FRONTAGE**

Off road parking for several vehicles, easy maintenance front garden with side access gate and composite double glazed door to entrance hall