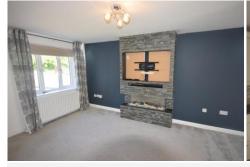

# LOUNGE

12' 0" x 16' 0" (3.66m x 4.90m)

Double glazed window, under stairs storage, media wall with log effect fire, spotlight ceiling and radiator