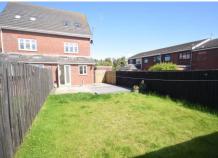

#### **GARDEN**

Rear enclosed garden with extensive lawned area, paved patio area, decked area, summer house with storage, gazebo, side access gate and water tap