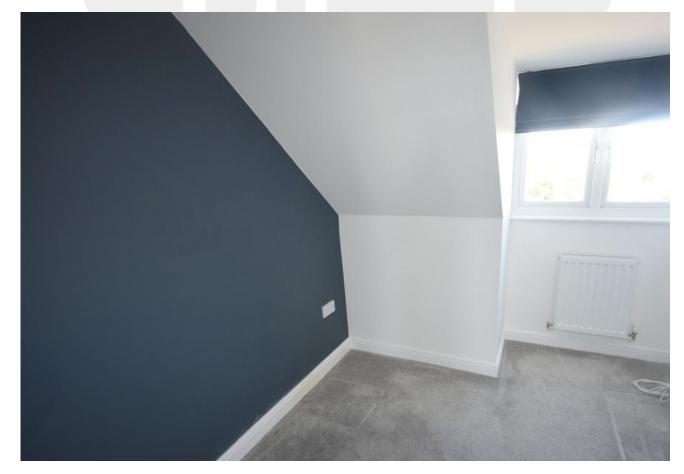

#### **BEDROOM 1**

10' 0" x 12' 9" (3.05m x 3.89m)

Double glazed velux windows, built in wardrobes/storage, spotlight ceiling, radiator, tv point and door to ensuite