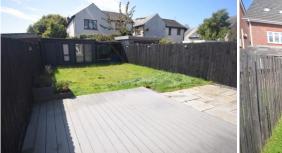

#### **GARDEN**

Rear enclosed garden with extensive lawned area, paved patio area, decked area, summer house with storage, gazebo, side access gate and water tap