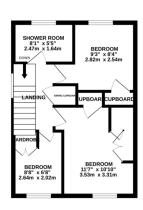

## Phillips George

GROUND FLOOR 715 sq.ft. (66.4 sq.m.) approx.

1ST FLOOR 378 sq.ft. (35.1 sq.m.) approx.

TOTAL FLOOR AREA: 1092 sq.ft. (10.15 sq.m.) approx. White every attempt has been make to ensure the accuracy of the Booplan contained here, measurement of doors, windows, rooms and any other times are approximate and no responsibility is liken for any error omission or mis-statement. This plan is for libutrative purposes only and should be used as such by any operative purchase. The services, systems and applicance shows have not been treated and no passants.