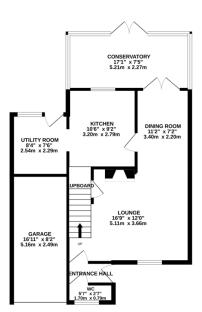

## Phillips George

GROUND FLOOR 715 sq.ft. (66.4 sq.m.) approx.

1ST FLOOR 378 sq.ft. (35.1 sq.m.) approx.

TOTAL FLOOR AREA: 1092 sq.ft. (10.15 sq.m.) approx. White every attempt has been make to ensure the accuracy of the Booplan contained here, measurement of doors, windows, rooms and any other times are approximate and no responsibility is liken for any error omission or mis-statement. This plan is for libutrative purposes only and should be used as such by any operative purchase. The services, systems and applicance shows have not been treated and no passants.