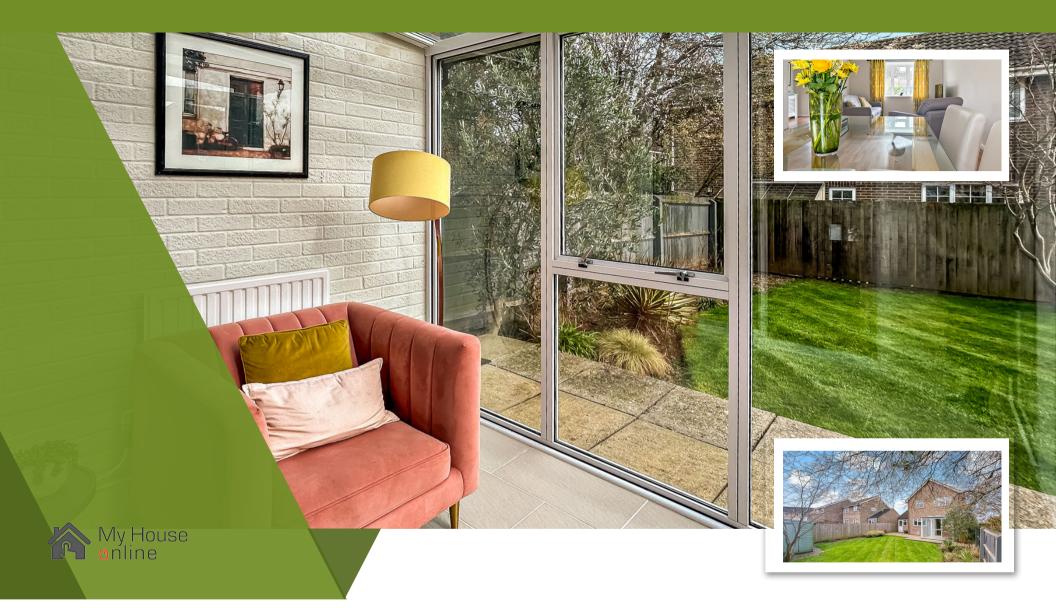

The front garden has a private driveway with ample parking for two vehicles. The property also benefits from a generous size rear garden with a well maintained lawn and a neat border with patio and timber shed. The property is well placed for walking and cycling, with Wootton park just a stones throw away and also only a short walk to the local shop, doctors surgery and hairdressers.