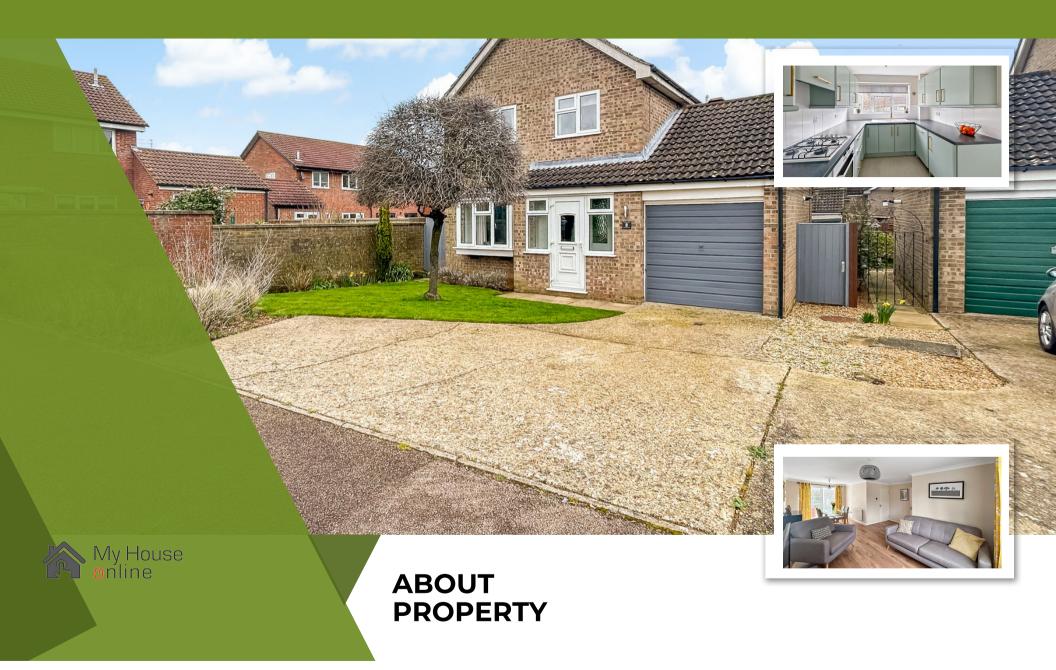

A spacious family home situated in the wonderful village of North Wootton and within close proximity to the local school. This extremely well presented 3 bedroom detached property is arranged over two floors comprising entrance hall, porch, living room/dining room, kitchen/utility and attached garage on the ground floor with three bedrooms and bathroom/WC on the first floor.

The front garden has a private driveway with ample parking for two vehicles. The property also benefits from a generous size rear garden with a well maintained lawn and a neat border with patio and timber shed. The property is well placed for walking and cycling, with Wootton park just a stones throw away and also only a short walk to the local shop, doctors surgery and hairdressers.