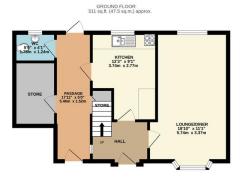

## Phillips George

EPC To Follow...

1ST FLOOR 341 sq.ft. (31.7 sq.m.) approx.

TOTAL FLOOR AREA: 852 sq.ft. (79.2 sq.m.) approx.

White every attempt has been made to ensure the accuracy of the floorplan contained here, measurements of doors, windows, rooms and any other times are approximate and no responsibility is taken for any error, omission or mis-statement. This plan is for flastrative purposes only and should be used as such by any rootspective purchase. The services, systems and applicates statem have not been tested and no glastrative.