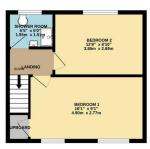

## Phillips George

EPC To Follow...

1ST FLOOR 341 sq.ft. (31.7 sq.m.) approx.

TOTAL FLOOR AREA: 852 sq.ft. (79.2 sq.m.) approx.

White every attempt has been made to ensure the accuracy of the floorplan contained here, measurements of doors, windows, rooms and any other times are approximate and no responsibility is taken for any error, omission or mis-statement. This plan is for flastrative purposes only and should be used as such by any rootspective purchase. The services, systems and applicates statem have not been tested and no glastrative.