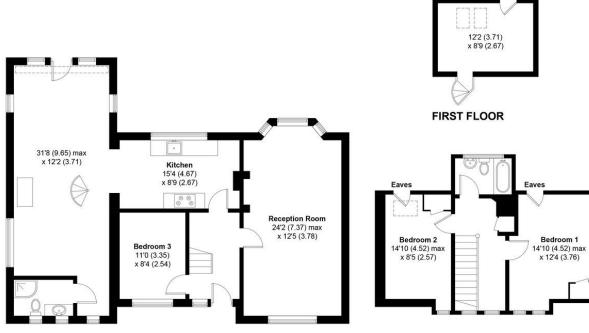

## Trelawn, Farnham Road, GU32 2AP

APPROXIMATE GROSS INTERNAL AREA = 1565 SQ FT / 145.4 SQ M

## **GROUND FLOOR**

FIRST FLOOR

This plan is for layout guidance only. Not drawn to scale unless stated. Windows and door openings are approximate. Whilst every care is taken in the preparation of this plan, please check all dimensions, shapes and compass bearings before making any decisions reliant upon them. Created by Emzo Marketing (ID1049194) Produced for Jacobs & Hunt - Petersfield