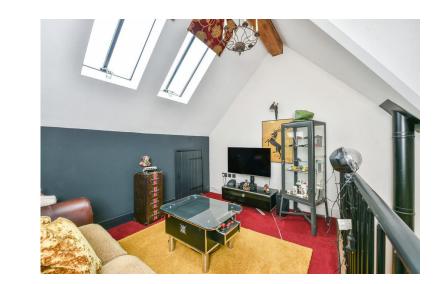

The kitchen overlooks the rear garden and is well fitted with a range of cream painted floor units with wooden worktops and butler sink. Space for free standing fridge/freezer and large range cooker.

This leads through to the family room/dining room which has been added by the current owners which is a fantastic room with a vaulted ceiling, glass panelled gable end and open beams, glazed door to the rear decking area. Gas fired Raeburn. There is a well fitted shower room to the rear. Metal spiral staircase which leads to the Mezzanine which is a perfect study/snug area with balustrade and overlooking the family/dining room. The first floor of the house offers the master bedroom with double aspect windows and strip pine floors. The second bedroom is also double aspect with a pine stripped floor. Well fitted three piece white family bathroom.