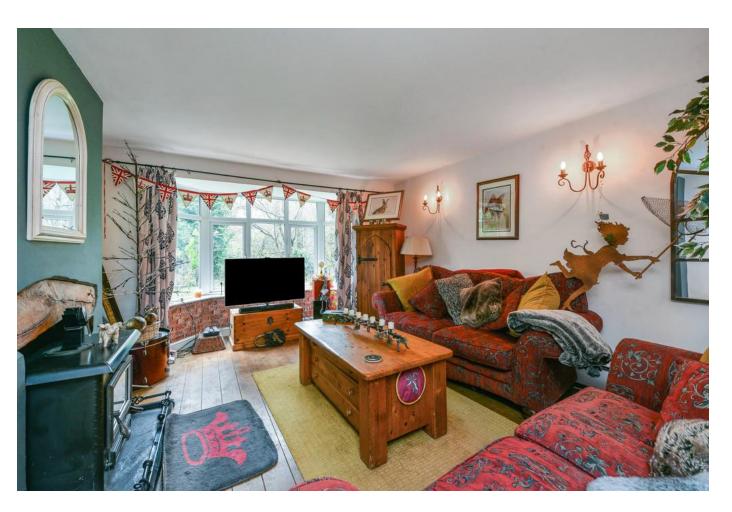

The accommodation comprises;

Front door leading to entrance hallway with stairs leading to first floor.

The sitting room enjoys a bright double as pect with a woodburning stove and wooden flooring.

Additionally on this side of the house is a large double bedroom.