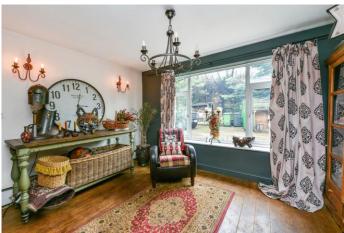

The accommodation comprises;

Front door leading to entrance hallway with stairs leading to first floor.

The sitting room enjoys a bright double as pect with a woodburning stove and wooden flooring.

Additionally on this side of the house is a large double bedroom.