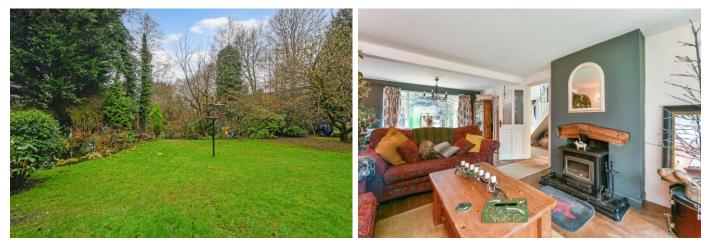

The accommodation comprises;

Front door leading to entrance hallway with stairs leading to first floor.

The sitting room enjoys a bright double as pect with a woodburning stove and wooden flooring.

Additionally on this side of the house is a large double bedroom.

Outside, there is a gravel driveway with plenty of parking. Lovely outside space with the property offering a total plot size of 1/4 of an acre. The garden is laid to lawn with a covered decked area with large summer house backing onto Ashford Stream.