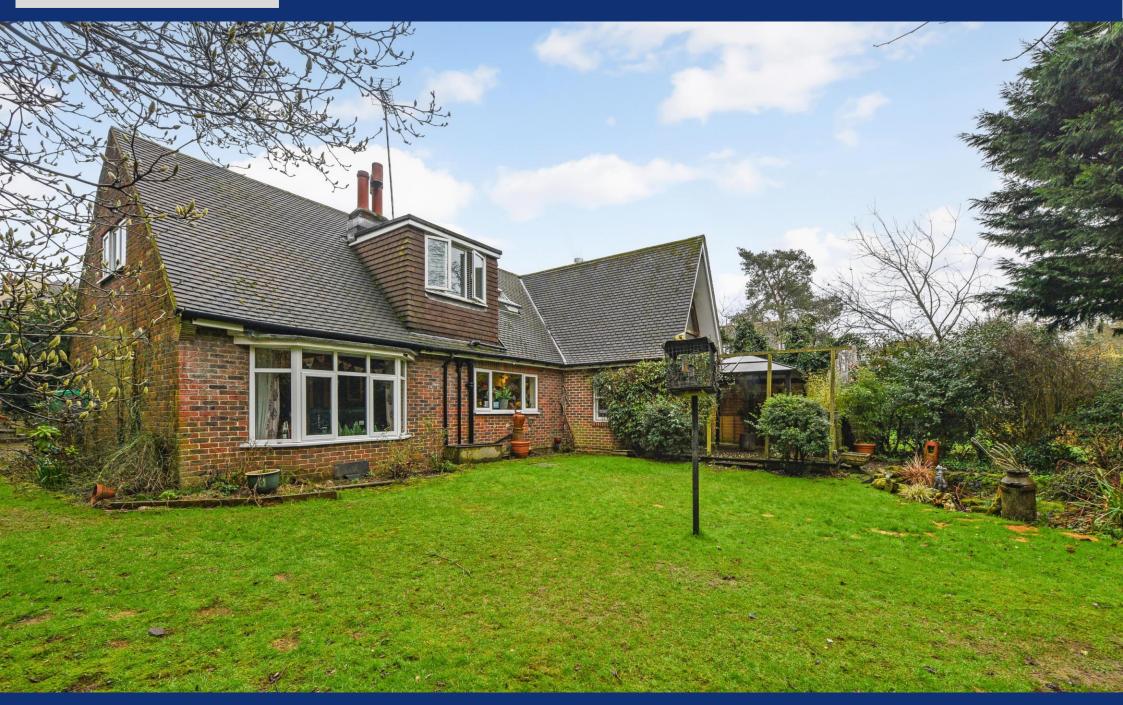

## Jacobs & Hunt TRELAWN, FARNHAM ROAD, SHEET, PETERSFIELD, HAMPSHIRE, GU32 2AP ASKING PRICE OF £775,000

Charming, character detached three bedroom family home that has been beautifully extended by the current owners and benefits from having further scope to add an additional bedroom, bathroom and garaging, subject to planning. The house is located in the heart of Sheet village, with its nursery school, primary school and excellent public house, The Queens Head.

Outside, there is a gravel driveway with plenty of parking. Lovely outside space with the property offering a total plot size of 1/4 of an acre. The garden is laid to lawn with a covered decked area with large summer house backing onto Ashford Stream.