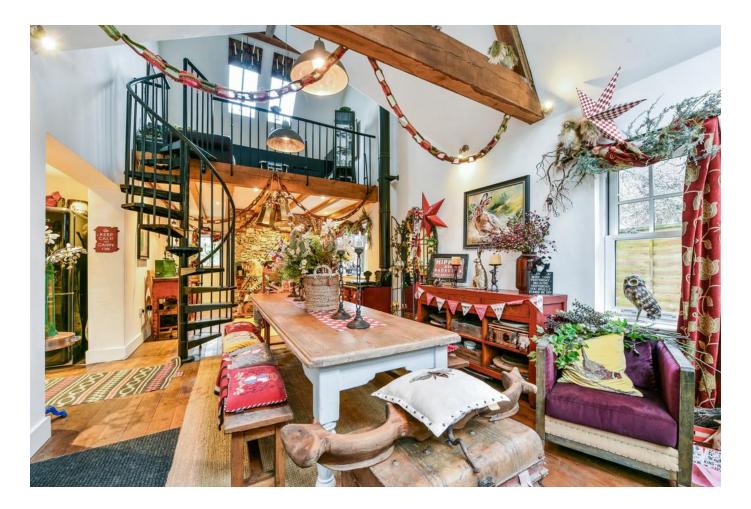

The kitchen overlooks the rear garden and is well fitted with a range of cream painted floor units with wooden worktops and butler sink. Space for free standing fridge/freezer and large range cooker.

This leads through to the family room/dining room which has been added by the current owners which is a fantastic room with a vaulted ceiling, glass panelled gable end and open beams, glazed door to the rear decking area. Gas fired Raeburn. There is a well fitted shower room to the rear. Metal spiral staircase which leads to the Mezzanine which is a perfect study/snug area with balustrade and overlooking the family/dining room. The first floor of the house offers the master bedroom with double aspect windows and strip pine floors. The second bedroom is also double aspect with a pine stripped floor. Well fitted three piece white family bathroom.