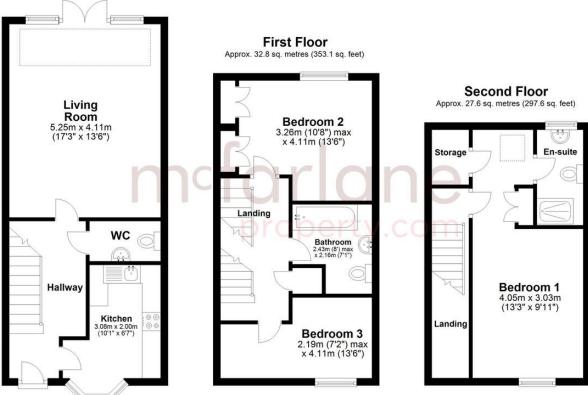

# Ground Floor Approx. 39.6 sq. metres (426.7 sq. feet)

Total area: approx. 100.1 sq. metres (1077.5 sq. feet)

Our team are friendly, experienced and are all local. They know it better than they do their own living rooms and can help you find what you're looking for because we love where we live.