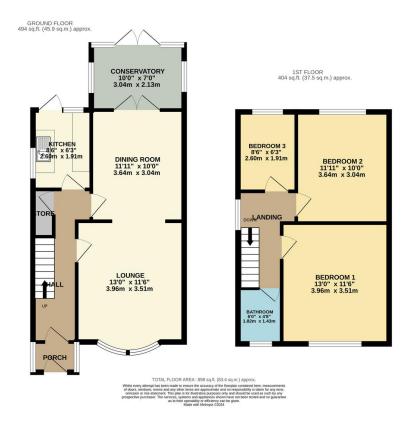

## **FOR SALE**

3 Bed Semi-Detached House in Elizabeth Street, North Evington LE5 4FL £300,000

Located in North Evington, LE5 sits this tidy three bedroom semi detached family home that has scope for further extension (subject to planning approval). The accommodation comprises of main entrance hall, lounge and dining room, fitted kitchen, conservatory, landing to three bedrooms and bathroom, landscaped gardens, ample off road parking, detached rear garage. Call Phillips George to view.