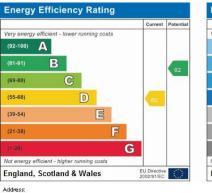

#### COUNCIL TAX Band "B"

The average council tax charges for April 2010 - March 2013 are listed below, based on a household of two adults. The tax bands are based on the value of your property in 1991.

| Valuation<br>Band | Council Tax<br>2017/18 | Council Tax<br>2018/19 | Council Tax<br>2019/20 |
|-------------------|------------------------|------------------------|------------------------|
| А                 | £1104.47               | £1170.70               | £1218.16               |
| В                 | £1288.54               | £1365.82               | £1421.19               |
| С                 | £1472.62               | £1560.93               | £1624.21               |
| D                 | £1656.70               | £1756.05               | £1827.24               |
| E                 | £2024.86               | £2146.28               | £2233.29               |
| F                 | £2393.01               | £2536.52               | £2639.35               |
| G                 | £2761.17               | £2926.75               | £3045.40               |
| Н                 | £3313.40               | £3512.10               | £3654.48               |