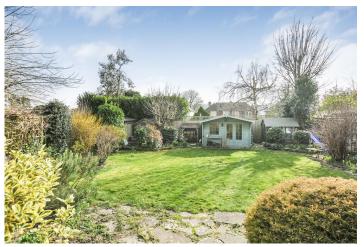

## **OUTSIDE**

To the front of the property there is a large driveway with multiple off street parking and access to the rear garden. Outside to the rear there is a good size south facing garden with raised patio spanning the width of the property with steps leading down to the lawn. The garden is well stocked with a range of mature shrubs and plants and has a timber summer house/shed with power & light.