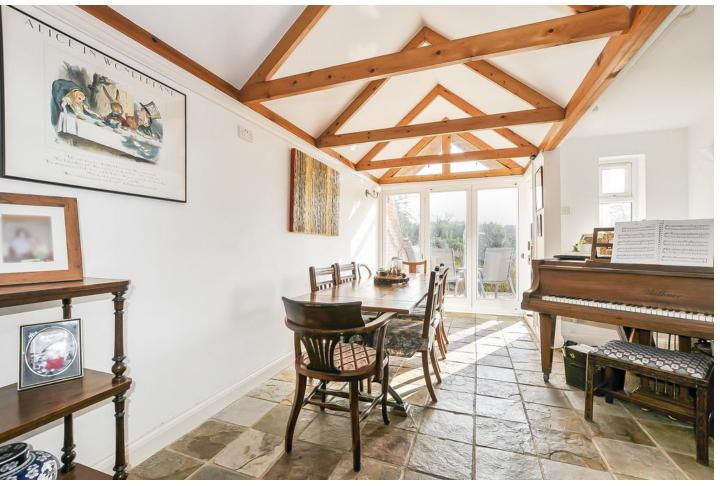

### THE PROPERTY

This attractive detached family bungalow offers versatile accommodation across two floors benefitting from: Entrance hall, modern fitted kitchen, sitting room, utility room, family room/bedroom five, two further bedrooms, ground floor shower room and a stunning music/dining room with vaulted ceilings over-looking the garden. To the first floor there are two further bedrooms, a family bathroom and access to eaves storage.