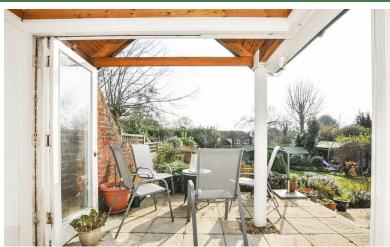

## **OUTSIDE**

To the front of the property there is a large driveway with multiple off street parking and access to the rear garden. Outside to the rear there is a good size south facing garden with raised patio spanning the width of the property with steps leading down to the lawn. The garden is well stocked with a range of mature shrubs and plants and has a timber summer house/shed with power & light.