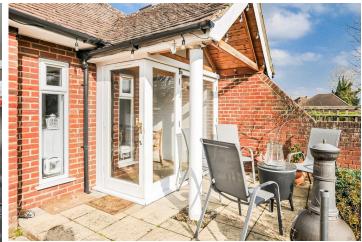

## **OUTSIDE**

To the front of the property there is a large driveway with multiple off street parking and access to the rear garden. Outside to the rear there is a good size south facing garden with raised patio spanning the width of the property with steps leading down to the lawn. The garden is well stocked with a range of mature shrubs and plants and has a timber summer house/shed with power & light.