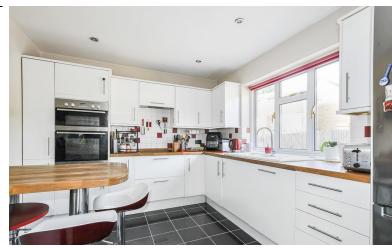

### THE PROPERTY

This attractive detached family bungalow offers versatile accommodation across two floors benefitting from: Entrance hall, modern fitted kitchen, sitting room, utility room, family room/bedroom five, two further bedrooms, ground floor shower room and a stunning music/dining room with vaulted ceilings over-looking the garden. To the first floor there are two further bedrooms, a family bathroom and access to eaves storage.