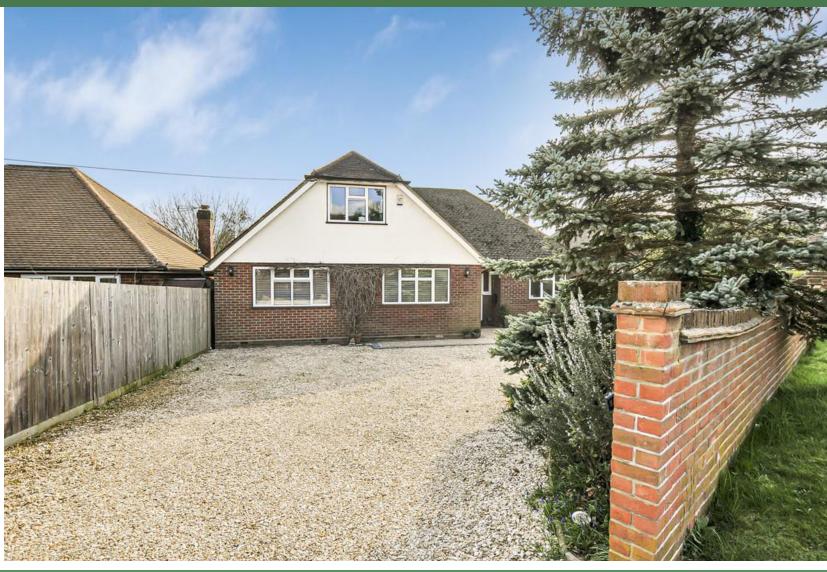

## **OUTSIDE**

To the front of the property there is a large driveway with multiple off street parking and access to the rear garden. Outside to the rear there is a good size south facing garden with raised patio spanning the width of the property with steps leading down to the lawn. The garden is well stocked with a range of mature shrubs and plants and has a timber summer house/shed with power & light.