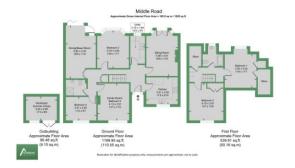

### THE PROPERTY

This attractive detached family bungalow offers versatile accommodation across two floors benefitting from: Entrance hall, modern fitted kitchen, sitting room, utility room, family room/bedroom five, two further bedrooms, ground floor shower room and a stunning music/dining room with vaulted ceilings over-looking the garden. To the first floor there are two further bedrooms, a family bathroom and access to eaves storage.