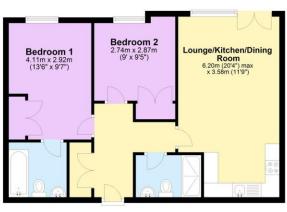

#### Floor Layout

#### Fifth Floor Approx. 59.2 sq. metres (636.7 sq. feet)

Total area: approx. 59.2 sq. metres (636.7 sq. feet)

## Total approx. floor area 636 sq ft (59 sq m)

Whilst every attempt has been made to ensure the accuracy of the floor plan contained here, measurements of doors, windows, rooms and any other items are approximate and no responsibility is taken for any error, omission, or mis-statement. This plan is for illustrative purposes only and should be used as such by any prospective purchaser. The services, systems and appliances shown have not been tested and no guarantee as to their operability or efficiency can be given. Made with Metropix © 2019.