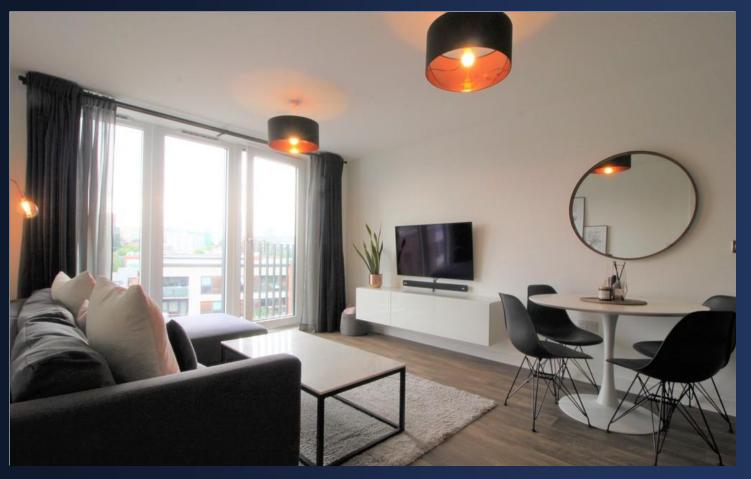

### **Property Description**

DESCRIPTION This brilliant two bedroom apartment is located within Hamilton apartments' phase of "The Curve", in Birmingham City Centre.

This top floor apartment boasts an open plan kitchen/living area complete with integral appliances of fridge/freezer, dishwasher, four ring electric hob and oven, with living area featuring a beautiful Juliette balcony.

Externally the property benefits from gorgeous views overlooking the park and is situated within a secure, gated development.

Hamilton Apartments is the latest phase of the Park Central community, so is in close proximity to a welcoming green park-for which the district is named after. With a modern feel throughout and located just a short walk away from both New Street Station and a plethora of popular bars, restaurants and shopping amenities including the prestigious Mailbox complex, Bullring shopping centre and Grand Central.