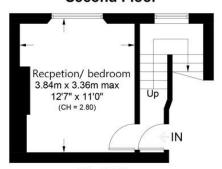

Stepping into this charming abode, you are greeted by a versatile layout perfectly tailored to contemporary living. The first floor features a spacious living room, which can easily double as a second bedroom, boasting a large window framed by original wooden panels, a nod to the building's rich history. The hallway enhances the sense of space, leading gracefully to the second floor.

### Hanley Road, N4

Approximate Gross Internal Area = 633 sq ft / 58.8 sq m (Excluding Void)

#### **Second Floor**