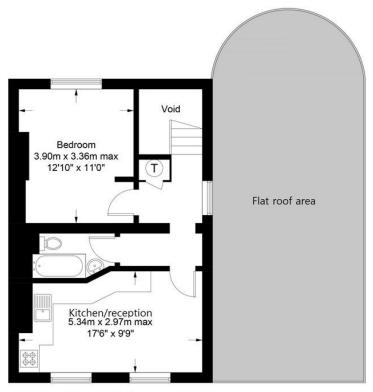

The front of the property reveals a wonderfully light kitchen/reception area, offering ample storage and potential for further enhancement, catering to both culinary enthusiasts and casual dining aficionados alike.

A smart, fully tiled three-piece bathroom suite, complete with a shower bath combination, WC, hand basin, and heated towel rail, offers modern convenience and comfort. Towards the rear of the property lies a serene and spacious double bedroom, capable of accommodating an array of freestanding wardrobes, providing a tranquil sanctuary for relaxation and rejuvenation.

Additionally, the property benefits from access to a large flat roof, opening up exciting possibilities for future development, subject to necessary consents, and offering delightful rooftop views of the surrounding area.

### Hanley Road, N4

Approximate Gross Internal Area = 633 sq ft / 58.8 sq m (Excluding Void)

#### First Floor

This plan is for layout guidance only. Not drawn to scale unless stated. Windows and door openings are approximate. Whilst every care is taken in the preparation of this plan, please check all dimensions shapes and compass bearings before making any decisions reliant upon them. (ID1066482)