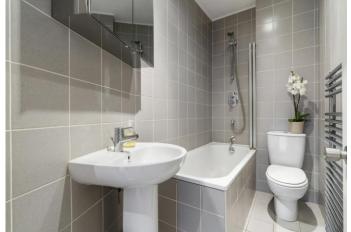

A smart, fully tiled three-piece bathroom suite, complete with a shower bath combination, WC, hand basin, and heated towel rail, offers modern convenience and comfort. Towards the rear of the property lies a serene and spacious double bedroom, capable of accommodating an array of freestanding wardrobes, providing a tranquil sanctuary for relaxation and rejuvenation.