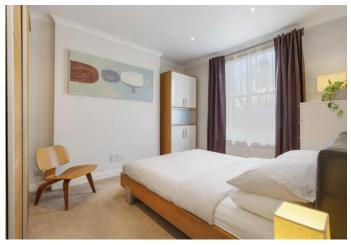

A smart, fully tiled three-piece bathroom suite, complete with a shower bath combination, WC, hand basin, and heated towel rail, offers modern convenience and comfort. Towards the rear of the property lies a serene and spacious double bedroom, capable of accommodating an array of freestanding wardrobes, providing a tranquil sanctuary for relaxation and rejuvenation.