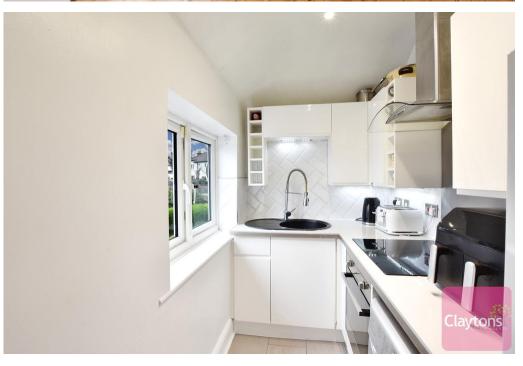

The ground floor contains; Entrance hall and utility area.

The first floor contains; semi-open plan living room and stylish kitchen, shower room, double bedroom and additional smaller bedroom.

The second floor contains; master bedroom with built in wardrobes and en suite bathroom.