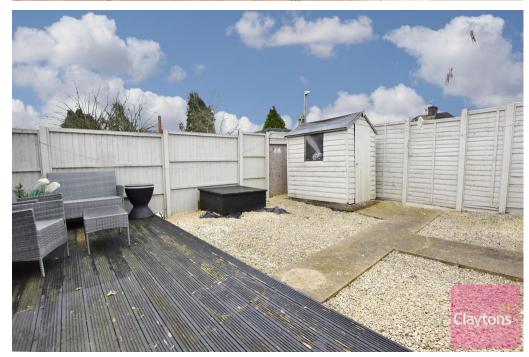

To the rear is a private south-facing garden and allocated off street parking space.

- 3 bed Duplex Maisonette
- Private south-facing Garden
- Allocated off street parking space
- Master bedroom with en suite bathroom and built in wardrobes
- 2nd double bedroom
- Semi-open plan kitchen / living room
- Share of Freehold
- Additional Shower Room
- Share of Freehold
   Underlying Lease Expires 01/08/3014
   Service Charge n/a
   Service Charge Review period n/a
   Ground Rent n/a
   Ground Rent Review Period n/a