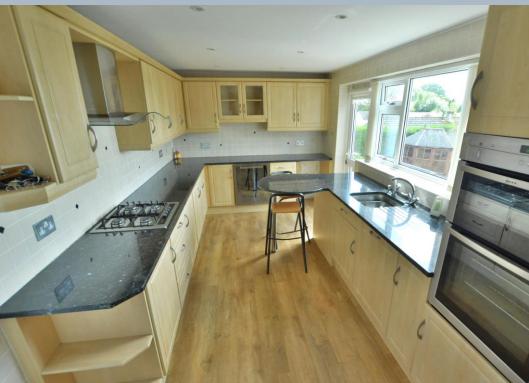

- Spacious entrance hallway with cloaks cupboard and further cupboard housing combi boiler
- Good size sitting room with feature fireplace with fitted coal effect gas fire, dual aspect, and patio door to sun balcony with steps down to the garden
- Separate dining room with steps down to kitchen/breakfast room
- Modern kitchen/breakfast room with range of base and eye level units with granite worktops, inset gas hob and double oven, integrated dishwasher, and separate fridge and freezer, space for washing machine, breakfast bar, side door and further rear window and door to garden
- Three generous bedrooms, main bedroom with range of fitted bedroom furniture and wardrobes
- Bedroom three currently has an open plan shower cubicle, vanity unit with wash hand basin and WC in the room which could easily be taken out
- Bathroom has three-piece white suite with bath and shower screen and shower over vanity unit with wash hand basin and enclosed WC and a heated towel rail and fully tiled walls and flooring
- Double glazed and gas heating
- Views of the minster from rear elevations and garden
- Outside ample off-road parking leading to car port and garage
- The front garden has a lawn area with flower and shrub borders leading
  to side lawn area. The rear garden has balcony off the sitting room
  enjoying open views of Wimborne and Minster. The rear garden has
  patio area and two-level lawn with flower and shrub borders with shed
  and summer house, all enclosed by panel fencing