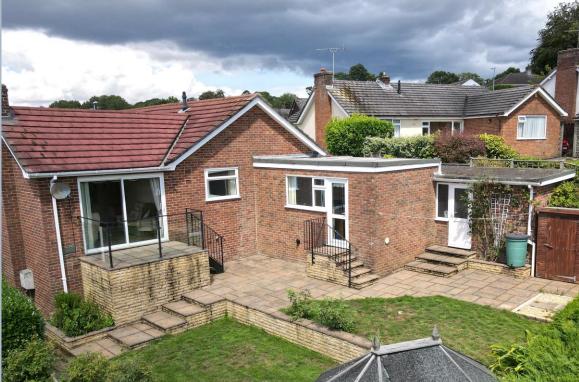

## Wimborne, Dorset, BH21 1AZ FREEHOLD PRICE: £495,000

A well presented and good size three bedroom, two reception room detached bungalow with ample off road parking and garage in a desirable, quiet location.

- Spacious entrance hallway with cloaks cupboard and further cupboard housing combi boiler
- Good size sitting room with feature fireplace with fitted coal effect gas fire, dual aspect, and patio door to sun balcony with steps down to the garden
- Separate dining room with steps down to kitchen/breakfast room
- Modern kitchen/breakfast room with range of base and eye level units with granite worktops, inset gas hob and double oven, integrated dishwasher, and separate fridge and freezer, space for washing machine, breakfast bar, side door and further rear window and door to garden
- Three generous bedrooms, main bedroom with range of fitted bedroom furniture and wardrobes
- Bedroom three currently has an open plan shower cubicle, vanity unit with wash hand basin and WC in the room which could easily be taken out
- Bathroom has three-piece white suite with bath and shower screen and shower over vanity unit with wash hand basin and enclosed WC and a heated towel rail and fully tiled walls and flooring
- Double glazed and gas heating
- Views of the minster from rear elevations and garden
- Outside ample off-road parking leading to car port and garage
- The front garden has a lawn area with flower and shrub borders leading
  to side lawn area. The rear garden has balcony off the sitting room
  enjoying open views of Wimborne and Minster. The rear garden has
  patio area and two-level lawn with flower and shrub borders with shed
  and summer house, all enclosed by panel fencing