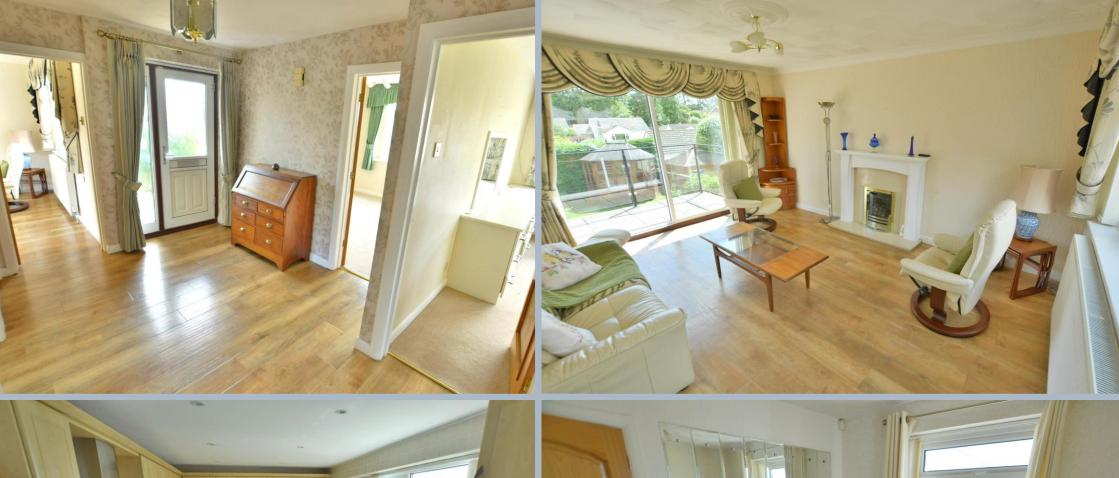

- Spacious entrance hallway with cloaks cupboard and further cupboard housing combi boiler
- Good size sitting room with feature fireplace with fitted coal effect gas fire, dual aspect, and patio door to sun balcony with steps down to the garden
- Separate dining room with steps down to kitchen/breakfast room
- Modern kitchen/breakfast room with range of base and eye level units with granite worktops, inset gas hob and double oven, integrated dishwasher, and separate fridge and freezer, space for washing machine, breakfast bar, side door and further rear window and door to garden
- Three generous bedrooms, main bedroom with range of fitted bedroom furniture and wardrobes
- Bedroom three currently has an open plan shower cubicle, vanity unit with wash hand basin and WC in the room which could easily be taken out
- Bathroom has three-piece white suite with bath and shower screen and shower over vanity unit with wash hand basin and enclosed WC and a heated towel rail and fully tiled walls and flooring
- Double glazed and gas heating
- Views of the minster from rear elevations and garden
- Outside ample off-road parking leading to car port and garage
- The front garden has a lawn area with flower and shrub borders leading
  to side lawn area. The rear garden has balcony off the sitting room
  enjoying open views of Wimborne and Minster. The rear garden has
  patio area and two-level lawn with flower and shrub borders with shed
  and summer house, all enclosed by panel fencing