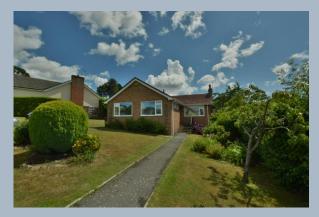

- Spacious entrance hallway with cloaks cupboard and further cupboard housing combi boiler
- Good size sitting room with feature fireplace with fitted coal effect gas fire, dual aspect, and patio door to sun balcony with steps down to the garden
- Separate dining room with steps down to kitchen/breakfast room
- Modern kitchen/breakfast room with range of base and eye level units with granite worktops, inset gas hob and double oven, integrated dishwasher, and separate fridge and freezer, space for washing machine, breakfast bar, side door and further rear window and door to garden
- Three generous bedrooms, main bedroom with range of fitted bedroom furniture and wardrobes
- Bedroom three currently has an open plan shower cubicle, vanity unit with wash hand basin and WC in the room which could easily be taken out
- Bathroom has three-piece white suite with bath and shower screen and shower over vanity unit with wash hand basin and enclosed WC and a heated towel rail and fully tiled walls and flooring
- Double glazed and gas heating
- Views of the minster from rear elevations and garden
- Outside ample off-road parking leading to car port and garage
- The front garden has a lawn area with flower and shrub borders leading
  to side lawn area. The rear garden has balcony off the sitting room
  enjoying open views of Wimborne and Minster. The rear garden has
  patio area and two-level lawn with flower and shrub borders with shed
  and summer house, all enclosed by panel fencing