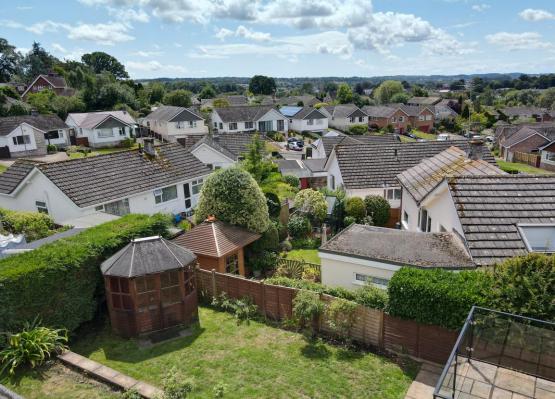

- Spacious entrance hallway with cloaks cupboard and further cupboard housing combi boiler
- Good size sitting room with feature fireplace with fitted coal effect gas fire, dual aspect, and patio door to sun balcony with steps down to the garden
- Separate dining room with steps down to kitchen/breakfast room
- Modern kitchen/breakfast room with range of base and eye level units with granite worktops, inset gas hob and double oven, integrated dishwasher, and separate fridge and freezer, space for washing machine, breakfast bar, side door and further rear window and door to garden
- Three generous bedrooms, main bedroom with range of fitted bedroom furniture and wardrobes
- Bedroom three currently has an open plan shower cubicle, vanity unit with wash hand basin and WC in the room which could easily be taken out
- Bathroom has three-piece white suite with bath and shower screen and shower over vanity unit with wash hand basin and enclosed WC and a heated towel rail and fully tiled walls and flooring
- Double glazed and gas heating
- Views of the minster from rear elevations and garden
- Outside ample off-road parking leading to car port and garage
- The front garden has a lawn area with flower and shrub borders leading
  to side lawn area. The rear garden has balcony off the sitting room
  enjoying open views of Wimborne and Minster. The rear garden has
  patio area and two-level lawn with flower and shrub borders with shed
  and summer house, all enclosed by panel fencing