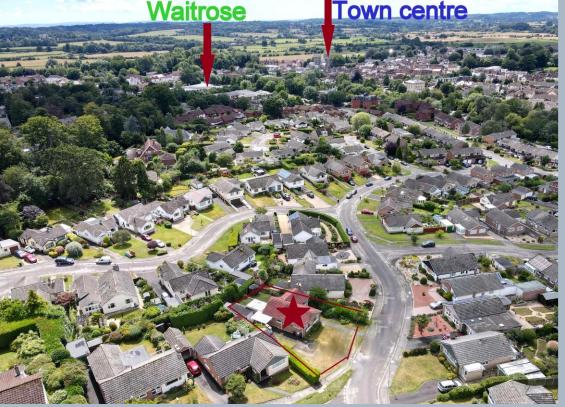

The location of the property combines the advantage of town with easy access to open countryside and the river Stour nearby. Wimborne town centre is within walking distance where there are a number of shops, restaurants, public houses and the popular Tivoli theatre.