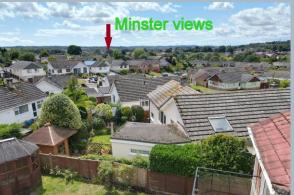

- Spacious entrance hallway with cloaks cupboard and further cupboard housing combi boiler
- Good size sitting room with feature fireplace with fitted coal effect gas fire, dual aspect, and patio door to sun balcony with steps down to the garden
- Separate dining room with steps down to kitchen/breakfast room
- Modern kitchen/breakfast room with range of base and eye level units with granite worktops, inset gas hob and double oven, integrated dishwasher, and separate fridge and freezer, space for washing machine, breakfast bar, side door and further rear window and door to garden
- Three generous bedrooms, main bedroom with range of fitted bedroom furniture and wardrobes
- Bedroom three currently has an open plan shower cubicle, vanity unit with wash hand basin and WC in the room which could easily be taken out
- Bathroom has three-piece white suite with bath and shower screen and shower over vanity unit with wash hand basin and enclosed WC and a heated towel rail and fully tiled walls and flooring
- Double glazed and gas heating
- Views of the minster from rear elevations and garden
- Outside ample off-road parking leading to car port and garage
- The front garden has a lawn area with flower and shrub borders leading
  to side lawn area. The rear garden has balcony off the sitting room
  enjoying open views of Wimborne and Minster. The rear garden has
  patio area and two-level lawn with flower and shrub borders with shed
  and summer house, all enclosed by panel fencing