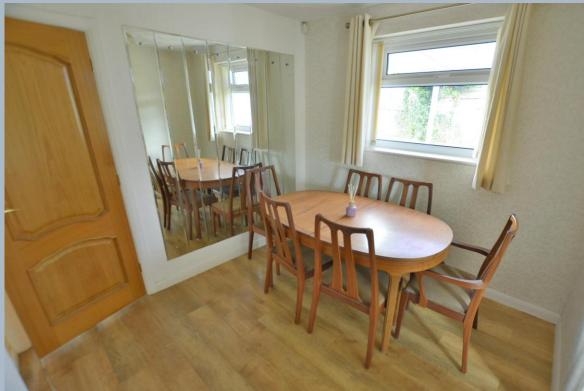

- Spacious entrance hallway with cloaks cupboard and further cupboard housing combi boiler
- Good size sitting room with feature fireplace with fitted coal effect gas fire, dual aspect, and patio door to sun balcony with steps down to the garden
- Separate dining room with steps down to kitchen/breakfast room
- Modern kitchen/breakfast room with range of base and eye level units with granite worktops, inset gas hob and double oven, integrated dishwasher, and separate fridge and freezer, space for washing machine, breakfast bar, side door and further rear window and door to garden
- Three generous bedrooms, main bedroom with range of fitted bedroom furniture and wardrobes
- Bedroom three currently has an open plan shower cubicle, vanity unit with wash hand basin and WC in the room which could easily be taken out
- Bathroom has three-piece white suite with bath and shower screen and shower over vanity unit with wash hand basin and enclosed WC and a heated towel rail and fully tiled walls and flooring
- Double glazed and gas heating
- Views of the minster from rear elevations and garden
- Outside ample off-road parking leading to car port and garage
- The front garden has a lawn area with flower and shrub borders leading
  to side lawn area. The rear garden has balcony off the sitting room
  enjoying open views of Wimborne and Minster. The rear garden has
  patio area and two-level lawn with flower and shrub borders with shed
  and summer house, all enclosed by panel fencing