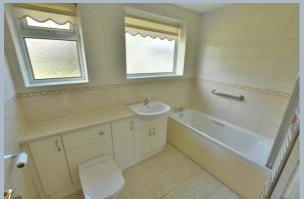

- Spacious entrance hallway with cloaks cupboard and further cupboard housing combi boiler
- Good size sitting room with feature fireplace with fitted coal effect gas fire, dual aspect, and patio door to sun balcony with steps down to the garden
- Separate dining room with steps down to kitchen/breakfast room
- Modern kitchen/breakfast room with range of base and eye level units with granite worktops, inset gas hob and double oven, integrated dishwasher, and separate fridge and freezer, space for washing machine, breakfast bar, side door and further rear window and door to garden
- Three generous bedrooms, main bedroom with range of fitted bedroom furniture and wardrobes
- Bedroom three currently has an open plan shower cubicle, vanity unit with wash hand basin and WC in the room which could easily be taken out
- Bathroom has three-piece white suite with bath and shower screen and shower over vanity unit with wash hand basin and enclosed WC and a heated towel rail and fully tiled walls and flooring
- Double glazed and gas heating
- Views of the minster from rear elevations and garden
- Outside ample off-road parking leading to car port and garage
- The front garden has a lawn area with flower and shrub borders leading
  to side lawn area. The rear garden has balcony off the sitting room
  enjoying open views of Wimborne and Minster. The rear garden has
  patio area and two-level lawn with flower and shrub borders with shed
  and summer house, all enclosed by panel fencing