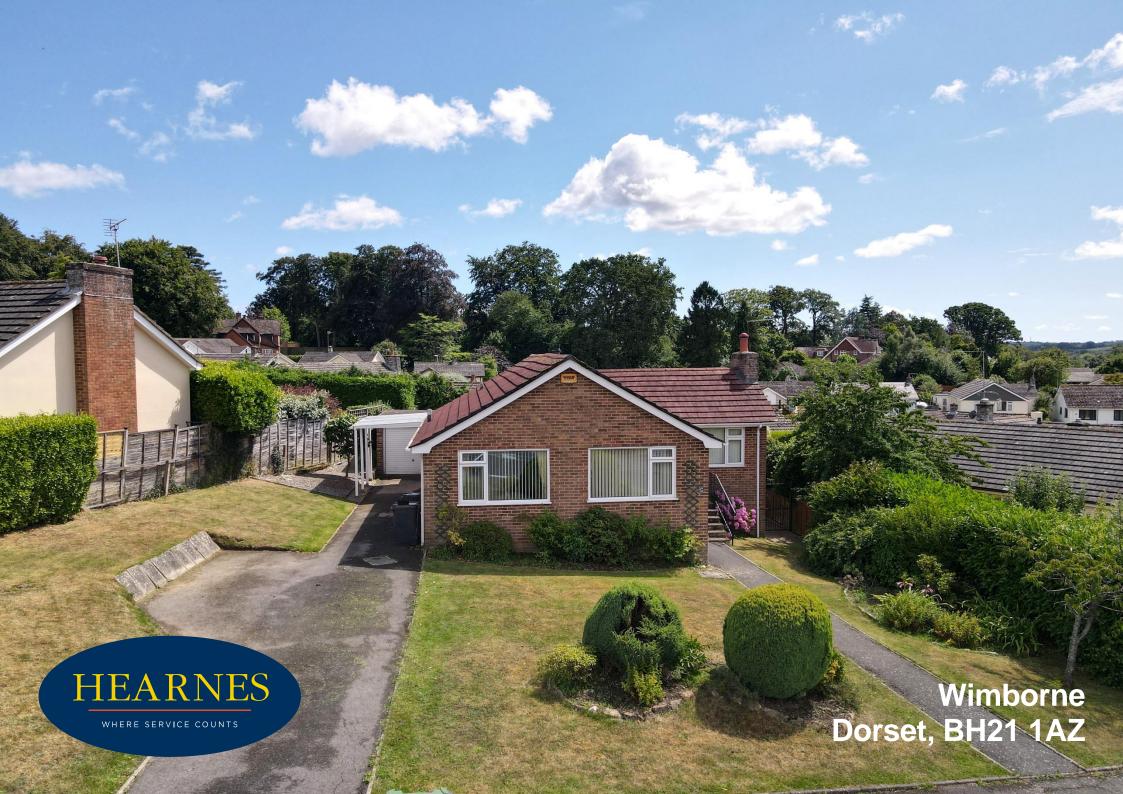

## Wimborne, Dorset, BH21 1AZ FREEHOLD PRICE: £495,000

A well presented and good size three bedroom, two reception room detached bungalow with ample off road parking and garage in a desirable, quiet location.

- Spacious entrance hallway with cloaks cupboard and further cupboard housing combi boiler
- Good size sitting room with feature fireplace with fitted coal effect gas fire, dual aspect, and patio door to sun balcony with steps down to the garden
- Separate dining room with steps down to kitchen/breakfast room
- Modern kitchen/breakfast room with range of base and eye level units with granite worktops, inset gas hob and double oven, integrated dishwasher, and separate fridge and freezer, space for washing machine, breakfast bar, side door and further rear window and door to garden
- Three generous bedrooms, main bedroom with range of fitted bedroom furniture and wardrobes
- Bedroom three currently has an open plan shower cubicle, vanity unit with wash hand basin and WC in the room which could easily be taken out
- Bathroom has three-piece white suite with bath and shower screen and shower over vanity unit with wash hand basin and enclosed WC and a heated towel rail and fully tiled walls and flooring
- Double glazed and gas heating
- Views of the minster from rear elevations and garden
- Outside ample off-road parking leading to car port and garage
- The front garden has a lawn area with flower and shrub borders leading
  to side lawn area. The rear garden has balcony off the sitting room
  enjoying open views of Wimborne and Minster. The rear garden has
  patio area and two-level lawn with flower and shrub borders with shed
  and summer house, all enclosed by panel fencing