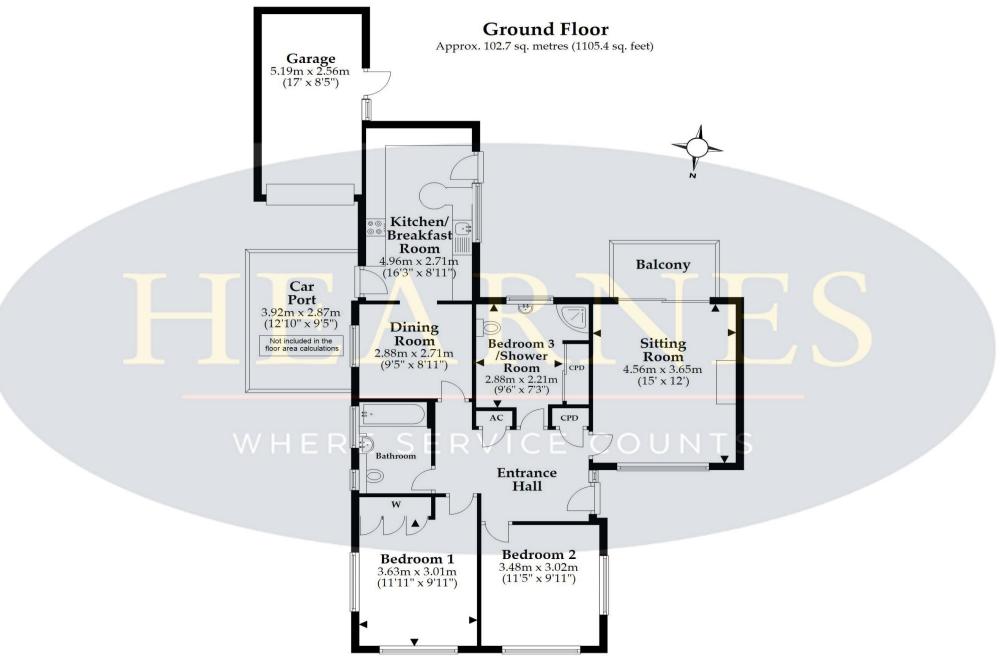

Total area: approx. 102.7 sq. metres (1105.4 sq. feet)

This plan is not to scale and it is for general guidance only. LJT Surveying Ltd Ringwood