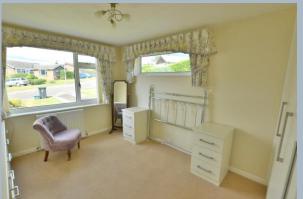

- Spacious entrance hallway with cloaks cupboard and further cupboard housing combi boiler
- Good size sitting room with feature fireplace with fitted coal effect gas fire, dual aspect, and patio door to sun balcony with steps down to the garden
- Separate dining room with steps down to kitchen/breakfast room
- Modern kitchen/breakfast room with range of base and eye level units with granite worktops, inset gas hob and double oven, integrated dishwasher, and separate fridge and freezer, space for washing machine, breakfast bar, side door and further rear window and door to garden
- Three generous bedrooms, main bedroom with range of fitted bedroom furniture and wardrobes
- Bedroom three currently has an open plan shower cubicle, vanity unit with wash hand basin and WC in the room which could easily be taken out
- Bathroom has three-piece white suite with bath and shower screen and shower over vanity unit with wash hand basin and enclosed WC and a heated towel rail and fully tiled walls and flooring
- Double glazed and gas heating
- Views of the minster from rear elevations and garden
- Outside ample off-road parking leading to car port and garage
- The front garden has a lawn area with flower and shrub borders leading
  to side lawn area. The rear garden has balcony off the sitting room
  enjoying open views of Wimborne and Minster. The rear garden has
  patio area and two-level lawn with flower and shrub borders with shed
  and summer house, all enclosed by panel fencing