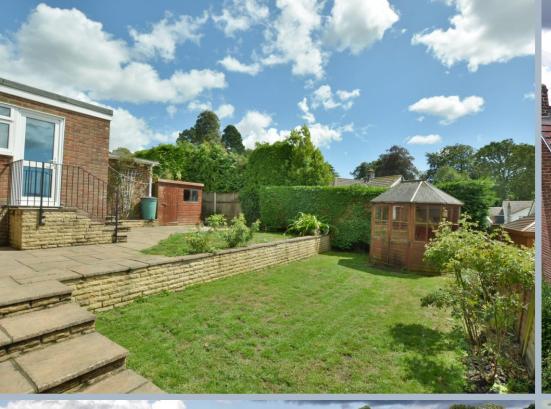

- Spacious entrance hallway with cloaks cupboard and further cupboard housing combi boiler
- Good size sitting room with feature fireplace with fitted coal effect gas fire, dual aspect, and patio door to sun balcony with steps down to the garden
- Separate dining room with steps down to kitchen/breakfast room
- Modern kitchen/breakfast room with range of base and eye level units with granite worktops, inset gas hob and double oven, integrated dishwasher, and separate fridge and freezer, space for washing machine, breakfast bar, side door and further rear window and door to garden
- Three generous bedrooms, main bedroom with range of fitted bedroom furniture and wardrobes
- Bedroom three currently has an open plan shower cubicle, vanity unit with wash hand basin and WC in the room which could easily be taken out
- Bathroom has three-piece white suite with bath and shower screen and shower over vanity unit with wash hand basin and enclosed WC and a heated towel rail and fully tiled walls and flooring
- Double glazed and gas heating
- Views of the minster from rear elevations and garden
- Outside ample off-road parking leading to car port and garage
- The front garden has a lawn area with flower and shrub borders leading
  to side lawn area. The rear garden has balcony off the sitting room
  enjoying open views of Wimborne and Minster. The rear garden has
  patio area and two-level lawn with flower and shrub borders with shed
  and summer house, all enclosed by panel fencing