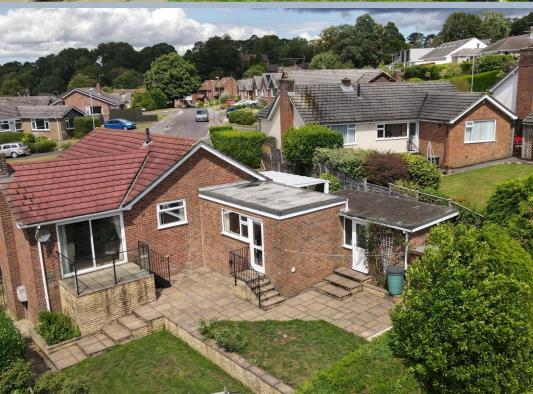

## Wimborne, Dorset, BH21 1AZ FREEHOLD PRICE: £495,000

A well presented and good size three bedroom, two reception room detached bungalow with ample off road parking and garage in a desirable, quiet location.

- Spacious entrance hallway with cloaks cupboard and further cupboard housing combi boiler
- Good size sitting room with feature fireplace with fitted coal effect gas fire, dual aspect, and patio door to sun balcony with steps down to the garden
- Separate dining room with steps down to kitchen/breakfast room
- Modern kitchen/breakfast room with range of base and eye level units with granite worktops, inset gas hob and double oven, integrated dishwasher, and separate fridge and freezer, space for washing machine, breakfast bar, side door and further rear window and door to garden
- Three generous bedrooms, main bedroom with range of fitted bedroom furniture and wardrobes
- Bedroom three currently has an open plan shower cubicle, vanity unit with wash hand basin and WC in the room which could easily be taken out
- Bathroom has three-piece white suite with bath and shower screen and shower over vanity unit with wash hand basin and enclosed WC and a heated towel rail and fully tiled walls and flooring
- Double glazed and gas heating
- Views of the minster from rear elevations and garden
- Outside ample off-road parking leading to car port and garage
- The front garden has a lawn area with flower and shrub borders leading
  to side lawn area. The rear garden has balcony off the sitting room
  enjoying open views of Wimborne and Minster. The rear garden has
  patio area and two-level lawn with flower and shrub borders with shed
  and summer house, all enclosed by panel fencing

The location of the property combines the advantage of town with easy access to open countryside and the river Stour nearby. Wimborne town centre is within walking distance where there are a number of shops, restaurants, public houses and the popular Tivoli theatre.