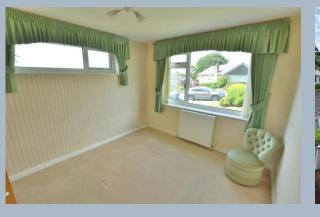

- Spacious entrance hallway with cloaks cupboard and further cupboard housing combi boiler
- Good size sitting room with feature fireplace with fitted coal effect gas fire, dual aspect, and patio door to sun balcony with steps down to the garden
- Separate dining room with steps down to kitchen/breakfast room
- Modern kitchen/breakfast room with range of base and eye level units with granite worktops, inset gas hob and double oven, integrated dishwasher, and separate fridge and freezer, space for washing machine, breakfast bar, side door and further rear window and door to garden
- Three generous bedrooms, main bedroom with range of fitted bedroom furniture and wardrobes
- Bedroom three currently has an open plan shower cubicle, vanity unit with wash hand basin and WC in the room which could easily be taken out
- Bathroom has three-piece white suite with bath and shower screen and shower over vanity unit with wash hand basin and enclosed WC and a heated towel rail and fully tiled walls and flooring
- Double glazed and gas heating
- Views of the minster from rear elevations and garden
- Outside ample off-road parking leading to car port and garage
- The front garden has a lawn area with flower and shrub borders leading
  to side lawn area. The rear garden has balcony off the sitting room
  enjoying open views of Wimborne and Minster. The rear garden has
  patio area and two-level lawn with flower and shrub borders with shed
  and summer house, all enclosed by panel fencing