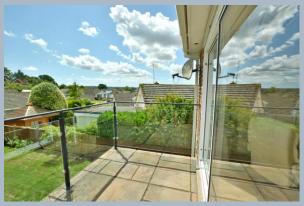

- Spacious entrance hallway with cloaks cupboard and further cupboard housing combi boiler
- Good size sitting room with feature fireplace with fitted coal effect gas fire, dual aspect, and patio door to sun balcony with steps down to the garden
- Separate dining room with steps down to kitchen/breakfast room
- Modern kitchen/breakfast room with range of base and eye level units with granite worktops, inset gas hob and double oven, integrated dishwasher, and separate fridge and freezer, space for washing machine, breakfast bar, side door and further rear window and door to garden
- Three generous bedrooms, main bedroom with range of fitted bedroom furniture and wardrobes
- Bedroom three currently has an open plan shower cubicle, vanity unit with wash hand basin and WC in the room which could easily be taken out
- Bathroom has three-piece white suite with bath and shower screen and shower over vanity unit with wash hand basin and enclosed WC and a heated towel rail and fully tiled walls and flooring
- Double glazed and gas heating
- Views of the minster from rear elevations and garden
- Outside ample off-road parking leading to car port and garage
- The front garden has a lawn area with flower and shrub borders leading
  to side lawn area. The rear garden has balcony off the sitting room
  enjoying open views of Wimborne and Minster. The rear garden has
  patio area and two-level lawn with flower and shrub borders with shed
  and summer house, all enclosed by panel fencing