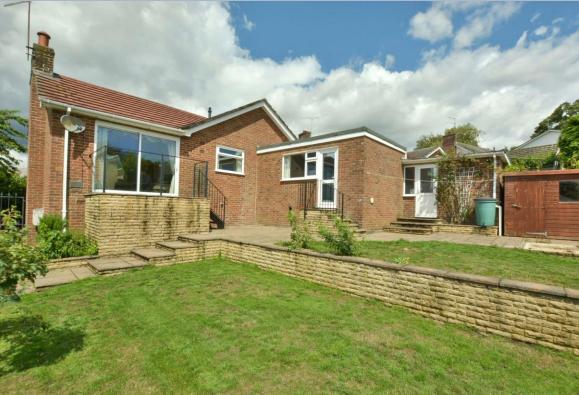

## Wimborne, Dorset, BH21 1AZ FREEHOLD PRICE: £495,000

A well presented and good size three bedroom, two reception room detached bungalow with ample off road parking and garage in a desirable, quiet location.

- Spacious entrance hallway with cloaks cupboard and further cupboard housing combi boiler
- Good size sitting room with feature fireplace with fitted coal effect gas fire, dual aspect, and patio door to sun balcony with steps down to the garden
- Separate dining room with steps down to kitchen/breakfast room
- Modern kitchen/breakfast room with range of base and eye level units with granite worktops, inset gas hob and double oven, integrated dishwasher, and separate fridge and freezer, space for washing machine, breakfast bar, side door and further rear window and door to garden
- Three generous bedrooms, main bedroom with range of fitted bedroom furniture and wardrobes
- Bedroom three currently has an open plan shower cubicle, vanity unit with wash hand basin and WC in the room which could easily be taken out
- Bathroom has three-piece white suite with bath and shower screen and shower over vanity unit with wash hand basin and enclosed WC and a heated towel rail and fully tiled walls and flooring
- Double glazed and gas heating
- Views of the minster from rear elevations and garden
- Outside ample off-road parking leading to car port and garage
- The front garden has a lawn area with flower and shrub borders leading
  to side lawn area. The rear garden has balcony off the sitting room
  enjoying open views of Wimborne and Minster. The rear garden has
  patio area and two-level lawn with flower and shrub borders with shed
  and summer house, all enclosed by panel fencing